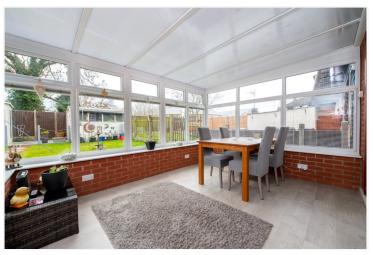

# 8 Cornwall Way, Ruskington, Sleaford, Lincolnshire, NG34 9HW £189,950 Freehold

This extremely well presented Three Bedroom Semi-Detached home has been improved by the current vendor with the addition of a Conservatory, immaculately landscaped rear Garden and a modern scheme of decor throughout. The property also benefits from a block paved driveway to the front ample parking, and boasting a convenient location which is just a small walk to local amenities. Internally the property comprises of Entrance Hall, Lounge, Kitchen/Diner, Conservatory which has underfloor heating and can be used all year round, Three well-proportioned Bedrooms and a Family Bathroom. Come and have a look!

### ACCOMMODATION

Entrance Hall - 11'2" x 4'11" (3.4m x 1.5m)

Lounge - 13'3" x 11'2" (4.04m x 3.4m)

Kitchen/Diner - 20'2" x 8'4" (6.15m x 2.54m)

**Conservatory** - 13'4" x 10'2" (4.06m x 3.1m)

Bedroom One - 12'1" x 10'9" (3.68m x 3.28m)