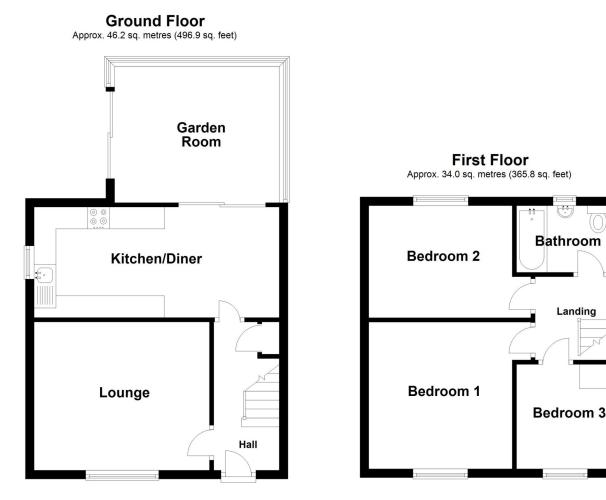

# Cornwall Way, Ruskington, Sleaford

This floorplan is for illustration purposes only and is not to scale. The position and size of doors, windows, appliances and other features are approximate.

Total area: approx. 80.1 sq. metres (862.6 sq. feet)

### ACCOMMODATION

Entrance Hall - 11'2" x 4'11" (3.4m x 1.5m)

Lounge - 13'3" x 11'2" (4.04m x 3.4m)

Kitchen/Diner - 20'2" x 8'4" (6.15m x 2.54m)

**Conservatory** - 13'4" x 10'2" (4.06m x 3.1m)

Bedroom One - 12'1" x 10'9" (3.68m x 3.28m)

**Bedroom Two** - 12' x 8'6" (3.66m x 2.6m)

Bedroom Three - 8'7" x 7'8" (2.62m x 2.34m)

Family Bathroom - 7'6" x 5'5" (2.29m x 1.65m)

**Agents Note** - The property is a Cornish construction and it would therefore require a specialist lender. Please call us for more information on 01529 303377.