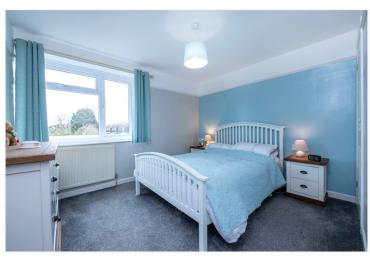

### ACCOMMODATION

Entrance Hall - 11'2" x 4'11" (3.4m x 1.5m)

Lounge - 13'3" x 11'2" (4.04m x 3.4m)

Kitchen/Diner - 20'2" x 8'4" (6.15m x 2.54m)

**Conservatory** - 13'4" x 10'2" (4.06m x 3.1m)

Bedroom One - 12'1" x 10'9" (3.68m x 3.28m)