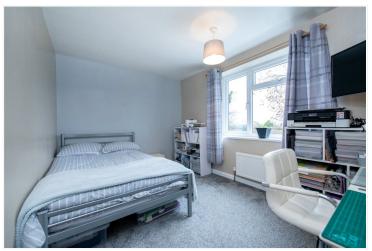

### ACCOMMODATION

Entrance Hall - 11'2" x 4'11" (3.4m x 1.5m)

Lounge - 13'3" x 11'2" (4.04m x 3.4m)

Kitchen/Diner - 20'2" x 8'4" (6.15m x 2.54m)

**Conservatory** - 13'4" x 10'2" (4.06m x 3.1m)

Bedroom One - 12'1" x 10'9" (3.68m x 3.28m)

**Bedroom Two** - 12' x 8'6" (3.66m x 2.6m)

Bedroom Three - 8'7" x 7'8" (2.62m x 2.34m)

Family Bathroom - 7'6" x 5'5" (2.29m x 1.65m)

**Agents Note** - The property is a Cornish construction and it would therefore require a specialist lender. Please call us for more information on 01529 303377.