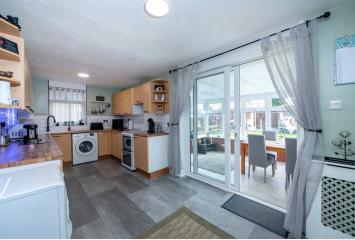

### ACCOMMODATION

Entrance Hall - 11'2" x 4'11" (3.4m x 1.5m)

Lounge - 13'3" x 11'2" (4.04m x 3.4m)

Kitchen/Diner - 20'2" x 8'4" (6.15m x 2.54m)

**Conservatory** - 13'4" x 10'2" (4.06m x 3.1m)

Bedroom One - 12'1" x 10'9" (3.68m x 3.28m)