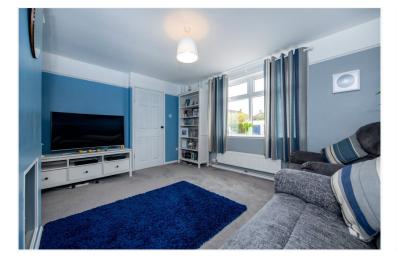

### ACCOMMODATION

Entrance Hall - 11'2" x 4'11" (3.4m x 1.5m)

Lounge - 13'3" x 11'2" (4.04m x 3.4m)

Kitchen/Diner - 20'2" x 8'4" (6.15m x 2.54m)

**Conservatory** - 13'4" x 10'2" (4.06m x 3.1m)

Bedroom One - 12'1" x 10'9" (3.68m x 3.28m)

**Bedroom Two** - 12' x 8'6" (3.66m x 2.6m)

Bedroom Three - 8'7" x 7'8" (2.62m x 2.34m)

Family Bathroom - 7'6" x 5'5" (2.29m x 1.65m)

**Agents Note** - The property is a Cornish construction and it would therefore require a specialist lender. Please call us for more information on 01529 303377.