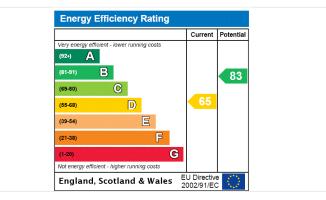

# Cornwall Way, Ruskington, Sleaford

This floorplan is for illustration purposes only and is not to scale. The position and size of doors, windows, appliances and other features are approximate.





Total area: approx. 80.1 sq. metres (862.6 sq. feet)



Winkworth Sleaford | 01529 303377 | sleaford@winkworth.co.uk

## winkworth.co.uk/sleaford

Under the Property Misdescriptions Act 1991 these particulars are a guide and act as information only. All details are given in good faith and are believed to be correct at time of printing. Winkworth give no representation as to their accuracy and potential purchasers or tenants must satisfy themselves or otherwise as to their correctness. No employee of Winkworth has authority to make or give any representation or warranty in relation to this property.



# 8 Cornwall Way, Ruskington, Sleaford, Lincolnshire, NG34 9HW £189,950 Freehold

This extremely well presented Three Bedroom Semi-Detached home has been improved by the current vendor wi