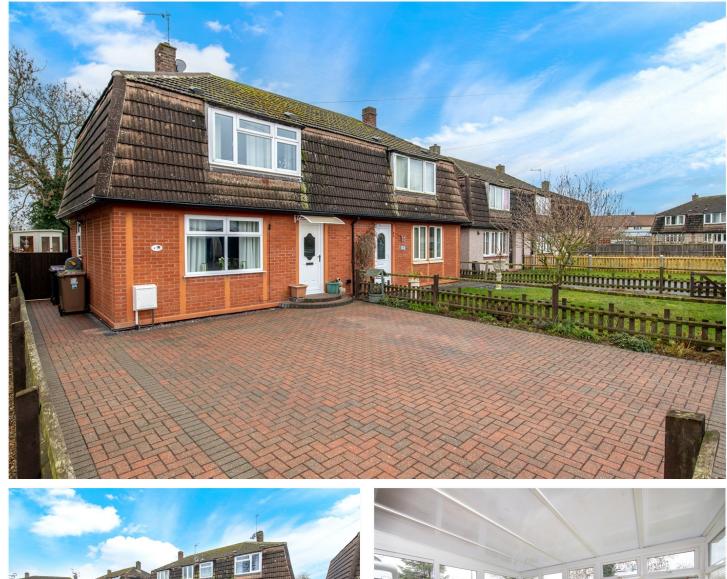

# 8 Cornwall Way, Ruskington, Sleaford, Lincolnshire, NG34 9HW £189,950 Freehold

This extremely well presented Three Bedroom Semi-Detached home has been improved by the current vendor with the addition of a Conservatory, immaculately landscaped rear Garden and a modern scheme of decor throughout. The property also benefits from a block paved driveway to the front ample parking, and boasting a convenient location which is just a small walk to local amenities. Internally the property comprises of Entrance Hall, Lounge, Kitchen/Diner, Conservatory which has underfloor heating and can be used all year round, Three well-proportioned Bedrooms and a Family Bathroom. Come and have a look!

Three Bedroom Semi Detached Home | Stunning Rear Garden | Ample Parking | Large Conservatory | UPVC Windows | Close To Village Centre | Boiler with 5 year warranty