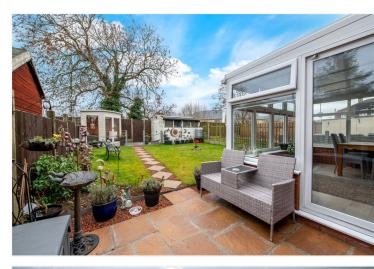

# 8 Cornwall Way, Ruskington, Sleaford, Lincolnshire, NG34 9HW £189,950 Freehold

This extremely well presented Three Bedroom Semi-Detached home has been improved by the current vendor with the addition of a Conservatory, immaculately landscaped rear Garden and a modern scheme of decor throughout. The property also benefits from a block paved driveway to the front ample parking, and boasting a convenient location which is just a small walk to local amenities. Internally the property comprises of Entrance Hall, Lounge, Kitchen/Diner, Conservatory which has underfloor heating and can be used all year round, Three well-proportioned Bedrooms and a Family Bathroom. Come and have a look!

### ACCOMMODATION

Entrance Hall - 11'2" x 4'11" (3.4m x 1.5m)

Lounge - 13'3" x 11'2" (4.04m x 3.4m)

Kitchen/Diner - 20'2" x 8'4" (6.15m x 2.54m)

**Conservatory** - 13'4" x 10'2" (4.06m x 3.1m)

Bedroom One - 12'1" x 10'9" (3.68m x 3.28m)