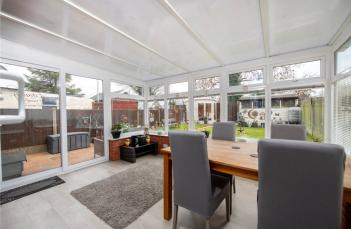

# 8 Cornwall Way, Ruskington, Sleaford, Lincolnshire, NG34 9HW £189,950 Freehold

This extremely well presented Three Bedroom Semi-Detached home has been improved by the current vendor with the addition of a Conservatory, immaculately landscaped rear Garden and a modern scheme of decor throughout. The property also benefits from a block paved driveway to the front ample parking, and boasting a convenient location which is just a small walk to local amenities. Internally the property comprises of Entrance Hall, Lounge, Kitchen/Diner, Conservatory which has underfloor heating and can be used all year round, Three well-proportioned Bedrooms and a Family Bathroom. Come and have a look!

### ACCOMMODATION

Entrance Hall - 11'2" x 4'11" (3.4m x 1.5m)

Lounge - 13'3" x 11'2" (4.04m x 3.4m)

Kitchen/Diner - 20'2" x 8'4" (6.15m x 2.54m)

**Conservatory** - 13'4" x 10'2" (4.06m x 3.1m)

Bedroom One - 12'1" x 10'9" (3.68m x 3.28m)