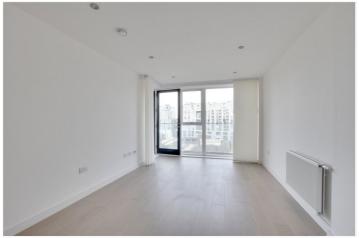

In excellent order throughout and boasting views across the creek, the property measures circa 800 sq f and comprises a large open plan kitchen diner, that leads onto a balcony. There are two double bedrooms, one with en-suite shower room and a family bathroom. Added benefits include hard wood flooring in the reception area, good storage and video entry.

## **AT A GLANCE**

- two bedroom apartment
- 6th floor with lift
- creek views
- balcony
- two bathrooms
- moments from rail and DLR
- short walk to town centre
- close to Waitrose
- great condition