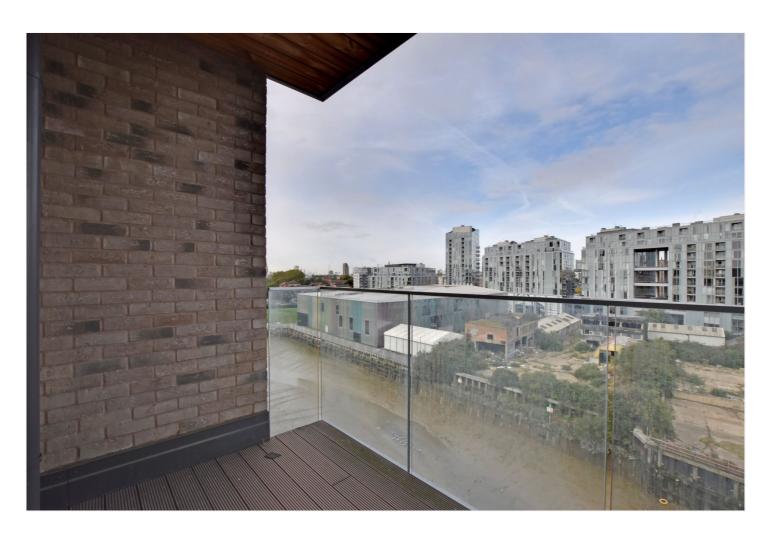

## **DESCRIPTION:**

An immaculately presented two bedroom, chain free modern flat found on the 6th floor of this modern development located in west Greenwich, with views of the Creek, moments from mainline rail and DLR.

In excellent order throughout and boasting views across the creek, the property measures circa 800 sq f and comprises a large open plan kitchen diner, that leads onto a balcony. There are two double bedrooms, one with en-suite shower room and a family bathroom. Added benefits include hard wood flooring in the reception area, good storage and video entry.

## **AT A GLANCE**

- two bedroom apartment
- 6th floor with lift
- creek views
- balcony
- two bathrooms
- moments from rail and DLR
- short walk to town centre
- close to Waitrose
- great condition