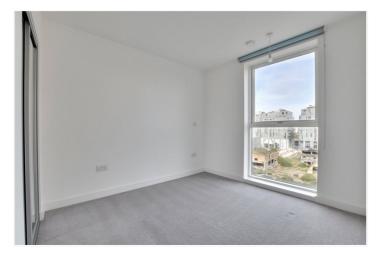

## **DESCRIPTION:**

An immaculately presented two bedroom, chain free modern flat found on the 6th floor of this modern development located in west Greenwich, with views of the Creek, moments from mainline rail and DLR.

In excellent order throughout and boasting views across the creek, the property measures circa 800 sq f and comprises a large open plan kitchen diner, that leads onto a balcony. There are two double bedrooms, one with en-suite shower room and a family bathroom. Added benefits include hard wood flooring in the reception area, good storage and video entry.

## **AT A GLANCE**

- two bedroom apartment
- 6th floor with lift
- creek views
- balcony
- two bathrooms
- moments from rail and DLR
- short walk to town centre
- close to Waitrose
- great condition