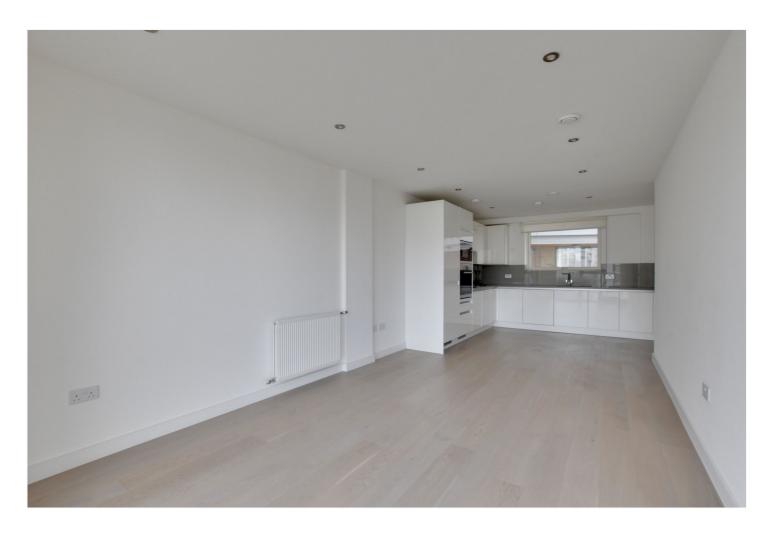

In excellent order throughout and boasting views across the creek, the property measures circa 800 sq f and comprises a large open plan kitchen diner, that leads onto a balcony. There are two double bedrooms, one with en-suite shower room and a family bathroom. Added benefits include hard wood flooring in the reception area, good storage and video entry.