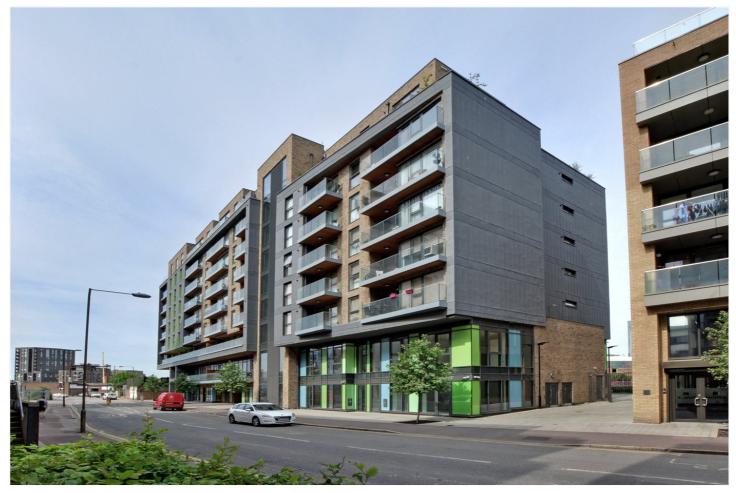

NORMAN ROAD, GREENWICH SE10 **£525,000 LEASEHOLD** 

AN IMMACULATELY PRESENTED TWO BEDROOM, CHAIN FREE MODERN FLAT FOUND ON THE 6TH FLOOR OF THIS MODERN DEVELOPMENT LOCATED IN WEST GREENWICH, MOMENTS FROM MAINLINE RAIL AND DLR.

## **DESCRIPTION:**

An immaculately presented two bedroom, chain free modern flat found on the 6th floor of this modern development located in west Greenwich, with views of the Creek, moments from mainline rail and DLR.

Caledonian Point is located on Norman Road in west Greenwich. As mentioned, it is extremely close to rail services but is also just a short walk away from Greenwich town centre which offers an excellent array of shops and restaurants, along with riverboat service and the Royal Park with Observatory. There is also a large Waitrose within a few minutes walk.