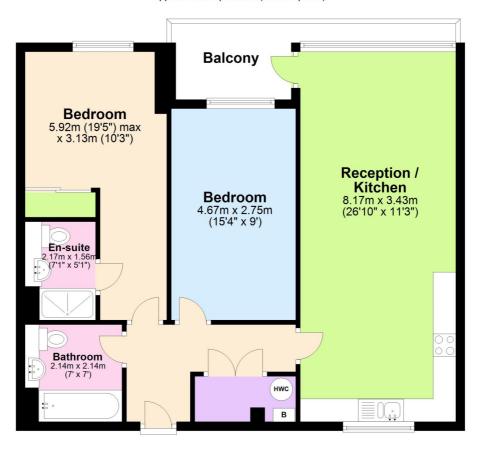

In excellent order throughout and boasting views across the creek, the property measures circa 800 sq f and comprises a large open plan kitchen diner, that leads onto a balcony. There are two double bedrooms, one with en-suite shower room and a family bathroom. Added benefits include hard wood flooring in the reception area, good storage and video entry.

## Sixth Floor

Approx. 74.0 sq. metres (796.3 sq. feet)

Total area: approx. 74.0 sq. metres (796.3 sq. feet)

This floorplan is for illustration purposes only and is not to scale. The position and size of doors, windows, appliances and other features are approximate.