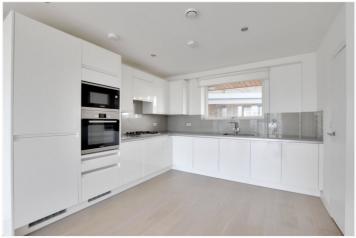

In excellent order throughout and boasting views across the creek, the property measures circa 800 sq f and comprises a large open plan kitchen diner, that leads onto a balcony. There are two double bedrooms, one with en-suite shower room and a family bathroom. Added benefits include hard wood flooring in the reception area, good storage and video entry.