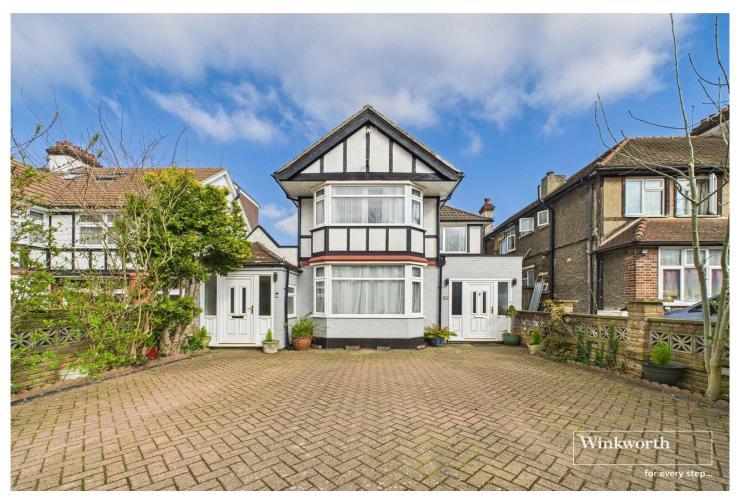

EALING ROAD, WEMBLEY, MIDDLESEX, HAO **STARTING BID £900,000 FREEHOLD** 

## SPACIOUS SIX BEDROOM DETACHED RESIDENCE

Kingsbury | 020 8204 0000 | kingsbury@winkworth.co.uk

Being sold via Secure Sale online bidding. Terms & Conditions apply. Starting Bid £900,000. Nestled in the heart of Wembley, this impressive six-bedroom detached residence offers an opportunity to create your forever family home. Boasting generous living space, beautiful original fireplaces, and a seamless blend of character and potential, this property is perfect for those seeking a canvas with a touch of charm. Upon entering, you are welcomed by large reception and dining rooms, ideal for entertaining and family gatherings. The home office provides a quiet retreat for work or study, while the spacious conservatory, bathed in natural light from the garden, creates a tranquil setting. The ground floor also features a versatile open-plan living space combined with a secondary utility area, a W/C, and an additional bedroom, offering flexibility for extended family or guest accommodation. With an impressive six well-appointed bedrooms, and a total of four bathrooms/ W/Cs, this home ensures ample convenience for a growing family. Outside, the generous garden provides a serene escape, complete with an outbuilding, perfect for use as a gym or office. The property also benefits from ample off-street parking accommodating multiple vehicles and offers scope for further extension (STPP). Superbly located, this home is just a short walk from highly regarded schools, excellent transport links, and Wembley's ever-expanding array of shops, restaurants, and entertainment options. An internal viewing is highly recommended to truly appreciate this wonderful opportunity at its entirety.