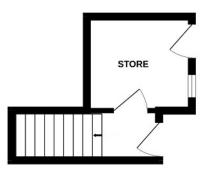

#### AT A GLANCE...

- Private Front Door
- Living/Dining Room 16'7" x 16'5" (5.05m x 5.00m)
- Kitchen 10'0" x 8'10"
   (3.05m x 2.69m)
- Bedroom 1 12'2" x 11'2" (3.71m x 3.40m)
- Bedroom 2 12'0" x 10'0"
   (3.66m x 3.06m)
- Bathroom 8'0" x 7'1" (2.44m x 2.16m)
- Storage Room
- Garden
- Share of Freehold Long Lease
- Council Tax Band D

#### THE PROPERTY

Nicely maintained by the current owner, the accommodation briefly comprises; private entrance door, with a useful internal storage room, and stairs up to the property, a front facing living/dining room, a fitted kitchen with a range of eye and low level units, ample work top space, and a larder cupboard.