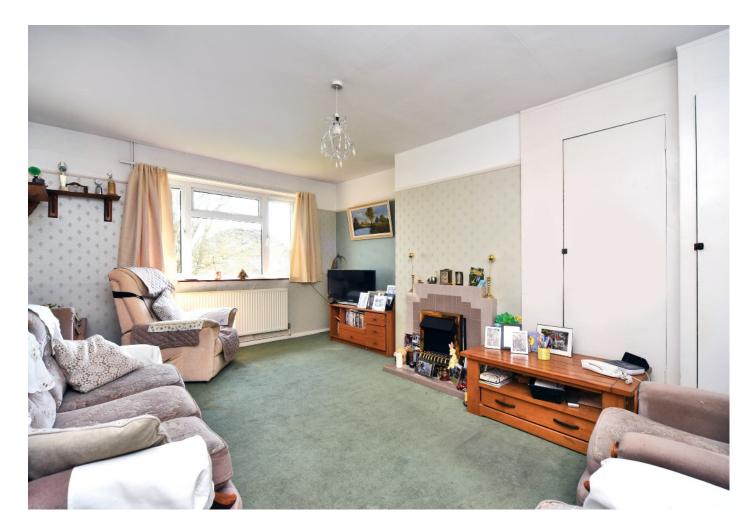

#### THE PROPERTY

Nicely maintained by the current owner, the accommodation briefly comprises; private entrance door, with a useful internal storage room, and stairs up to the property, a front facing living/dining room, a fitted kitchen with a range of eye and low level units, ample work top space, and a larder cupboard.