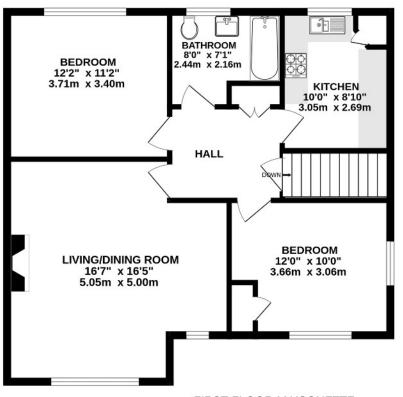

#### AT A GLANCE...

- Private Front Door
- Living/Dining Room 16'7" x 16'5" (5.05m x 5.00m)
- Kitchen 10'0" x 8'10"
   (3.05m x 2.69m)
- Bedroom 1 12'2" x 11'2" (3.71m x 3.40m)
- Bedroom 2 12'0" x 10'0"
   (3.66m x 3.06m)
- Bathroom 8'0" x 7'1" (2.44m x 2.16m)
- Storage Room
- Garden
- Share of Freehold Long Lease
- Council Tax Band D

#### THE PROPERTY

Nicely maintained by the current owner, the accommodation briefly comprises; private entrance door, with a useful internal storage room, and stairs up to the property, a front facing living/dining room, a fitted kitchen with a range of eye and low level units, ample work top space, and a larder cupboard.

There are two double bedrooms with a built in wardrobe in the larger bedroom, and a family size bathroom.

Outside to the rear there is a secluded garden, with unrestricted parking to the front

The vendor is in the process of extending the current lease to 125 years, and the property also benefits from a relatively low service charge compared to other similar two bedroom properties in the immediate area.

## Yewlands Close, Banstead

INTERNAL FLOOR AREA (APPROX.) 825 sq ft/ 76.6 sq m

Garden extends to 50ft/ 15.24 sq m.

Whilst every attempt has been made to ensure the accuracy of this floor plan, measurement of doors, windows, rooms and any other items are approximate and no responsibility is taken for any error, omission or mis-statement. Made with Metropix @ 2025.