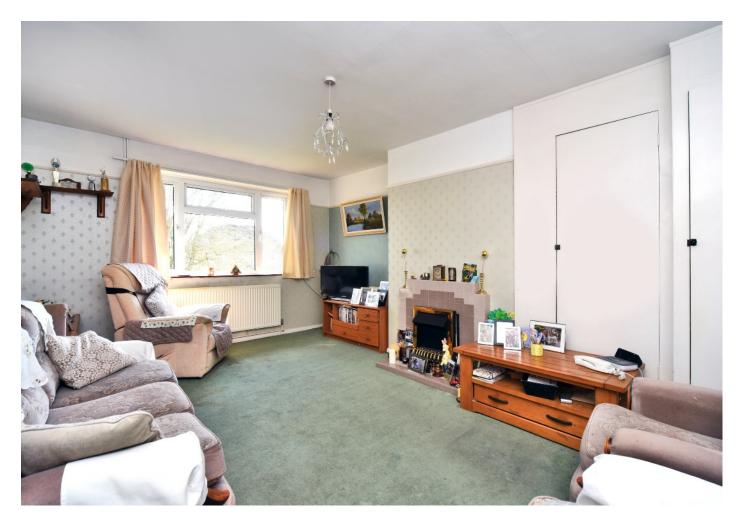

## THE PROPERTY

Nicely maintained by the current owner, the accommodation briefly comprises; private entrance door, with a useful internal storage room, and stairs up to the property, a front facing living/dining room, a fitted kitchen with a range of eye and low level units, ample work top space, and a larder cupboard.