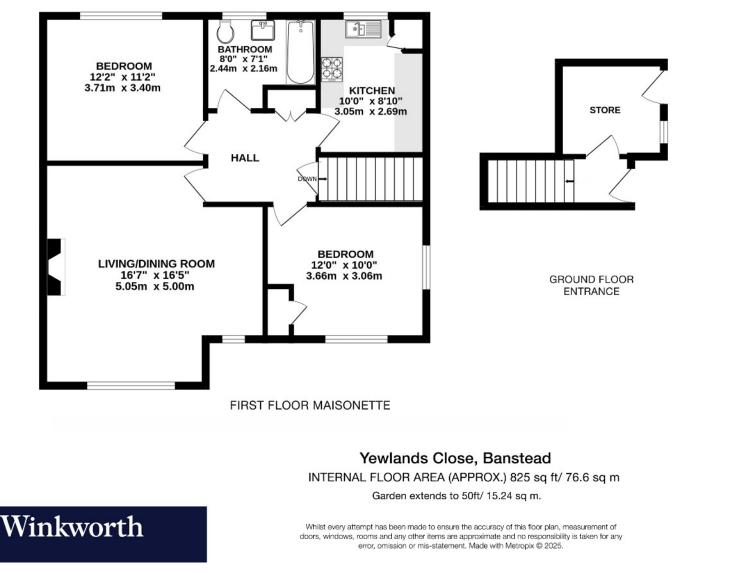

## AT A GLANCE...

- Private Front Door
- Living/Dining Room 16'7" x 16'5" (5.05m x 5.00m)
- Kitchen 10'0" x 8'10" (3.05m x 2.69m)
- Bedroom 1 12'2" x 11'2" (3.71m x 3.40m)
- Bedroom 2 12'0" x 10'0" (3.66m x 3.06m)
- Bathroom 8'0" x 7'1" (2.44m x 2.16m)
- Storage Room
- Garden
- Share of Freehold Long Lease
- Council Tax Band D

## THE PROPERTY

Nicely maintained by the current owner, the accommodation briefly comprises; private entrance door, with a useful internal storage room, and stairs up to the property, a front facing living/dining room, a fitted kitchen with a range of eye and low level units, ample work top space, and a larder cupboard.

There are two double bedrooms with a built in wardrobe in the larger bedroom, and a family size bathroom.

Outside to the rear there is a secluded garden, with unrestricted parking to the front

The vendor is in the process of extending the current lease to 125 years, and the property also benefits from a relatively low service charge compared to other similar two bedroom properties in the immediate area.