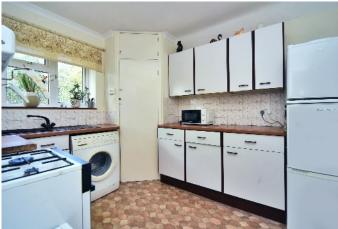

## THE PROPERTY

Nicely maintained by the current owner, the accommodation briefly comprises; private entrance door, with a useful internal storage room, and stairs up to the property, a front facing living/dining room, a fitted kitchen with a range of eye and low level units, ample work top space, and a larder cupboard.