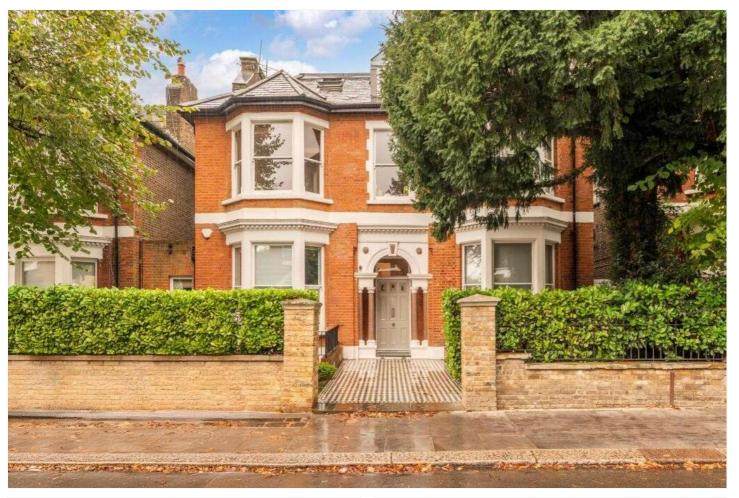

# PRIORY ROAD, NW6 £825,000 SHARE OF FREEHOLD

A bright two-bedroom, one-bathroom apartment with a roof terrace, set within a detached Victorian house in West Hampstead. Arranged on the second floor (top floor) there is a large open-plan reception room with sliding doors leading out directly to the west-facing roof terrace, separate modern and fully integrated kitchen, principal bedroom with custom-designed built-in storage and office space, second double bedroom and family bathroom. Further benefits include a share of the freehold and ample storage throughout.

Priory Road is located 0.3 miles from West Hampstead Underground Station (Jubilee Line) and 0.4 miles to West Hampstead Overground (Thameslink). The amenities on West End Lane and South Hampstead are within walking distance.