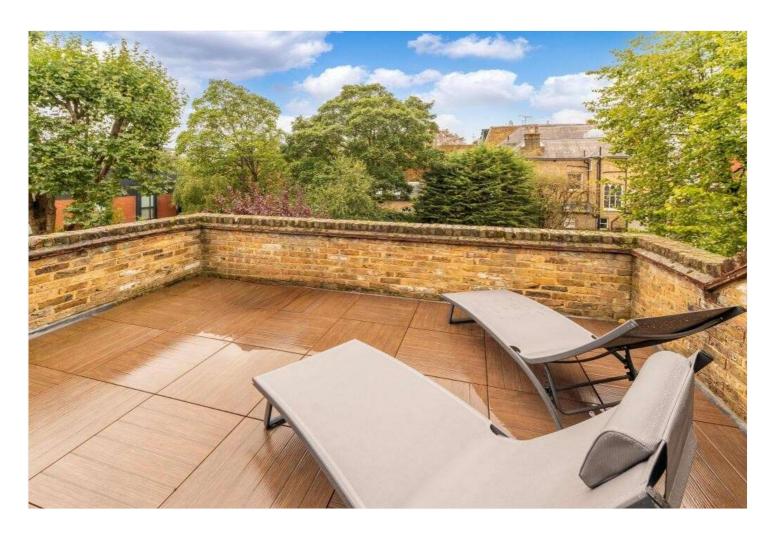

# PRIORY ROAD, NW6 £825,000 SHARE OF FREEHOLD

A bright two-bedroom, one-bathroom apartment with a roof terrace, set within a detached Victorian house in West Hampstead. Arranged on the second floor (top floor) there is a large open-plan reception room with sliding doors leading out directly to the west-facing roof terrace, separate modern and fully integrated kitchen, principal bedroom with custom-designed built-in storage and office space, second double bedroom and family bathroom. Further benefits include a share of the freehold and ample storage throughout.

Two Double Bedrooms I Family Bathroom I Reception I Kitchen I Roof Terrace I Share of Freehold

for every step...