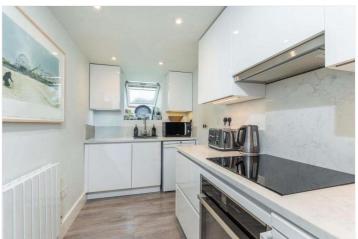

# PRIORY ROAD, NW6 £825,000 SHARE OF FREEHOLD

A bright two-bedroom, one-bathroom apartment with a roof terrace, set within a detached Victorian house in West Hampstead. Arranged on the second floor (top floor) there is a large open-plan reception room with sliding doors leading out directly to the west-facing roof terrace, separate modern and fully integrated kitchen, principal bedroom with custom-designed built-in storage and office space, second double bedroom and family bathroom. Further benefits include a share of the freehold and ample storage throughout.