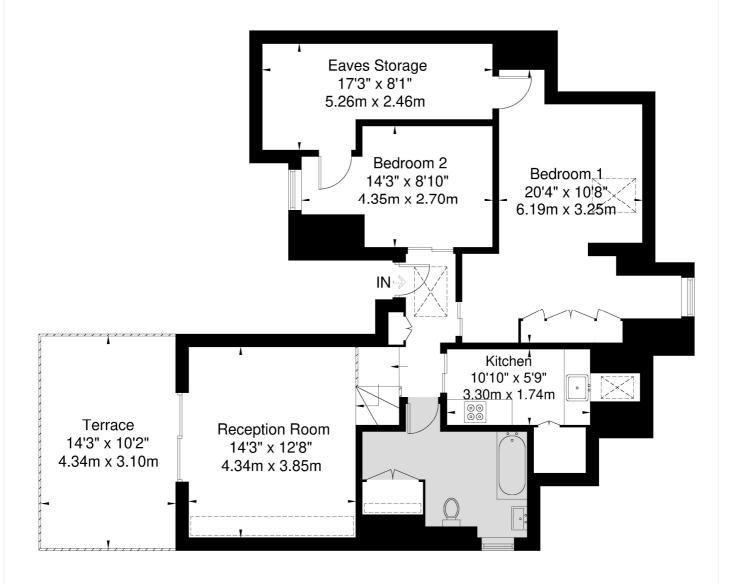

### Second Floor GROSS INTERNAL FLOOR AREA

APPROX. 80.36 SQ M / 865 SQ FT (Including Restricted Height) APPROX. 73.39 SQ M / 790 SQ FT (Excluding Restricted Height)

APPROXIMATE GROSS INTERNAL FLOOR AREA 80.36 SQ M / 865 SQ FT (INCLUDING RESTRICTED HEIGHT) APPROXIMATE GROSS INTERNAL FLOOR AREA 73.39 SQ M / 790 SQ FT (EXCLUDING RESTRICTED HEIGHT) THIS FLOOR PLAN IS FOR ILLUSTRATIVE PURPOSES ONLY AND SHOULD BE USED FOR THIS PURPOSE BY PROSPECTIVE APPLICANTS AS ITS NOT TO SCALE.