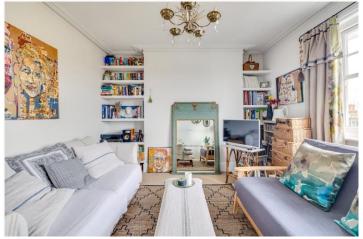

## **DESCRIPTION:**

The large reception room is to the front of the flat and has great views of the city. The eat in kitchen has excellent storage solutions and room for a dining table. The generous sized double bedroom has plenty of space for wardrobe storage and is served by a generous sized bathroom. Being located on the third floor, the flat is flooded with natural light.