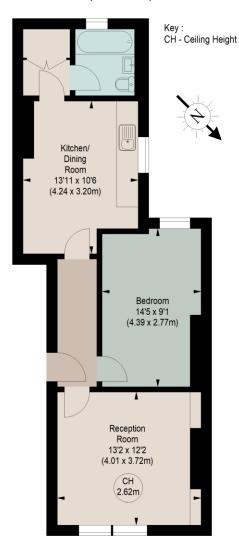

## LYNDHURST MANSIONS, SW6

Approximate gross internal area 553 sq ft / 51.37 sq m

## **SECOND FLOOR**

The floor plan is not to scale and measurements and areas shown are approximate and therefore should be used for illustrative purposes only. The plan has been prepared in accordance with the RICS code of Measuring Practice and whilst we have confidence in the information produced, it must not be relied on. If there is any aspect of particular importance, you should carry out or commission your own inspection of the property.

This floorplan is for illustration purposes only and is not to scale. The position and size of doors, windows, appliances and other features are approximate.

Fulham & Parsons Green | 020 7731 3388 | fulham@winkworth.co.uk