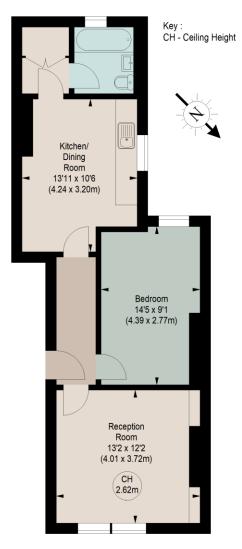

## LYNDHURST MANSIONS, SW6

Approximate gross internal area 553 sq ft / 51.37 sq m

## **SECOND FLOOR**

The floor plan is not to scale and measurements and areas shown are approximate and therefore should be used for illustrative purposes only. The plan has been prepared in accordance with the RICS code of Measuring Practice and whilst we have confidence in the information produced, it must not be relied on. If there is any aspect of particular importance, you should carry out or commission your own inspection of the property.

This floorplan is for illustration purposes only and is not to scale. The position and size of doors, windows, appliances and other features are approximate.

Fulham & Parsons Green | 020 7731 3388 | fulham@winkworth.co.uk