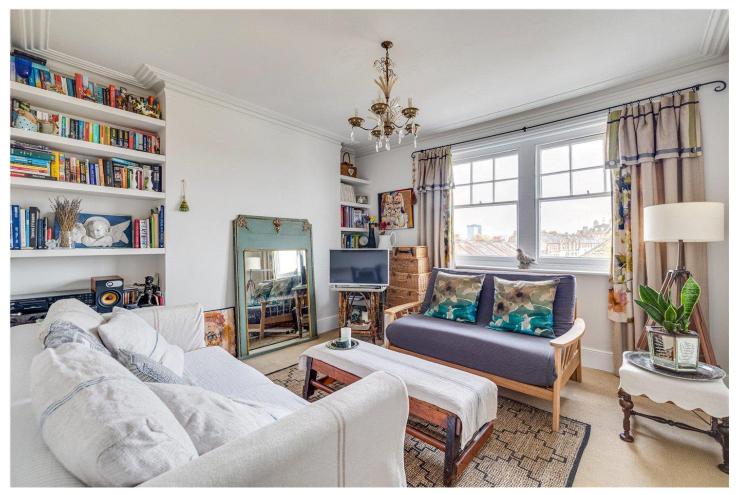

## **DESCRIPTION:**

The large reception room is to the front of the flat and has great views of the city. The eat in kitchen has excellent storage solutions and room for a dining table. The generous sized double bedroom has plenty of space for wardrobe storage and is served by a generous sized bathroom. Being located on the third floor, the flat is flooded with natural light.