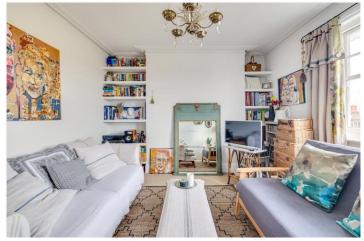

## **DESCRIPTION:**

The large reception room is to the front of the flat and has great views of the city. The eat in kitchen has excellent storage solutions and room for a dining table. The generous sized double bedroom has plenty of space for wardrobe storage and is served by a generous sized bathroom. Being located on the third floor, the flat is flooded with natural light.