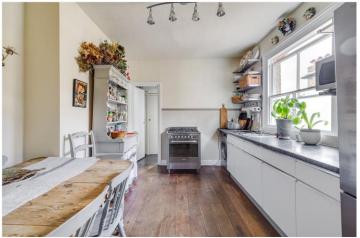

## **DESCRIPTION:**

The large reception room is to the front of the flat and has great views of the city. The eat in kitchen has excellent storage solutions and room for a dining table. The generous sized double bedroom has plenty of space for wardrobe storage and is served by a generous sized bathroom. Being located on the third floor, the flat is flooded with natural light.