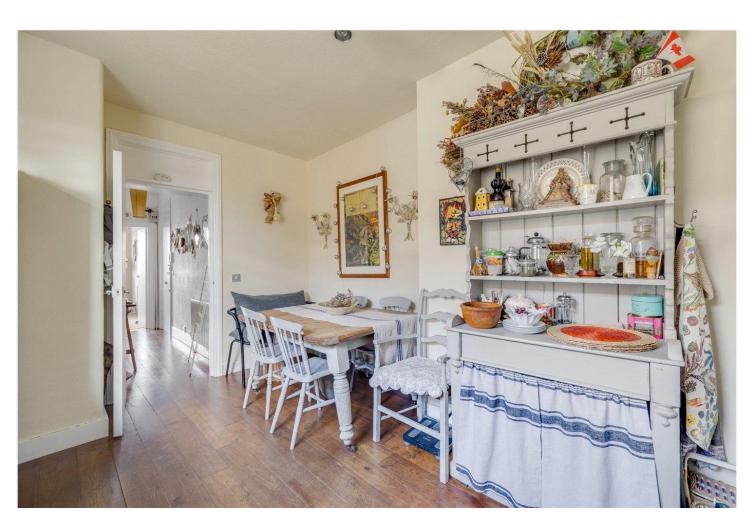

## **DESCRIPTION:**

The large reception room is to the front of the flat and has great views of the city. The eat in kitchen has excellent storage solutions and room for a dining table. The generous sized double bedroom has plenty of space for wardrobe storage and is served by a generous sized bathroom. Being located on the third floor, the flat is flooded with natural light.