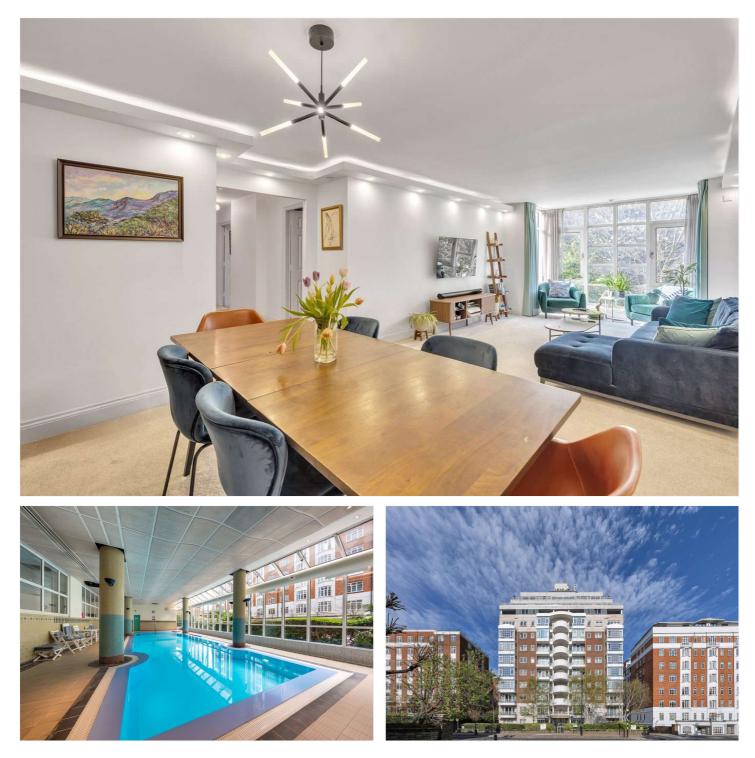

## ABBEY ROAD, ST JOHN'S WOOD, LONDON, NW8 £1,200,000 LEASEHOLD

A stunning two-double bedroom apartment, located on the fourth-floor of this luxurious, portered development with secure parking and a residents' swimming pool. The flat is fully double-glazed throughout and benefits from a 29ft reception room, a separate bespoke fitted kitchen, feature LED ceiling lights and heating, two bathrooms (one en-suite), fitted wardrobes and a murphy bed in the guest bedroom. This modern development was constructed at the turn of the century and is located on the world-famous Abbey Road famous for the BBC recording studios. Both St John's Wood High Street and Underground Station (Jubilee Line) are less than 0.5 miles away.

Principle Bedroom wtih En-Suite Shower Room | Second Bedroom | Bathroom | Separate Kitchen | Reception Room | Residents Parking | Residents Swimming Pool | Porterage | Passenger Lifts

Winkworth

for every step ...