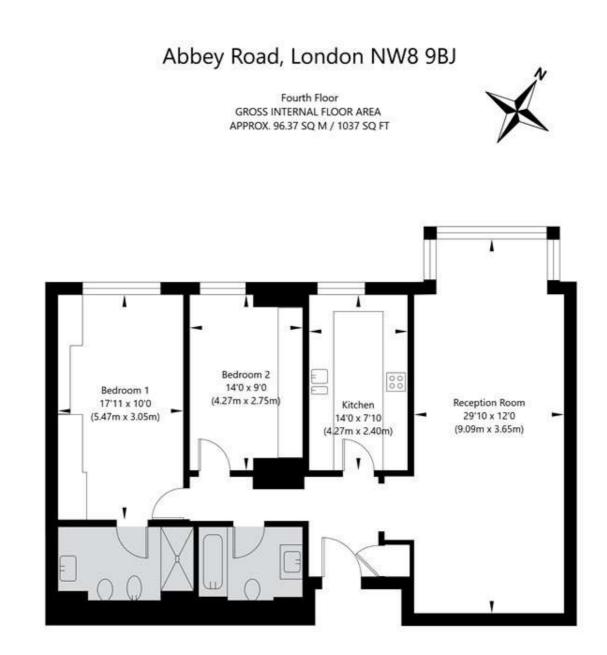

APPROXIMATE GROSS INTERNAL FLOOR AREA 96.37 SQ M / 1037 SQ FT THIS FLOOR PLAN IS FOR ILLUSTRATIVE PURPOSES ONLY AND SHOULD BE USED FOR THIS PURPOSE BY PROSPECTIVE APPLICANTS AS ITS NOT TO SCALE.

(c) AMBERSHORE PIX LIMITED / PHOTO - VIDEO - FLOOR PLANS / 0800 999 1577 / WWW.AMBERSHOREPIX.CO.UK