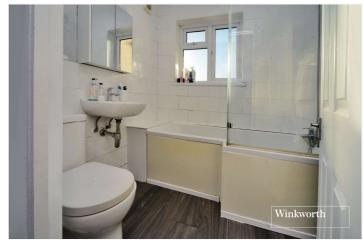

## **ACCOMMODATION**

**Living Room** - 16'2" x 11'3" max (4.93m x 3.43m max)

**Kitchen** - 11'9" x 9'8" max (3.58m x 2.95m max)

**Dining Room** -  $11'7" \times 10'3" \max (3.53m \times 3.12m \max)$ 

**Ground Floor Bathroom** -  $6'6" \times 5'10" \max (1.98m \times 1.78m \max)$ 