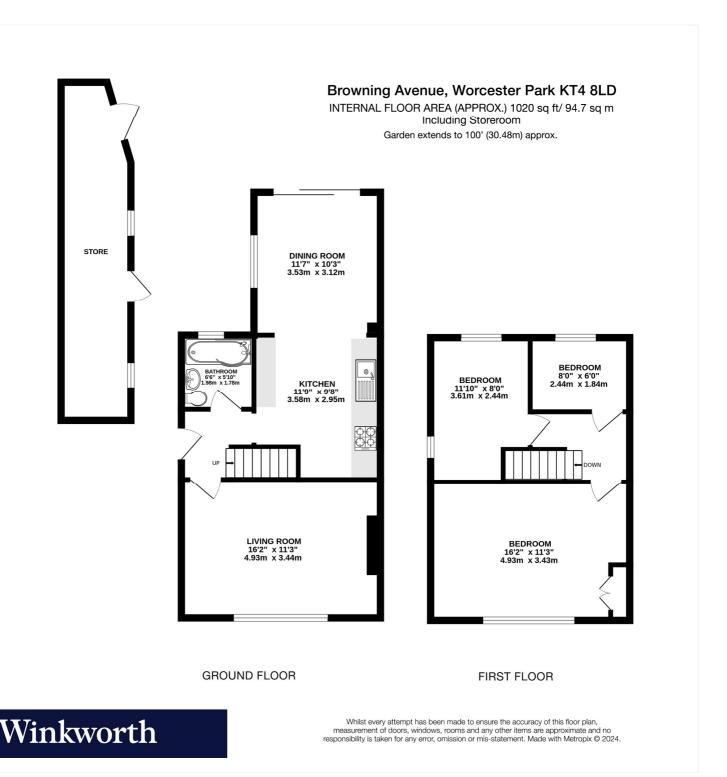

## **ACCOMMODATION**

**Living Room** - 16'2" x 11'3" max (4.93m x 3.43m max)

**Kitchen** - 11'9" x 9'8" max (3.58m x 2.95m max)

**Dining Room** -  $11'7" \times 10'3" \max (3.53m \times 3.12m \max)$ 

**Ground Floor Bathroom** -  $6'6" \times 5'10" \max (1.98m \times 1.78m \max)$ 

**Bedroom** - 16'2" x 11'3"max (4.93m x 3.43mmax)

**Bedroom** - 11'10" x 8' max (3.6m x 2.44m max)

**Bedroom** - 8' x 6' max (2.44m x 1.83m max)

Garden - Approx. 100ft

**Outside Store** 

This floorplan is for illustration purposes only and is not to scale. The position and size of doors, windows, appliances and other features are approximate.