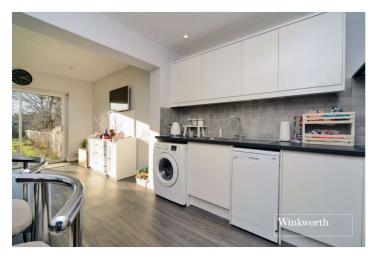

## **ACCOMMODATION**

**Living Room** - 16'2" x 11'3" max (4.93m x 3.43m max)

**Kitchen** - 11'9" x 9'8" max (3.58m x 2.95m max)

**Dining Room** -  $11'7" \times 10'3" \max (3.53m \times 3.12m \max)$ 

**Ground Floor Bathroom** -  $6'6" \times 5'10" \max (1.98m \times 1.78m \max)$ 