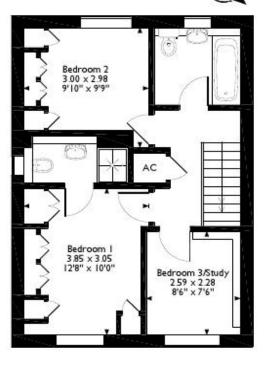

### 39 Highlands Way Whiteparish, Salisbury Approximate Gross Internal Area 111 Sq M/1191 Sq Ft

Outbuilding Ground Floor First Floor

Please note that the location of doors, windows and other items are approximate and this floorplan is to be used for illustrative purposes only. Unauthorized reproduction is prohibited.