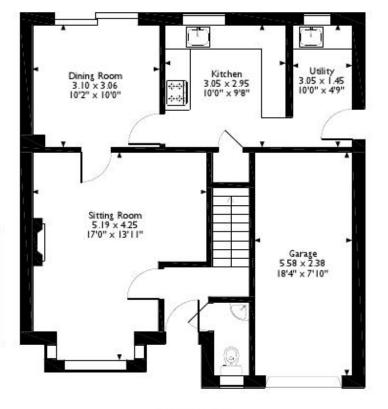

### 39 Highlands Way Whiteparish, Salisbury Approximate Gross Internal Area 111 Sq M/1191 Sq Ft

Outbuilding Ground Floor First Floor

Please note that the location of doors, windows and other items are approximate and this floorplan is to be used for illustrative purposes only. Unauthorized reproduction is prohibited.