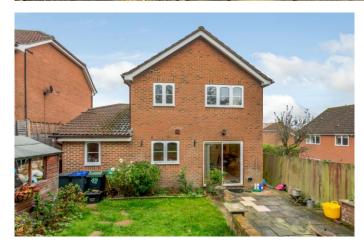

The property itself sits on an elevated position in Highlands Way and was the original show home when the development was first built. The house has been occupied by the same vendor since being purchased some 28 years ago. Since being in occupation the house has been updated throughout the years ensuring a modern finish. The accommodation comprises a spacious living room, which leads through to the dining room and separate kitchen benefitting from a utility room & a cloakroom. There are double doors out from the dining room to the rear garden which has been beautifully landscaped. To the first floor there are three bedrooms with the master featuring en suite facilities, whilst there is a further family bathroom to facilitate the remaining bedrooms.

Outside the property is approached by a private driveway leading to the single integral garage. There is a lovely front garden with side access to the rear. The rear gardens have been beautifully landscaped along with a shed and patio area.