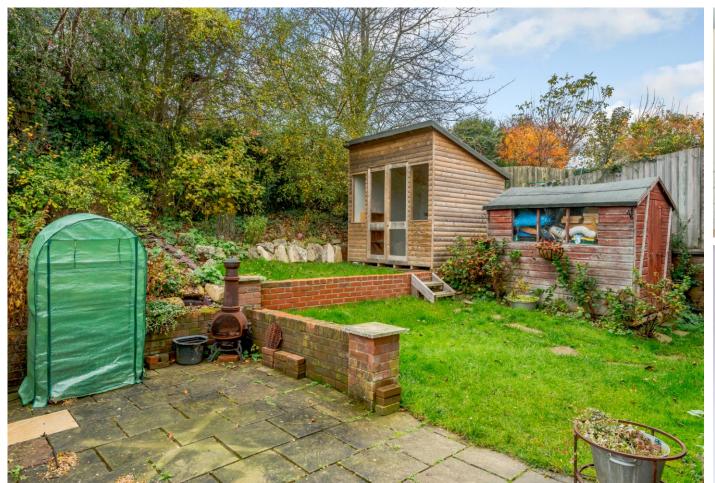

Outside the property is approached by a private driveway leading to the single integral garage. There is a lovely front garden with side access to the rear. The rear gardens have been beautifully landscaped along with a shed and patio area.

#### Winkworth Winchester

Wooden Summer

House

226 x 226

2 Black Swan Buildings, Southgate Street, Winchester, Hampshire, SO23 9DT 01962 866777 I winchester@winkworth.co.uk