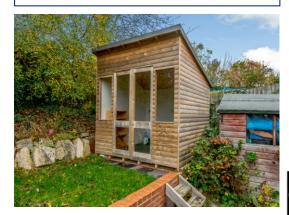

Outside the property is approached by a private driveway leading to the single integral garage. There is a lovely front garden with side access to the rear. The rear gardens have been beautifully landscaped along with a shed and patio area.

#### Winkworth Winchester

Wooden Summer

House

226 x 226

2 Black Swan Buildings, Southgate Street, Winchester, Hampshire, SO23 9DT 01962 866777 I winchester@winkworth.co.uk