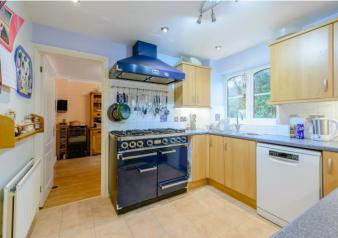

The property itself sits on an elevated position in Highlands Way and was the original show home when the development was first built. The house has been occupied by the same vendor since being purchased some 28 years ago. Since being in occupation the house has been updated throughout the years ensuring a modern finish. The accommodation comprises a spacious living room, which leads through to the dining room and separate kitchen benefitting from a utility room & a cloakroom. There are double doors out from the dining room to the rear garden which has been beautifully landscaped. To the first floor there are three bedrooms with the master featuring en suite facilities, whilst there is a further family bathroom to facilitate the remaining bedrooms.