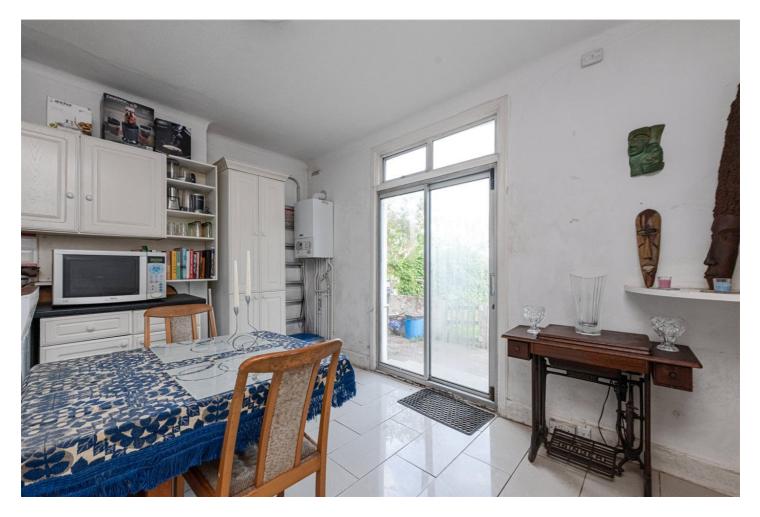

## **DESCRIPTION:**

The property comprises of a bright bay fronted reception room with high ceilings, a kitchen/diner with doors leading out onto the 43 ft private garden, a large main bedroom with fitted wardrobes, a second double bedroom and a three piece bathroom. Further benefits include gas central heating, double glazing and no upper chain. This is the ideal garden flat for anyone wanting to refurbish and style a flat to their own design.