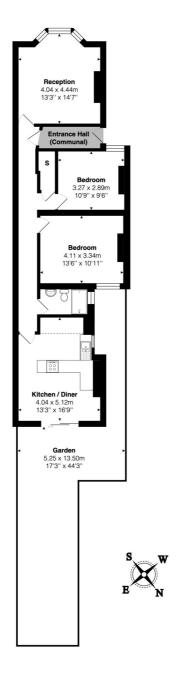

Winkworth

Total Area:  $76.9~\text{m}^2$  ...  $828~\text{ft}^2$  (excluding entrance hall (communal), garden) All measurements are approximate and for display purposes only

This floorplan is for illustration purposes only and is not to scale. The position and size of doors, windows, appliances and other features are approximate.