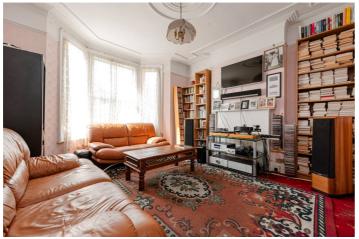

## **DESCRIPTION:**

The property comprises of a bright bay fronted reception room with high ceilings, a kitchen/diner with doors leading out onto the 43 ft private garden, a large main bedroom with fitted wardrobes, a second double bedroom and a three piece bathroom. Further benefits include gas central heating, double glazing and no upper chain. This is the ideal garden flat for anyone wanting to refurbish and style a flat to their own design.