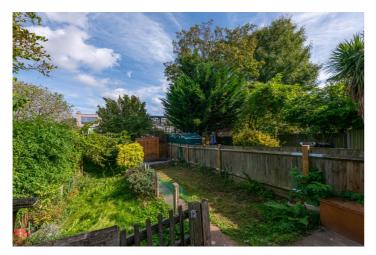

## **DESCRIPTION:**

The property comprises of a bright bay fronted reception room with high ceilings, a kitchen/diner with doors leading out onto the 43 ft private garden, a large main bedroom with fitted wardrobes, a second double bedroom and a three piece bathroom. Further benefits include gas central heating, double glazing and no upper chain. This is the ideal garden flat for anyone wanting to refurbish and style a flat to their own design.