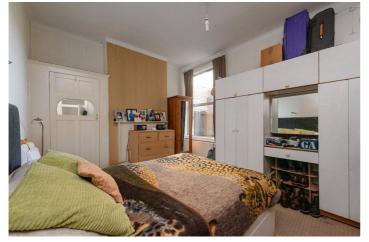

## **DESCRIPTION:**

The property comprises of a bright bay fronted reception room with high ceilings, a kitchen/diner with doors leading out onto the 43 ft private garden, a large main bedroom with fitted wardrobes, a second double bedroom and a three piece bathroom. Further benefits include gas central heating, double glazing and no upper chain. This is the ideal garden flat for anyone wanting to refurbish and style a flat to their own design.