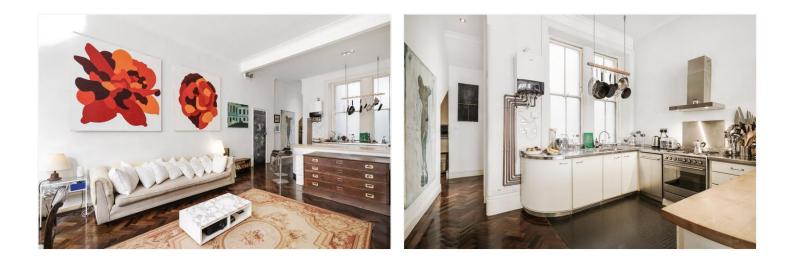

#### **DESCRIPTION:**

Situated on the raised ground floor of a charming period conversion, this wonderful apartment extends to 829 sq. ft and boasts very high ceilings, large windows, marble fire place and parquet wood flooring. Presented in excellent condition the accommodation comprises; large open reception/dining room and kitchen, two large bedrooms to the rear and a newly renovated bathroom.