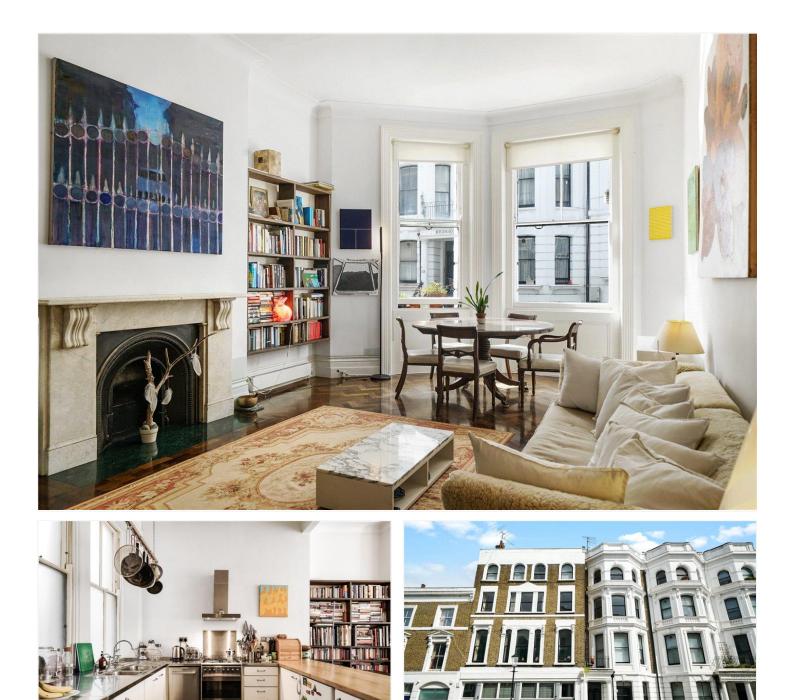

#### **DESCRIPTION:**

Situated on the raised ground floor of a charming period conversion, this wonderful apartment extends to 829 sq. ft and boasts very high ceilings, large windows, marble fire place and parquet wood flooring. Presented in excellent condition the accommodation comprises; large open reception/dining room and kitchen, two large bedrooms to the rear and a newly renovated bathroom.

#### **LOCATION:**

Powis Terrace is well located, between Westbourne Park Road and Talbot Road, and just to the west of Ledbury Road, a very short walk from the many shops, bars and restaurants of Portobello Road and Westbourne Grove. Westbourne Park underground is moments away and Notting Hill Gate and its many transport connections within easy walking distance.