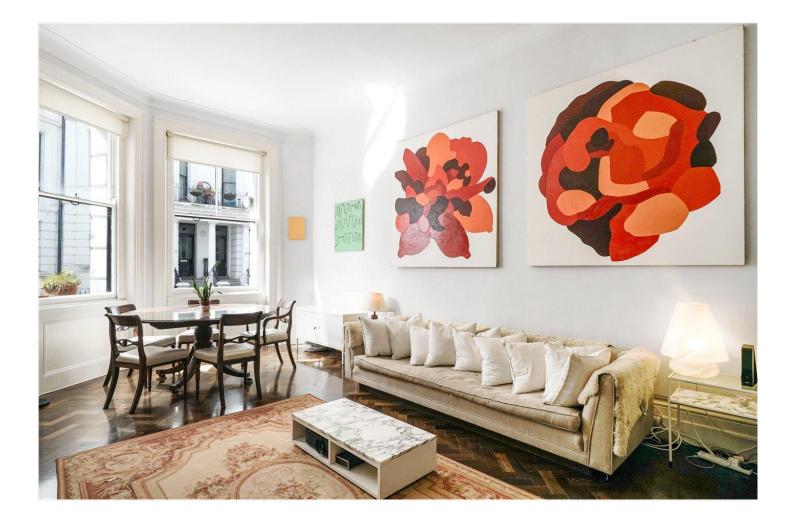

#### **DESCRIPTION:**

Situated on the raised ground floor of a charming period conversion, this wonderful apartment extends to 829 sq. ft and boasts very high ceilings, large windows, marble fire place and parquet wood flooring. Presented in excellent condition the accommodation comprises; large open reception/dining room and kitchen, two large bedrooms to the rear and a newly renovated bathroom.