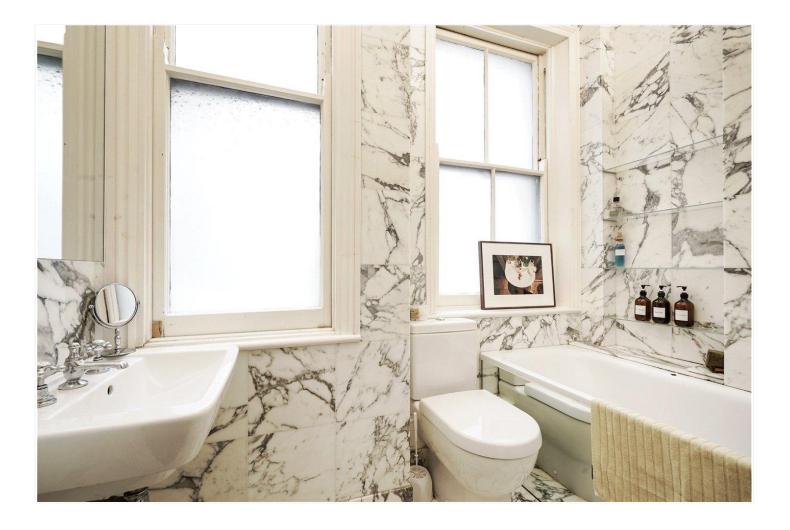

#### **DESCRIPTION:**

Situated on the raised ground floor of a charming period conversion, this wonderful apartment extends to 829 sq. ft and boasts very high ceilings, large windows, marble fire place and parquet wood flooring. Presented in excellent condition the accommodation comprises; large open reception/dining room and kitchen, two large bedrooms to the rear and a newly renovated bathroom.