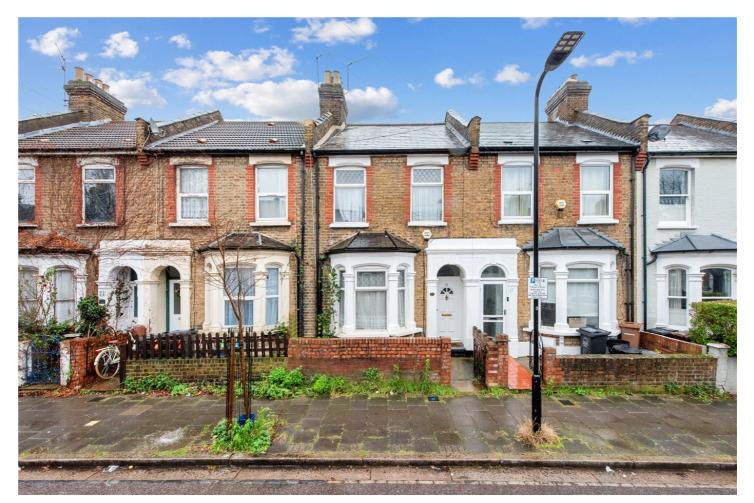

TREHURST STREET, LONDON, E5 **£1,000,000 FREEHOLD** 

# A THREE BEDROOM PERIOD HOUSE WITH POTENTIAL TO EXTEND STPP CLOSE TO HACKNEY MARSHES AND HOMERTON

Hackney | 020 8986 4216 | hackney@winkworth.co.uk

#### **DESCRIPTION:**

This 3-bedroom terraced period house boasting approximately 1139 sq ft of living space on a quiet street in E5. Stepping through the front door, you are greeted by two generously sized reception rooms on the ground floor, a large eat-in kitchen perfect for entertaining, also complemented by a convenient guest WC. Also accessible from the kitchen is the private garden. Ascending to the first floor, there are three bedrooms, with the master bedroom benefiting from two windows, allowing ample natural light to filter through. A well-appointed family bathroom and a separate WC complete the upper level. This property also holds exciting potential, with the prospect of expanding into the loft and a side return, subject to planning permission.