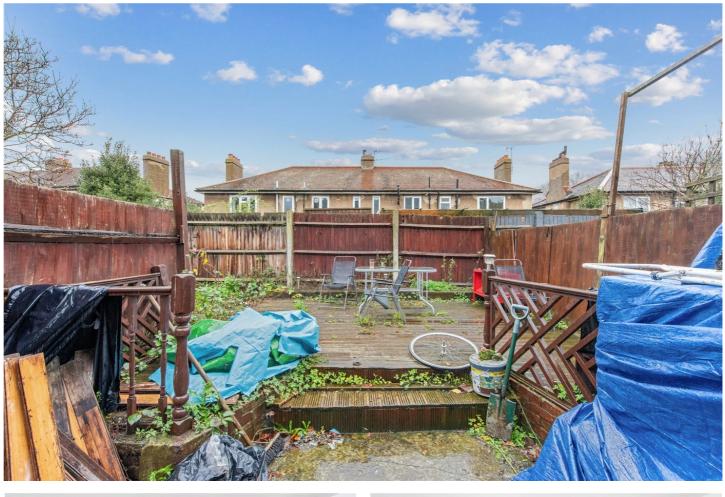

#### **DESCRIPTION:**

This 3-bedroom terraced period house boasting approximately 1139 sq ft of living space on a quiet street in E5. Stepping through the front door, you are greeted by two generously sized reception rooms on the ground floor, a large eat-in kitchen perfect for entertaining, also complemented by a convenient guest WC. Also accessible from the kitchen is the private garden. Ascending to the first floor, there are three bedrooms, with the master bedroom benefiting from two windows, allowing ample natural light to filter through. A well-appointed family bathroom and a separate WC complete the upper level. This property also holds exciting potential, with the prospect of expanding into the loft and a side return, subject to planning permission.