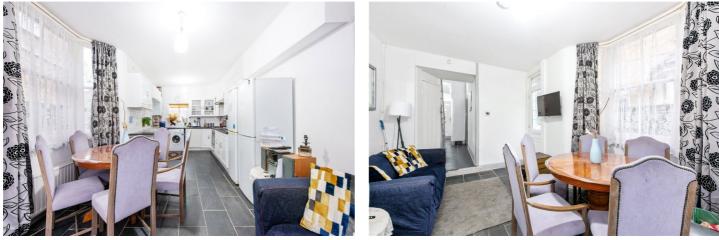

#### **DESCRIPTION:**

This 3-bedroom terraced period house boasting approximately 1139 sq ft of living space on a quiet street in E5. Stepping through the front door, you are greeted by two generously sized reception rooms on the ground floor, a large eat-in kitchen perfect for entertaining, also complemented by a convenient guest WC. Also accessible from the kitchen is the private garden. Ascending to the first floor, there are three bedrooms, with the master bedroom benefiting from two windows, allowing ample natural light to filter through. A well-appointed family bathroom and a separate WC complete the upper level. This property also holds exciting potential, with the prospect of expanding into the loft and a side return, subject to planning permission.