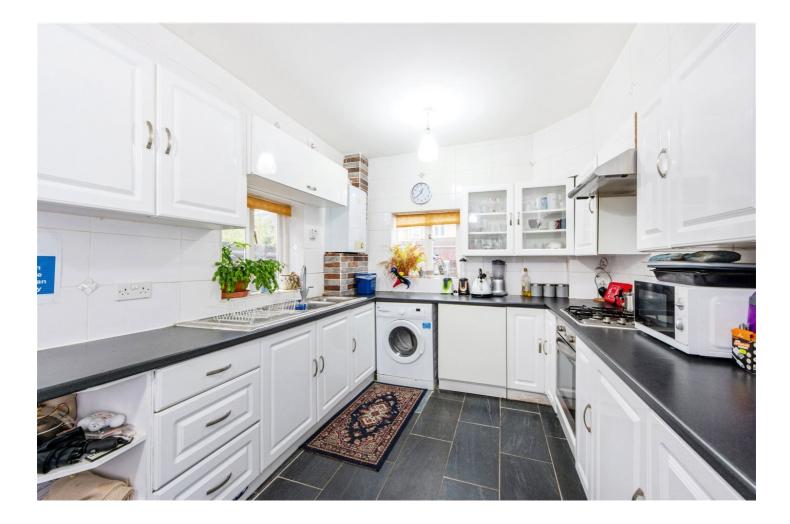

#### **DESCRIPTION:**

This 3-bedroom terraced period house boasting approximately 1139 sq ft of living space on a quiet street in E5. Stepping through the front door, you are greeted by two generously sized reception rooms on the ground floor, a large eat-in kitchen perfect for entertaining, also complemented by a convenient guest WC. Also accessible from the kitchen is the private garden. Ascending to the first floor, there are three bedrooms, with the master bedroom benefiting from two windows, allowing ample natural light to filter through. A well-appointed family bathroom and a separate WC complete the upper level. This property also holds exciting potential, with the prospect of expanding into the loft and a side return, subject to planning permission.