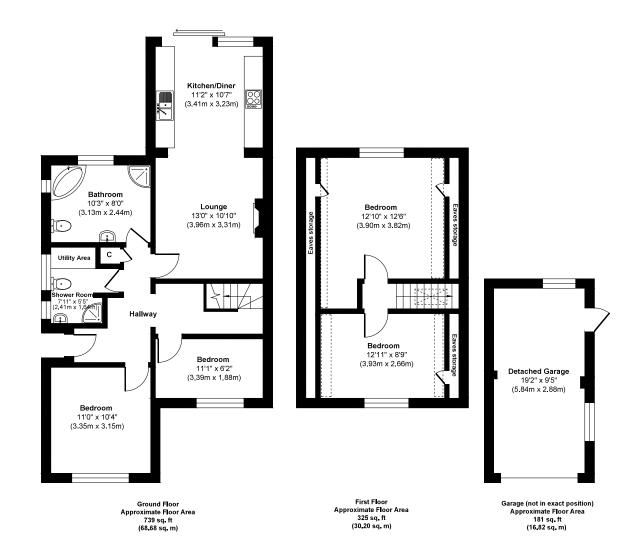

EPC TBC I Council Tax Band C

01202 434365 ferndown@winkworth.co.uk

**High Mead** 

Approx. Gross Internal Floor Area 1245 sq. ft / 115.70 sq. m (including garage) Illustration for identification purposes only, measurements approximate and not to scale.