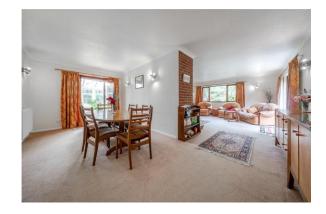

The property spans across 2600ft2 and provides a fantastic living space. The dining/ living room offers a semi open plan space with an exposed brick wall and feature log burner. From the dining room you have access into the conservatory, providing incredible views across the stunning gardens. The kitchen is fitted with modern white cabinets, offering plenty of storage.