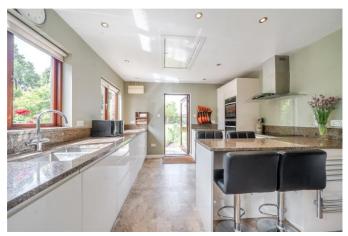

The property spans across 2600ft2 and provides a fantastic living space. The dining/ living room offers a semi open plan space with an exposed brick wall and feature log burner. From the dining room you have access into the conservatory, providing incredible views across the stunning gardens. The kitchen is fitted with modern white cabinets, offering plenty of storage.