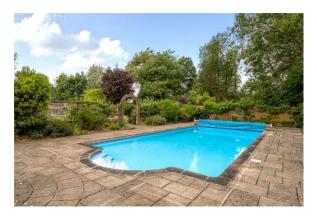

The annex is a great space for guests to stay. This space offers an open bedroom/living room, kitchen and bathroom.

To the front is a large paved driveway with the double garage directly opposite, a small walk from the property. The large feature pond, which is surrounded with rockery features a 'stepping stone' path across, with mature shrubs bordering. To the rear is the south-westerly facing garden consisting of various areas. There is a walled garden with brick archways, a large patio area and beautiful flowers surrounding the heated swimming pool. There is a pool house housing the air source heat pump. The rest of the garden is mainly laid to lawn and wraps around the entirety of the home. The garden consists of various flowers, mature shrubs and raised beds for home grown vegetables.

# **AT A GLANCE**

- 2658ft2 / 246 m2
- \*\*NO ONWARD CHAIN\*\*
- Double Garage
- 0.7 Acre Plot
- South-West Garden
- Four Bedrooms
- Three Bathrooms
- Self-Contained Annex
- Views Over Fields
- Heated Swimming Pool
- Solar Panels

## UTILITIES

The property operates on oil fired central heating, but with the benefit of the solar panels providing the hot water all year round. The pool is heated via an air source heat pump and two further heaters that use the solar energy during the summer months. In winter the house benefits from a storage heater in the lounge and fan heater in the hallway. There is superfast broadband available in the area. Some suppliers offer limited mobile coverage, please check with your provider.