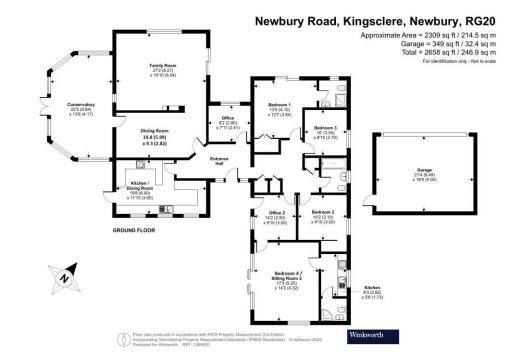

The property spans across 2600ft2 and provides a fantastic living space. The dining/ living room offers a semi open plan space with an exposed brick wall and feature log burner. From the dining room you have access into the conservatory, providing incredible views across the stunning gardens. The kitchen is fitted with modern white cabinets, offering plenty of storage.

Down the hall are 3/4 bedrooms. The master bedroom benefits from an ensuite with walk in shower, built in storage and sliding doors onto the pool area. Bedroom two and three overlook the surrounding woodland, with bedroom two offering built in storage. There are two offices that could be used as further bedrooms. The family bathroom consists of a shower over the bath, w/c and washbasin.

The annex is a great space for guests to stay. This space offers an open bedroom/living room, kitchen and bathroom.

To the front is a large paved driveway with the double garage directly opposite, a small walk from the property. The large feature pond, which is surrounded with rockery features a 'stepping stone' path across, with mature shrubs bordering. To the rear is the south-westerly facing garden consisting of various areas. There is a walled garden with brick archways, a large patio area and beautiful flowers surrounding the heated swimming pool. There is a pool house housing the air source heat pump. The rest of the garden is mainly laid to lawn and wraps around the entirety of the home. The garden consists of various flowers, mature shrubs and raised beds for home grown vegetables.

# **AT A GLANCE**

- 2658ft2 / 246 m2
- \*\*NO ONWARD CHAIN\*\*
- Double Garage
- 0.7 Acre Plot
- South-West Garden
- Four Bedrooms
- Three Bathrooms
- Self-Contained Annex
- Views Over Fields
- Heated Swimming Pool
- Solar Panels