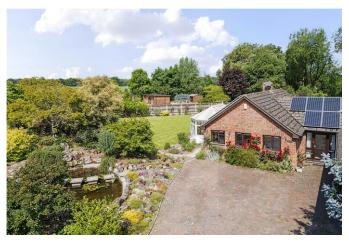

The annex is a great space for guests to stay. This space offers an open bedroom/living room, kitchen and bathroom.

To the front is a large paved driveway with the double garage directly opposite, a small walk from the property. The large feature pond, which is surrounded with rockery features a 'stepping stone' path across, with mature shrubs bordering. To the rear is the south-westerly facing garden consisting of various areas. There is a walled garden with brick archways, a large patio area and beautiful flowers surrounding the heated swimming pool. There is a pool house housing the air source heat pump. The rest of the garden is mainly laid to lawn and wraps around the entirety of the home. The garden consists of various flowers, mature shrubs and raised beds for home grown vegetables.