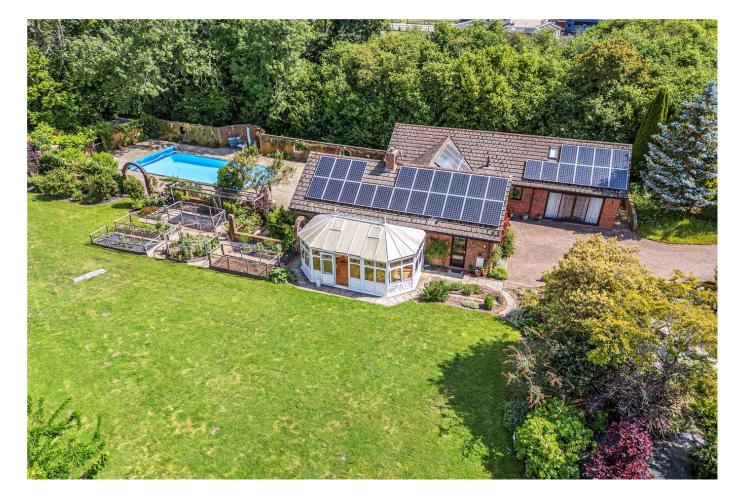

# **DUKE HOUSE**

NEWBURY ROAD, KINGSCLERE, RG20 4SY

\*\*NO ONWARD CHAIN\*\* A substantial detached bungalow situated within 0.7 acres, offering a double garage, heated swimming pool, solar panels and an annex.

The annex is a great space for guests to stay. This space offers an open bedroom/living room, kitchen and bathroom.

To the front is a large paved driveway with the double garage directly opposite, a small walk from the property. The large feature pond, which is surrounded with rockery features a 'stepping stone' path across, with mature shrubs bordering. To the rear is the south-westerly facing garden consisting of various areas. There is a walled garden with brick archways, a large patio area and beautiful flowers surrounding the heated swimming pool. There is a pool house housing the air source heat pump. The rest of the garden is mainly laid to lawn and wraps around the entirety of the home. The garden consists of various flowers, mature shrubs and raised beds for home grown vegetables.

# **AT A GLANCE**

- 2658ft2 / 246 m2
- \*\*NO ONWARD CHAIN\*\*
- Double Garage
- 0.7 Acre Plot
- South-West Garden
- Four Bedrooms
- Three Bathrooms
- Self-Contained Annex
- Views Over Fields
- Heated Swimming Pool
- Solar Panels