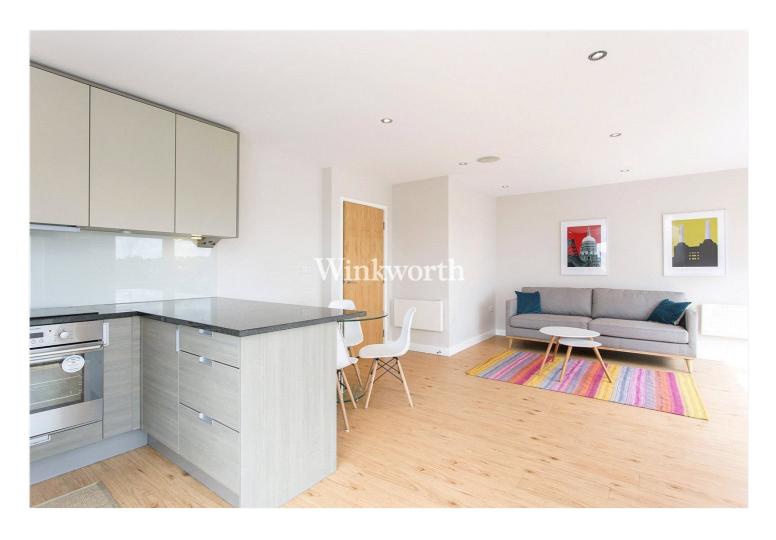

## **DESCRIPTION:**

A stunning brand new two double bedroom apartment set on the seventh floor of one of the blocks in the ever popular Beaufort Park development. It has two bathrooms, fitted wardrobes, wood flooring and surround sound system as well as its own backyard, a fully fitted open plan integrated kitchen. The apartment comes with with underground parking and access to the residents gym and Sauna. Long leasehold.

## **AT A GLANCE**

- STUNNING BRAND NEW TWO DOUBLE BEDROOM, TWO BATHROOM APARTMENT
- PRESENTED IN VERY GOOD DECORATIVE ORDER THROUGHOUT
- FITTED OPEN PLAN KITCHEN
- SURROUND SOUND SYSTEM
- UNDERGROUND PARKING