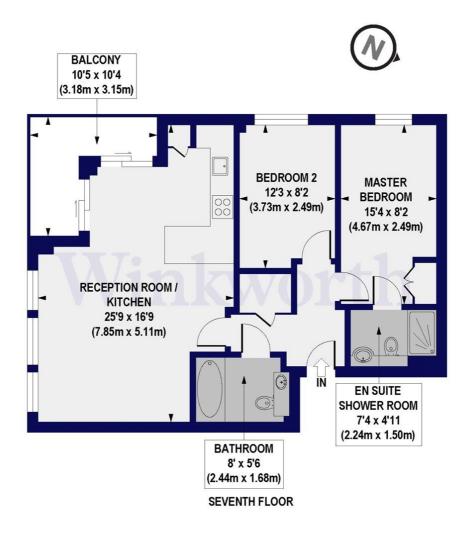

## Envoy House, NW9 Approx. Gross Internal Floor Area 737 sq. ft / 68.54 sq. m

All measurements of walls, doors, windows, fittings and appliances, including their size and location, are shown as standard sizes and do not constitute any warranty or representation by the seller, their agent or CP Creative. Any intending purchaser must satisfy himself by inspection otherwise as to the correctness of the information contained in these planting has been supposed by any prospective purchasers.

Winkworth

This floorplan is for illustration purposes only and is not to scale. The position and size of doors, windows, appliances and other features are approximate.

Hendon | 020 8202 1031 | hendon@winkworth.co.uk