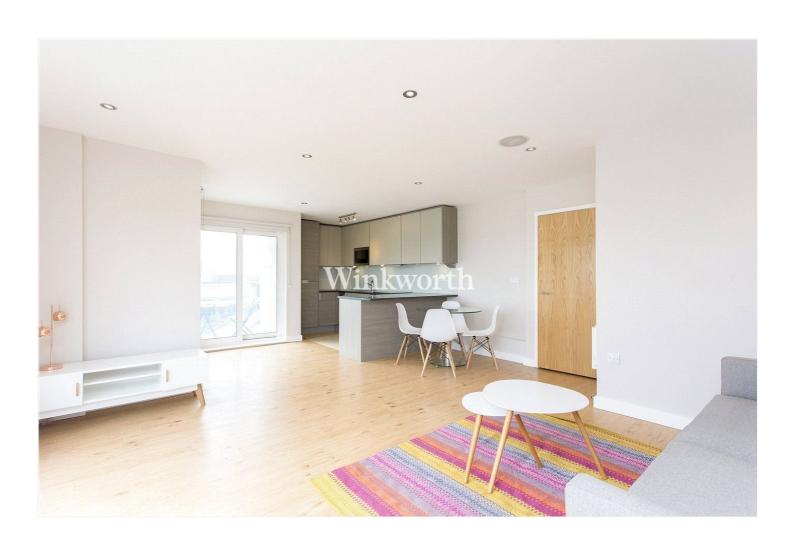

## **DESCRIPTION:**

A stunning brand new two double bedroom apartment set on the seventh floor of one of the blocks in the ever popular Beaufort Park development. It has two bathrooms, fitted wardrobes, wood flooring and surround sound system as well as its own backyard, a fully fitted open plan integrated kitchen. The apartment comes with with underground parking and access to the residents gym and Sauna. Long leasehold.

## **AT A GLANCE**

- STUNNING BRAND NEW TWO DOUBLE BEDROOM, TWO BATHROOM APARTMENT
- PRESENTED IN VERY GOOD DECORATIVE ORDER THROUGHOUT
- FITTED OPEN PLAN KITCHEN
- SURROUND SOUND SYSTEM
- UNDERGROUND PARKING