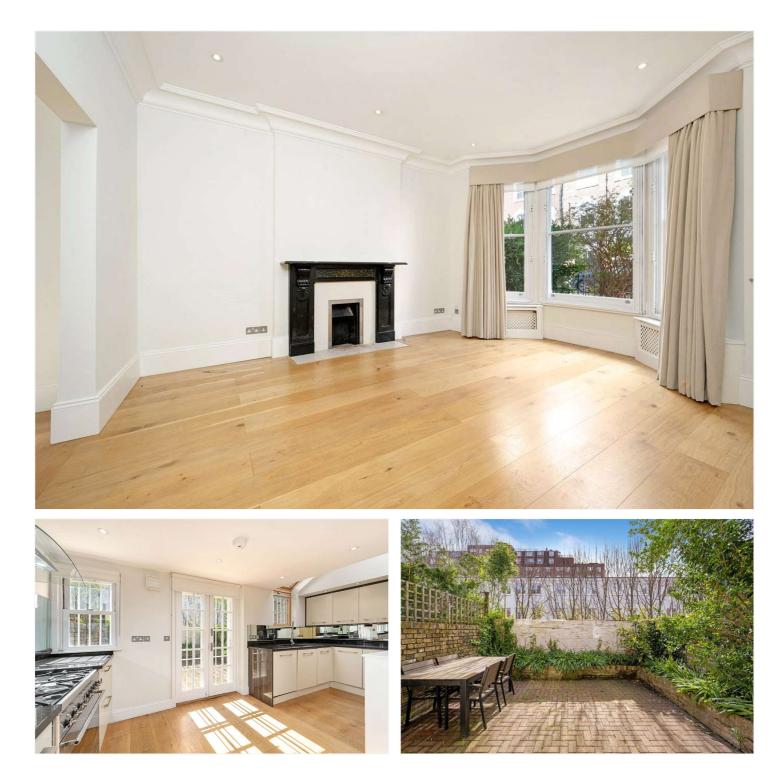

## HAMILTON GARDENS, LONDON, NW8 **€2,500 PER WEEK UNFURNISHED**

Set in this tranquil location, just off Abbey Road is this mid-terrace Victorian house. The house is beautifully presented throughout and the accommodation combines period features with the most up to date modern fittings and benefits from a South facing patio garden.

Principle Bedroom with En-Suite | Three Further Bedrooms | Study/Bedroom five | Two Bathrooms | Reception Room | Dining Room | Kitchen | Cloakroom | House