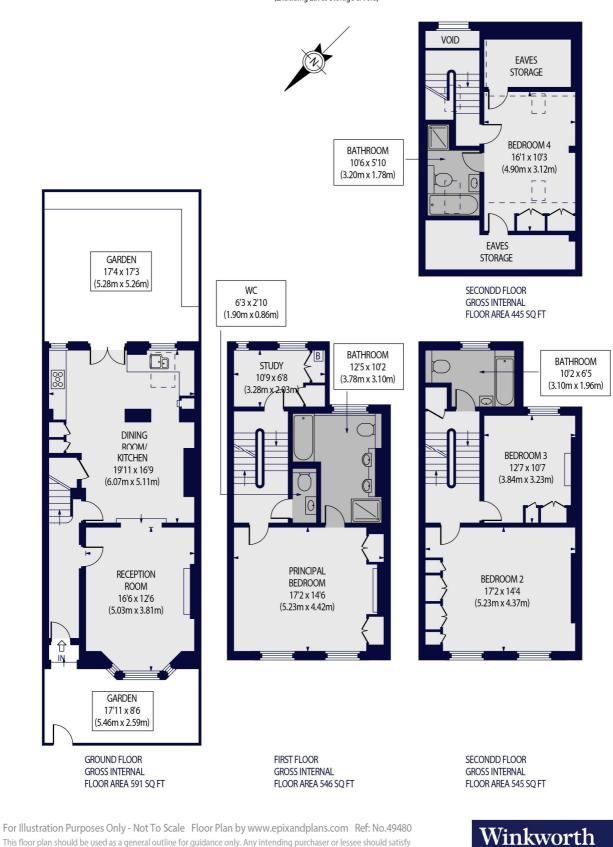

### HAMILTON GARDENS, NW8 9PU

Approx. Gross Internal Floor Area 2128 sq ft. / 198 sq.m (Including Eaves Storage)(Excluding Void) Approx. Gross Internal Floor Area 1973 sq ft. / 183.29 sq.m (Excluding Eaves Storage & Void)

This floor plan should be used as a general outline for guidance only. Any intending purchaser or lessee should satisfy themselves by inspection, searches, enquiries and full survey as to the correctness of each statement. Any areas, measurements or distances quoted are approximate and should not be used to value a property or be the basis of any sale or let.