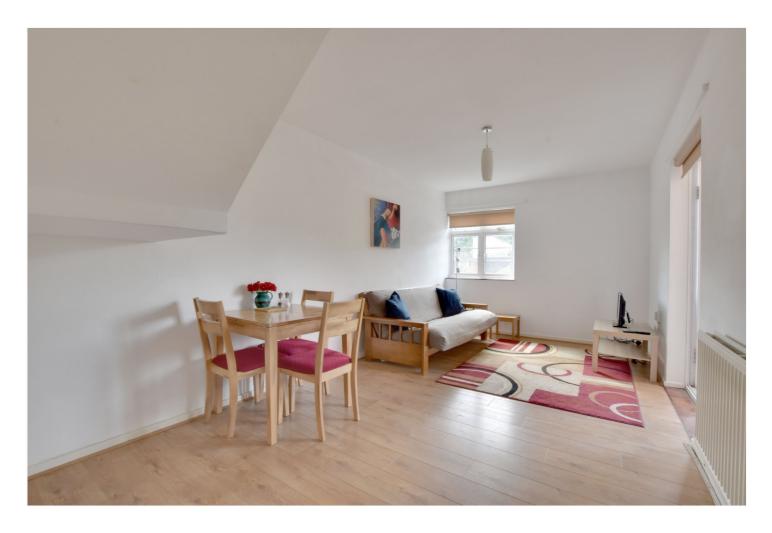

## **DESCRIPTION:**

A well-presented two bedroom split level apartment that is found on the 2nd and 3rd floor of this ex local authority block, situated just moments from the Royal Park.

In very good order throughout, the property measures circa 683 square foot, and features a 10ft private balcony. Internally there is a 17ft reception room and a well fitted kitchen. Upstairs there are two double bedrooms and a separate WC. There are communal gardens to the front.

## **AT A GLANCE**

- 2 bedroom flat
- split level
- 2nd and 3rd floors
- good condition
- private balcony
- 17ft reception room
- circa 683 sq ft
- close to park
- close to town centre