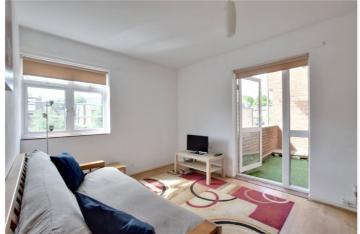

## **DESCRIPTION:**

A well-presented two bedroom split level apartment that is found on the 2nd and 3rd floor of this ex local authority block, situated just moments from the Royal Park.

In very good order throughout, the property measures circa 683 square foot, and features a 10ft private balcony. Internally there is a 17ft reception room and a well fitted kitchen. Upstairs there are two double bedrooms and a separate WC. There are communal gardens to the front.

## **AT A GLANCE**

- 2 bedroom flat
- split level
- 2nd and 3rd floors
- good condition
- private balcony
- 17ft reception room
- circa 683 sq ft
- close to park
- close to town centre