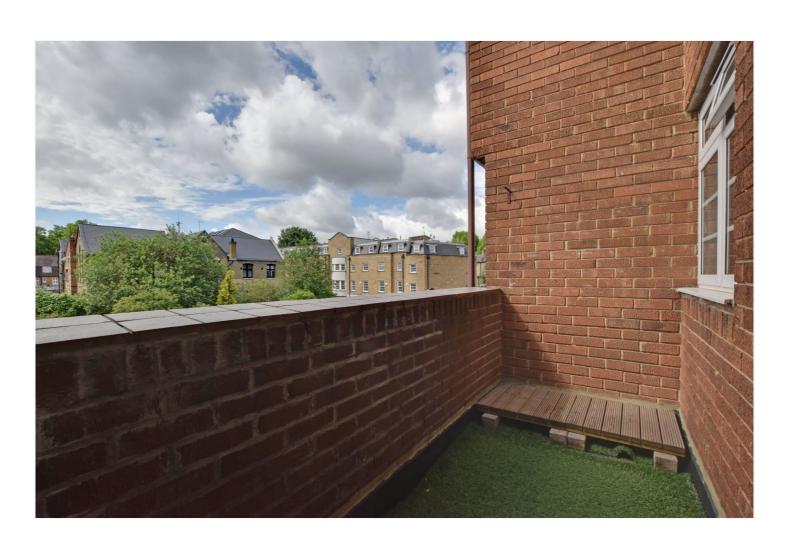

## **DESCRIPTION:**

A well-presented two bedroom split level apartment that is found on the 2nd and 3rd floor of this ex local authority block, situated just moments from the Royal Park.

In very good order throughout, the property measures circa 683 square foot, and features a 10ft private balcony. Internally there is a 17ft reception room and a well fitted kitchen. Upstairs there are two double bedrooms and a separate WC. There are communal gardens to the front.

## **AT A GLANCE**

- 2 bedroom flat
- split level
- 2nd and 3rd floors
- good condition
- private balcony
- 17ft reception room
- circa 683 sq ft
- close to park
- close to town centre