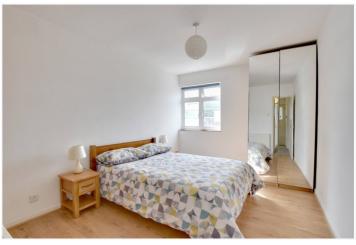

## **DESCRIPTION:**

A well-presented two bedroom split level apartment that is found on the 2nd and 3rd floor of this ex local authority block, situated just moments from the Royal Park.

In very good order throughout, the property measures circa 683 square foot, and features a 10ft private balcony. Internally there is a 17ft reception room and a well fitted kitchen. Upstairs there are two double bedrooms and a separate WC. There are communal gardens to the front.

## Bedroom 1 4.51m x 2.95m (17' 10" x 9' 9") Kitchen 3.34m x 3.03m (10' 11" x 9' 11") Bedroom 2 3.34m x 3.19m (10' 11" x 10' 6")

Total floor area 63.4 sq.m. (683 sq.ft.) approx

This floorplan is for illustration purposes only and is not to scale. The position and size of doors, windows, appliances and other features are approximate.