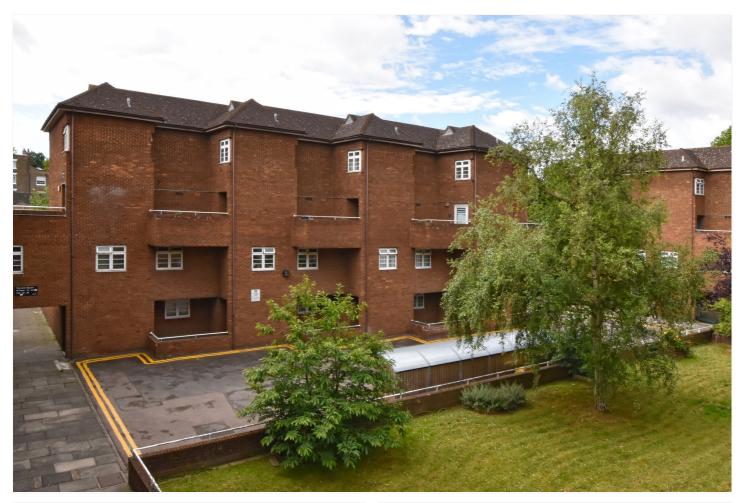

## **DESCRIPTION:**

A well-presented two bedroom split level apartment that is found on the 2nd and 3rd floor of this ex local authority block, situated just moments from the Royal Park.

In very good order throughout, the property measures circa 683 square foot, and features a 10ft private balcony. Internally there is a 17ft reception room and a well fitted kitchen. Upstairs there are two double bedrooms and a separate WC. There are communal gardens to the front.

Corvette Square is perfectly located on the corner of Park Row and Trafalgar Road and sits on the cusp of East and West Greenwich. As mentioned the Royal Park with its Observatory is within a minutes walk. The town centre is also extremely close by, which offers a fantastic selection of shops and restaurants, along with mainline rail, DLR, riverboat service and Greenwich Market. There is no chain