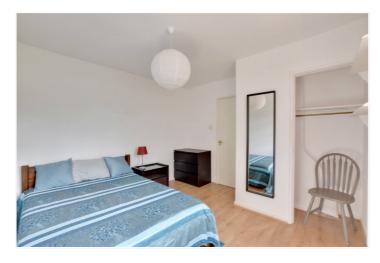

## **DESCRIPTION:**

A well-presented two bedroom split level apartment that is found on the 2nd and 3rd floor of this ex local authority block, situated just moments from the Royal Park.

In very good order throughout, the property measures circa 683 square foot, and features a 10ft private balcony. Internally there is a 17ft reception room and a well fitted kitchen. Upstairs there are two double bedrooms and a separate WC. There are communal gardens to the front.

## Bedroom 1 4.51m x 2.95m (17' 10" x 9' 9") Kitchen 3.34m x 3.03m (10' 11" x 9' 11") Bedroom 2 3.34m x 3.19m (10' 11" x 10' 6")

Total floor area 63.4 sq.m. (683 sq.ft.) approx

This floorplan is for illustration purposes only and is not to scale. The position and size of doors, windows, appliances and other features are approximate.