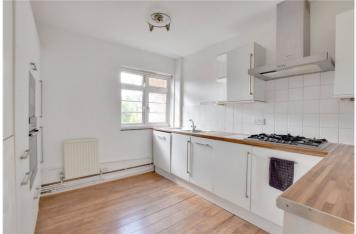

## **DESCRIPTION:**

A well-presented two bedroom split level apartment that is found on the 2nd and 3rd floor of this ex local authority block, situated just moments from the Royal Park.

In very good order throughout, the property measures circa 683 square foot, and features a 10ft private balcony. Internally there is a 17ft reception room and a well fitted kitchen. Upstairs there are two double bedrooms and a separate WC. There are communal gardens to the front.