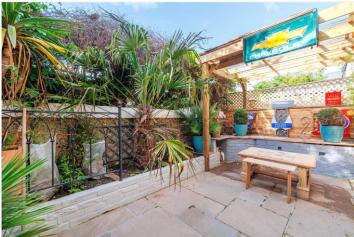

## **DESCRIPTION:**

Additionally, it is one of only six extremely rarely available double fronted houses on Novello Street that come up for sale on average once a decade.

Located on this no-through road that links the two open spaces of Parsons Green and Eel Brook common, Novello Street benefits from very low levels of traffic and is instead a firm favourite of dog walkers and families. Directly south facing, the house comprises a bright double reception with an adjoining conservatory with access through to the well-stocked patio garden. On the other side of the central hallway, the front to back kitchen features a good range of units and a large island in the middle. There is also a useful downstairs cloakroom.