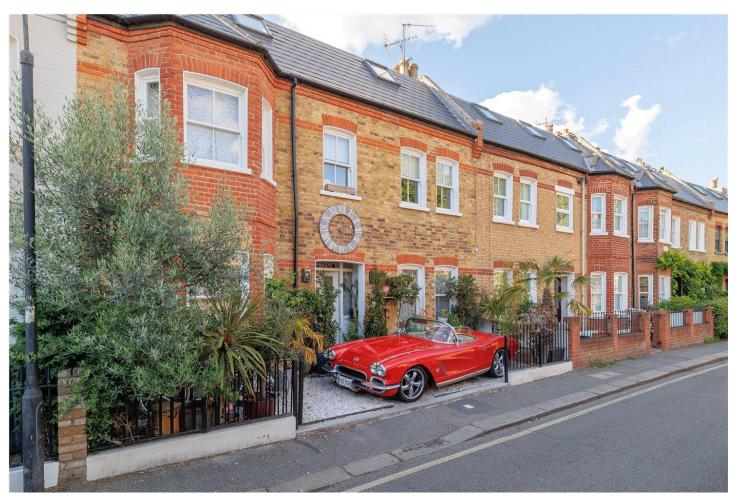

NOVELLO STREET, SW6 **£2,150,000 FREEHOLD** 

Situated at the favoured Eel Brook end of arguably the prettiest road in Parsons Green, this inspired, extremely well proportioned five bedroom family home has a wonderful sense of space and light throughout.

## **DESCRIPTION:**

Additionally, it is one of only six extremely rarely available double fronted houses on Novello Street that come up for sale on average once a decade.

Located on this no-through road that links the two open spaces of Parsons Green and Eel Brook common, Novello Street benefits from very low levels of traffic and is instead a firm favourite of dog walkers and families. Directly south facing, the house comprises a bright double reception with an adjoining conservatory with access through to the well-stocked patio garden. On the other side of the central hallway, the front to back kitchen features a good range of units and a large island in the middle. There is also a useful downstairs cloakroom.

Novello Street is an iconic location used by photographers and film crews alike and is further sought after due to the easy walk through to Fulham Broadway and the catchment of Holy Cross school which occupies part of the south side of the street. Both Parsons Green and Fulham Broadway underground stations are very close by, and the many bars, cafes and restaurants of Parsons Green and New Kings Rd are within a five minute walk.