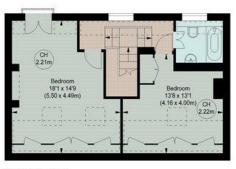

## NOVELLO STREET, SW6 Approximate gross internal area 1733 sq ft / 161.01 sq m

Key : CH - Ceiling Height

## SECOND FLOOR

FIRST FLOOR

## **GROUND FLOOR**

The floor plan is not to scale and measurements and areas shown are approximate and therefore should be used for illustrative purposes only.

The plan has been prepared in accordance with the RICS code of Measuring Practice and whilst we have confidence in the information produced, it must not be relied on.

If there is any aspect of particular importance, you should carry out or
commission your own inspection of the property.

This floorplan is for illustration purposes only and is not to scale. The position and size of doors, windows, appliances and other features are approximate.