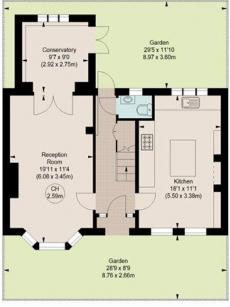

## **DESCRIPTION:**

Additionally, it is one of only six extremely rarely available double fronted houses on Novello Street that come up for sale on average once a decade.

Located on this no-through road that links the two open spaces of Parsons Green and Eel Brook common, Novello Street benefits from very low levels of traffic and is instead a firm favourite of dog walkers and families. Directly south facing, the house comprises a bright double reception with an adjoining conservatory with access through to the well-stocked patio garden. On the other side of the central hallway, the front to back kitchen features a good range of units and a large island in the middle. There is also a useful downstairs cloakroom.

## NOVELLO STREET, SW6 Approximate gross internal area 1733 sq ft / 161.01 sq m

Key : CH - Ceiling Height

## **GROUND FLOOR**

The floor plan is not to scale and measurements and areas shown are approximate and therefore should be used for illustrative purposes only.

The plan has been prepared in accordance with the RICS code of Measuring Practice and whilst we have confidence in the information produced, it must not be relied on.