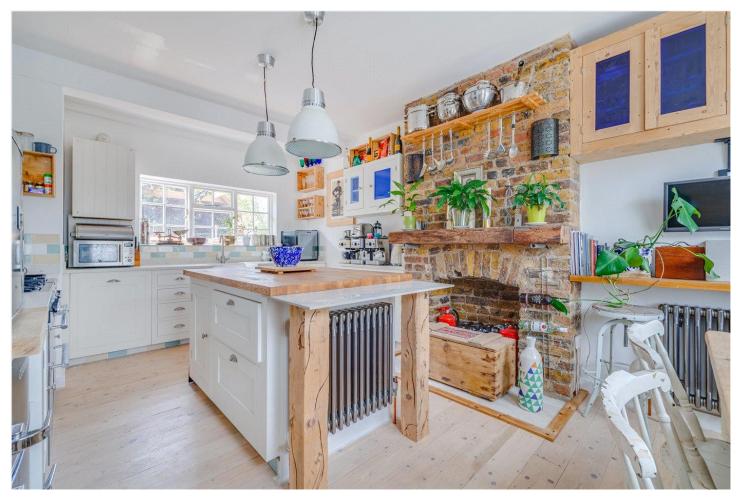

## **DESCRIPTION:**

Additionally, it is one of only six extremely rarely available double fronted houses on Novello Street that come up for sale on average once a decade.

Located on this no-through road that links the two open spaces of Parsons Green and Eel Brook common, Novello Street benefits from very low levels of traffic and is instead a firm favourite of dog walkers and families. Directly south facing, the house comprises a bright double reception with an adjoining conservatory with access through to the well-stocked patio garden. On the other side of the central hallway, the front to back kitchen features a good range of units and a large island in the middle. There is also a useful downstairs cloakroom.