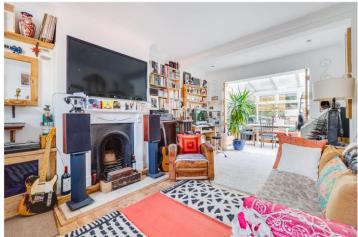

## **DESCRIPTION:**

Additionally, it is one of only six extremely rarely available double fronted houses on Novello Street that come up for sale on average once a decade.

Located on this no-through road that links the two open spaces of Parsons Green and Eel Brook common, Novello Street benefits from very low levels of traffic and is instead a firm favourite of dog walkers and families. Directly south facing, the house comprises a bright double reception with an adjoining conservatory with access through to the well-stocked patio garden. On the other side of the central hallway, the front to back kitchen features a good range of units and a large island in the middle. There is also a useful downstairs cloakroom.