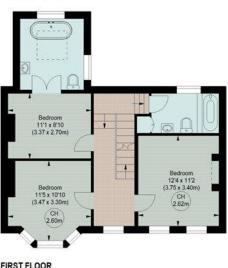

The first floor features a master bedroom with a large ensuite bathroom, plus a further two good size double bedrooms and family bathroom around a spacious split level landing bathed in light. On the third floor, two further good size bedrooms - both with eves storage - are further complimented by a dedicated bathroom. The house also benefits from existing planning permission for a basement which could see it expanded to nearly 2,500 sq feet.

## NOVELLO STREET, SW6 Approximate gross internal area 1733 sq ft / 161.01 sq m

Key : CH - Ceiling Height

## SECOND FLOOR

FIRST FLOOR