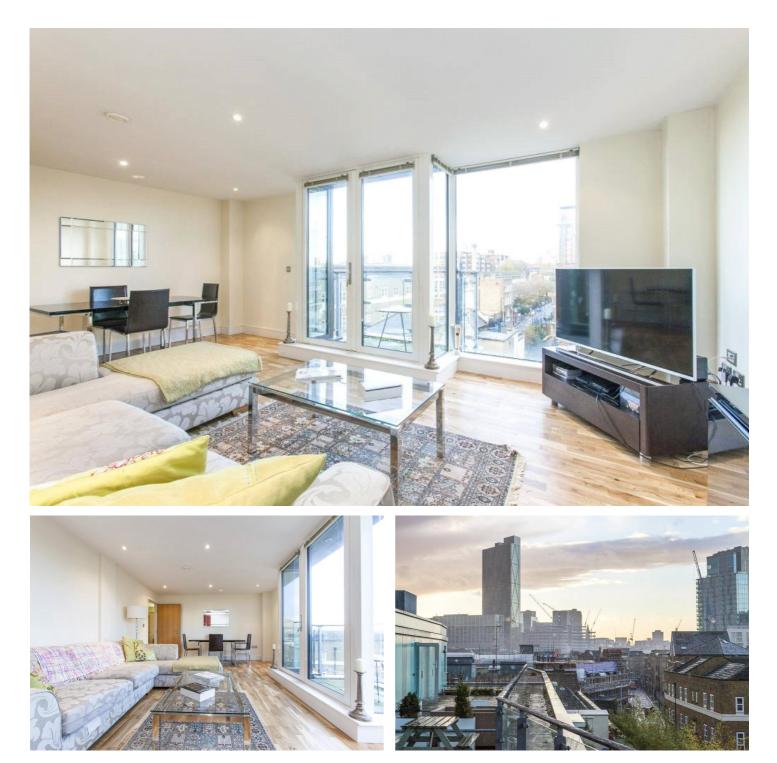

#### **DESCRIPTION:**

A fantastic example of modern living in Shoreditch with this two-bedroom, two-bathroom, 4th floor apartment. The property boasts secure entry system, balcony style terrace with views towards Liverpool Street, an additional balcony overlooking St Matthews Church, solid wood flooring, floor to ceiling windows, private underground parking, and ample storage space.

The property comprises entrance hall with storage space, master bedroom with fitted wardrobes, en-suite shower room and access to the terrace style balcony, fully integrated kitchen with granite work tops, tiled flooring, electric hob, and oven, built in fridge/freezer, family bathroom with three-piece suite, second double bedroom with built in wardrobes and a 20ft living room/diner with access to the private balcony.