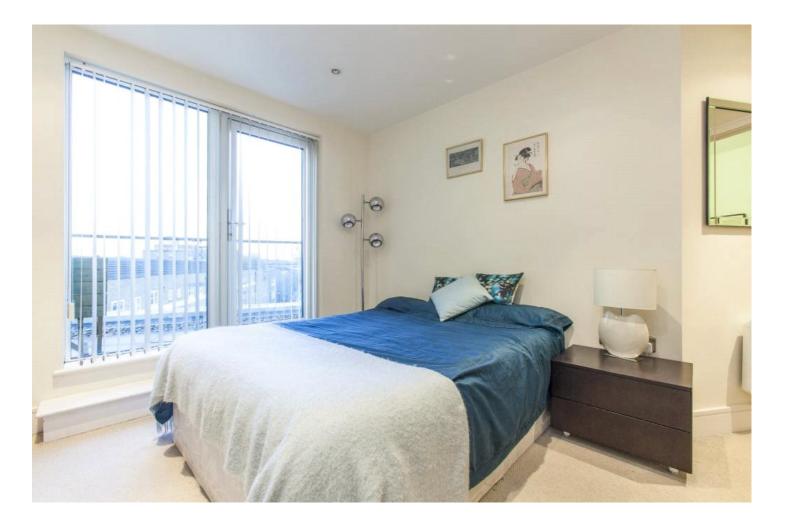

The property comprises entrance hall with storage space, master bedroom with fitted wardrobes, en-suite shower room and access to the terrace style balcony, fully integrated kitchen with granite work tops, tiled flooring, electric hob, and oven, built in fridge/freezer, family bathroom with three-piece suite, second double bedroom with built in wardrobes and a 20ft living room/diner with access to the private balcony.