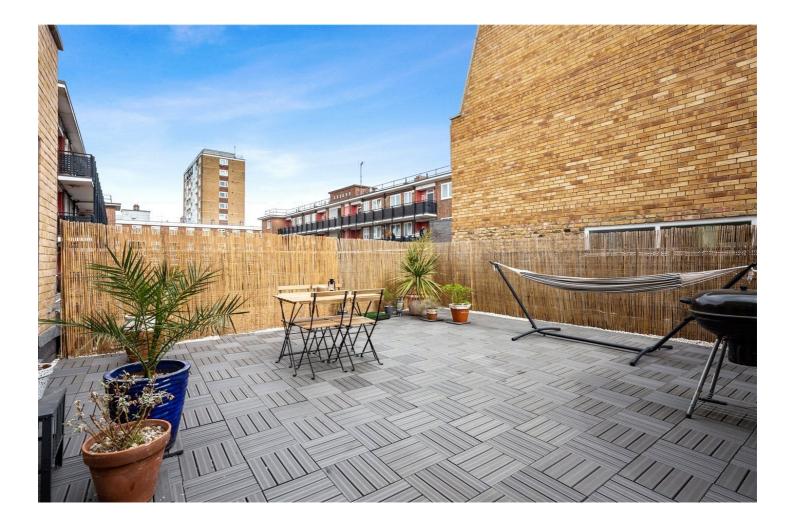

#### **DESCRIPTION:**

A stunning, two double bedroom, two bathroom apartment set across the first floor of Eastern House, E2. Standing close to 690sqft, the property also boasts a 490sqft private terrace. The bright, open plan living room kitchen is cleverly designed with enough space for a breakfast bar with built in gas hob and electric oven, a dining table and separate living area creating the perfect entertaining space.