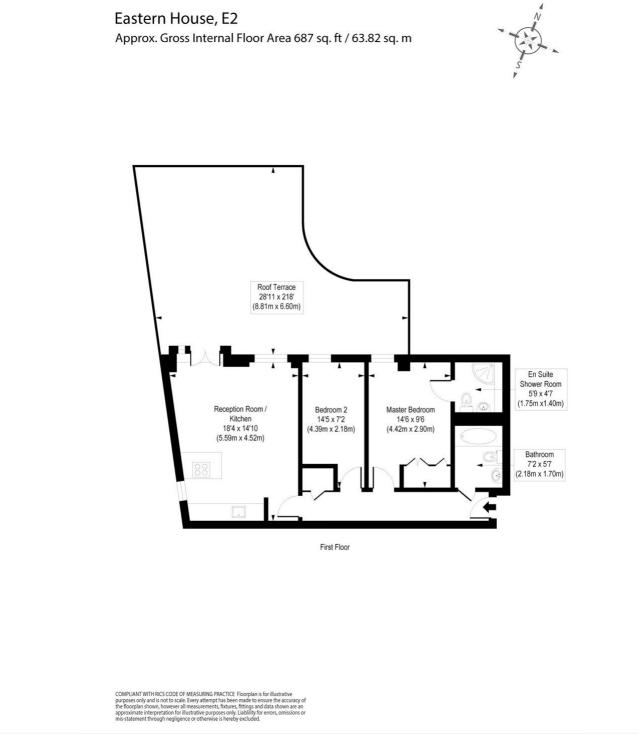

#### **DESCRIPTION:**

A stunning, two double bedroom, two bathroom apartment set across the first floor of Eastern House, E2. Standing close to 690sqft, the property also boasts a 490sqft private terrace. The bright, open plan living room kitchen is cleverly designed with enough space for a breakfast bar with built in gas hob and electric oven, a dining table and separate living area creating the perfect entertaining space.

Both bedrooms are genuine doubles, and the master bedroom benefits from built in storage and also features an ensuite shower room. The property is completed with a modern family bathroom and an abundance of storage throughout.

## Winkworth

winkworth.co.uk

See things differently

This floorplan is for illustration purposes only and is not to scale. The position and size of doors, windows, appliances and other features are approximate.