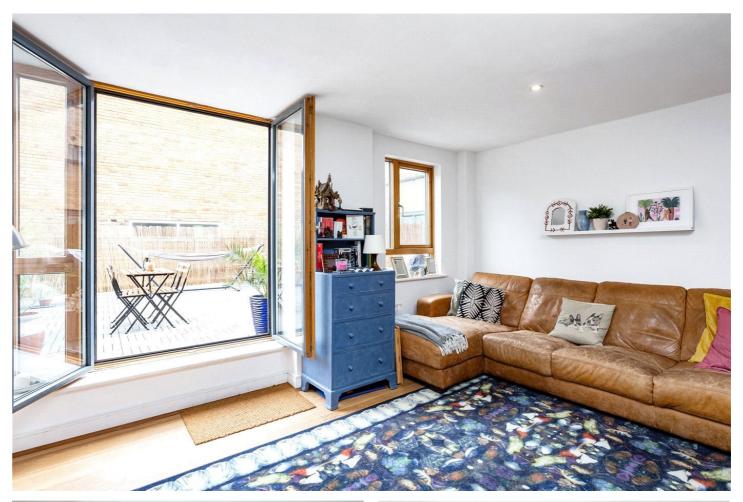

#### **DESCRIPTION:**

A stunning, two double bedroom, two bathroom apartment set across the first floor of Eastern House, E2. Standing close to 690sqft, the property also boasts a 490sqft private terrace. The bright, open plan living room kitchen is cleverly designed with enough space for a breakfast bar with built in gas hob and electric oven, a dining table and separate living area creating the perfect entertaining space.

Both bedrooms are genuine doubles, and the master bedroom benefits from built in storage and also features an ensuite shower room. The property is completed with a modern family bathroom and an abundance of storage throughout.