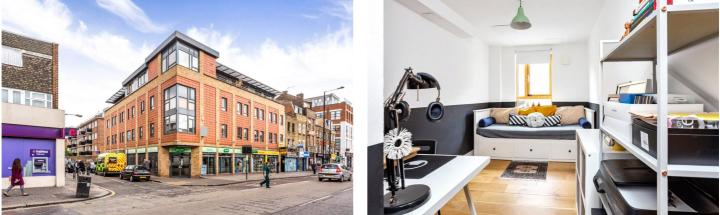

EASTERN HOUSE, WOLVERLEY STREET, LONDON, E2 'OFFERS IN EXCESS OF' £575,000 LEASEHOLD

# A BRIGHT, TWO DOUBLE BEDROOM, TWO BATHROOM MODERN APARTMENT WITH PRIVATE TERRACE

Shoreditch | 020 7749 7650 | shoreditch@winkworth.co.uk

#### **DESCRIPTION:**

A stunning, two double bedroom, two bathroom apartment set across the first floor of Eastern House, E2. Standing close to 690sqft, the property also boasts a 490sqft private terrace. The bright, open plan living room kitchen is cleverly designed with enough space for a breakfast bar with built in gas hob and electric oven, a dining table and separate living area creating the perfect entertaining space.

Both bedrooms are genuine doubles, and the master bedroom benefits from built in storage and also features an ensuite shower room. The property is completed with a modern family bathroom and an abundance of storage throughout.

Moments from Bethnal Green underground station, the Central Line will get you into the City or Stratford within 15 minutes, and a short commute to Whitechapel station with District line and newly opened Crossrail. The property is also in close proximity to Columbia Road Flower Market, Broadway Market, London Fields and Victoria Park, whilst enjoying excellent transport links and within close range of Brick Lane and Shoreditch. There is a range of local amenities and facilities and a range of bars, pubs and excellent restaurants nearby.