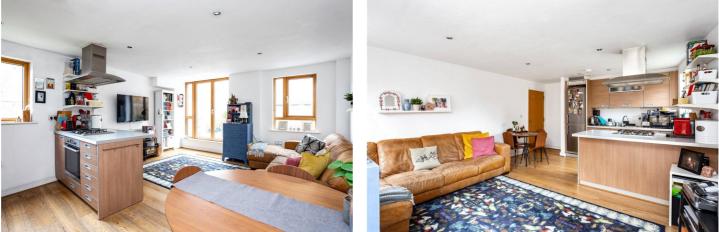

#### **DESCRIPTION:**

A stunning, two double bedroom, two bathroom apartment set across the first floor of Eastern House, E2. Standing close to 690sqft, the property also boasts a 490sqft private terrace. The bright, open plan living room kitchen is cleverly designed with enough space for a breakfast bar with built in gas hob and electric oven, a dining table and separate living area creating the perfect entertaining space.