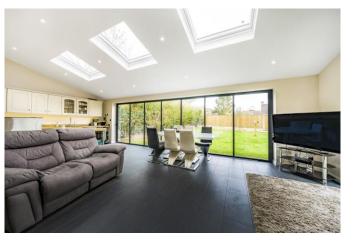

The kitchen and dining area is the hub of this home with appliances and a central island with an induction hob plus plenty of storage cupboards. There are bi-fold doors across the back leading out to the enclosed garden.