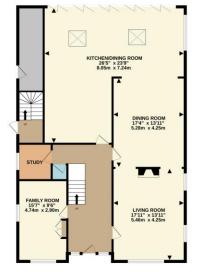

### **Description**

Now where do you begin with this impressive standalone property, with accommodation over three floors plus sitting on a generous plot behind gates it is one not to be missed.

The ground floor begins with a good size entrance hall. At the front there are two reception rooms, the living room which has a feature fireplace and walkway leading through to the extensive open plan dining area and fully fitted kitchen. To the other side of property there is a family room, study and downstairs cloakroom.

TOTAL FLOOR AREA: 3173 sq.ft. (294.8 sq.m.) approx.

Whilst every attented has been made to ensure the accuracy of the floorplan contained there, measurements of stors, windows, some said any other items reelement of some statement. This plan is for flustratine purposes only and should be used as such by any prospective purchaser. The statement. This plan is for flustratine purposes only and should be used as such by any prospective purchaser. The serior plan is for flustratine purposes only and should be used as such by any prospective purchaser. The serior plan is such as a such plan is such as a such plan is such as a some such as a such plan is su