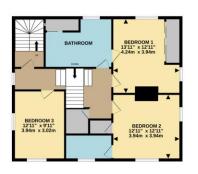

Over the next two floors there are five double bedrooms, two of which could be used with a separate living area as a selfcontained annexe with its own front door.

Outside there is an enclosed 'L' shaped lawn with a decking area. There is a double garage with electric doors. The driveway has parking for numerous vehicles and an electric car charging point. The property also benefits from solar panels and a whole array of other tech features throughout.

TOTAL FLOOR AREA: 3173 sq.ft. (294.8 sq.m.) approx.

Whilst every attented has been made to ensure the accuracy of the floorplan contained there, measurements of stors, windows, some said any other items reelement of some statement. This plan is for flustratine purposes only and should be used as such by any prospective purchaser. The statement. This plan is for flustratine purposes only and should be used as such by any prospective purchaser. The serior plan is for flustratine purposes only and should be used as such by any prospective purchaser. The serior plan is such as a such plan is such as a such plan is such as a some such as a such plan is su