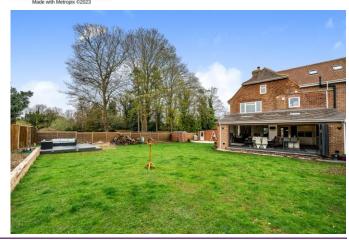

Over the next two floors there are five double bedrooms, two of which could be used with a separate living area as a selfcontained annexe with its own front door.

Outside there is an enclosed 'L' shaped lawn with a decking area. There is a double garage with electric doors. The driveway has parking for numerous vehicles and an electric car charging point. The property also benefits from solar panels and a whole array of other tech features throughout.