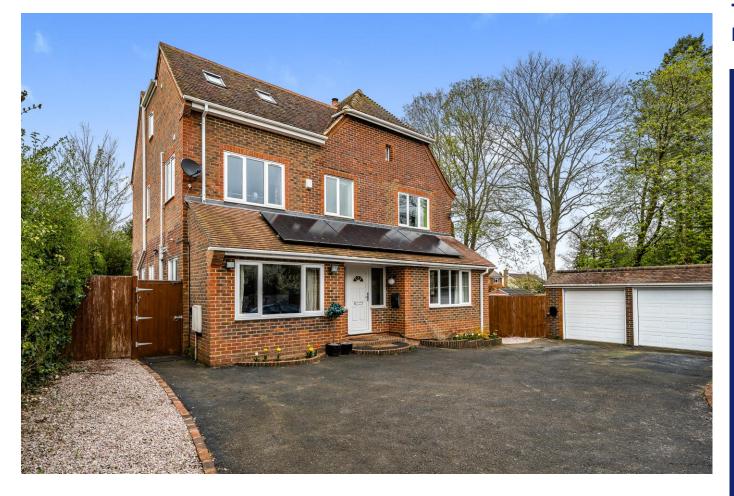

### **Description**

Now where do you begin with this impressive standalone property, with accommodation over three floors plus sitting on a generous plot behind gates it is one not to be missed.

The ground floor begins with a good size entrance hall. At the front there are two reception rooms, the living room which has a feature fireplace and walkway leading through to the extensive open plan dining area and fully fitted kitchen. To the other side of property there is a family room, study and downstairs cloakroom.

Over the next two floors there are five double bedrooms, two of which could be used with a separate living area as a selfcontained annexe with its own front door.

Outside there is an enclosed 'L' shaped lawn with a decking area. There is a double garage with electric doors. The driveway has parking for numerous vehicles and an electric car charging point. The property also benefits from solar panels and a whole array of other tech features throughout.

#### **Accommodation**

- Detached house
- Five double bedrooms
- Open plan living/kitchen area
- Living room
- Family room
- Three bathrooms
- Enclosed rear garden
- Double garage
- Unfurnished

All details are given in good faith and are believed to be correct at time of printing. Winkworth give no representation as to their accuracy and potential purchasers or tenants must satisfy themselves by inspection or otherwise as to their correctness. No employee of Winkworth has authority to make or give any representation or warranty in relation to this property.