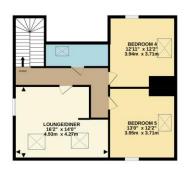

Over the next two floors there are five double bedrooms, two of which could be used with a separate living area as a selfcontained annexe with its own front door.

Outside there is an enclosed 'L' shaped lawn with a decking area. There is a double garage with electric doors. The driveway has parking for numerous vehicles and an electric car charging point. The property also benefits from solar panels and a whole array of other tech features throughout.

#### **Accommodation**

- Detached house
- Five double bedrooms
- Open plan living/kitchen area
- Living room
- Family room
- Three bathrooms
- Enclosed rear garden
- Double garage
- Unfurnished

All details are given in good faith and are believed to be correct at time of printing. Winkworth give no representation as to their accuracy and potential purchasers or tenants must satisfy themselves by inspection or otherwise as to their correctness. No employee of Winkworth has authority to make or give any representation or warranty in relation to this property.

TOTAL FLOOR AREA: 3173 sq.ft. (294.8 sq.m.) approx.

Whilst every attented has been made to ensure the accuracy of the floorplan contained there, measurements of stors, windows, some said any other items reelement of some statement. This plan is for flustratine purposes only and should be used as such by any prospective purchaser. The statement. This plan is for flustratine purposes only and should be used as such by any prospective purchaser. The serior plan is for flustratine purposes only and should be used as such by any prospective purchaser. The serior plan is such as a such plan is such as a such plan is such as a some such as a such plan is su