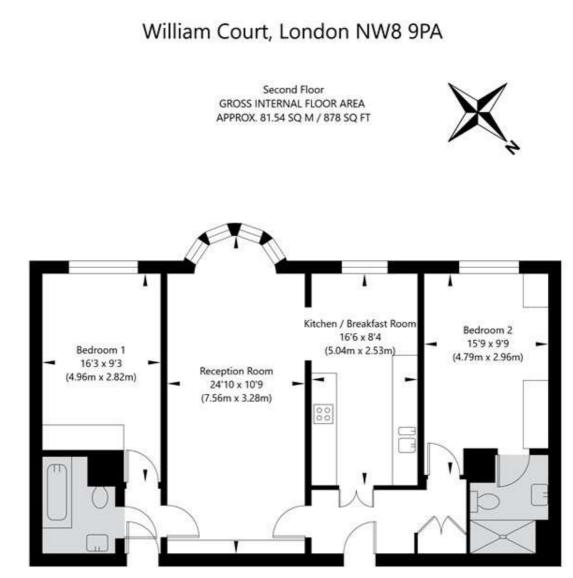

## Winkworth

for every step...

APPROXIMATE GROSS INTERNAL FLOOR AREA 81.54 SQ M / 878 SQ FT THIS FLOOR PLAN IS FOR ILLUSTRATIVE PURPOSES ONLY AND SHOULD BE USED FOR THIS PURPOSE BY PROSPECTIVE APPLICANTS AS ITS NOT TO SCALE.