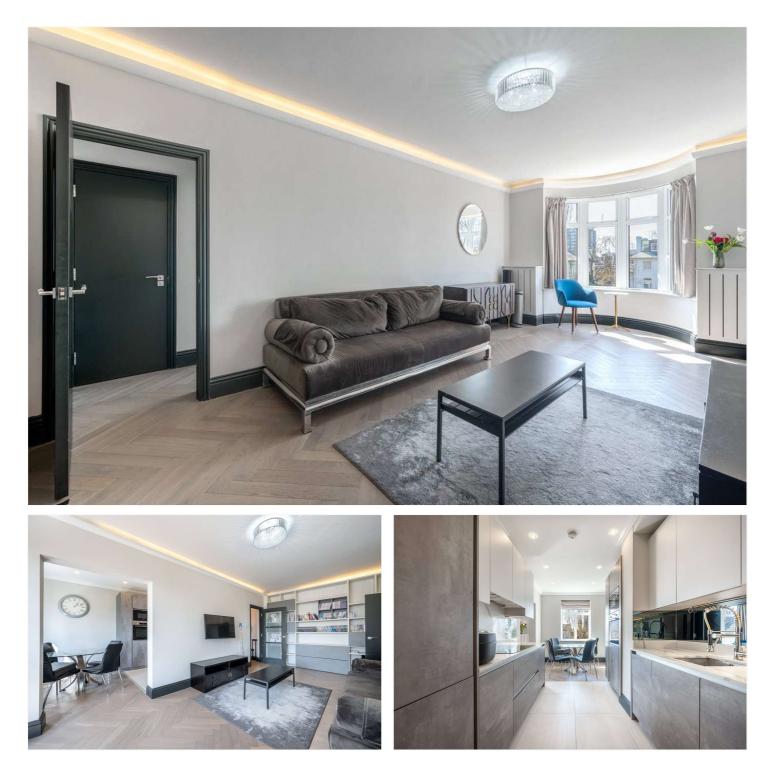

## WILLIAM COURT, ST JOHN'S WOOD, LONDON, NW8 £1,000,000 LEASEHOLD

We are pleased to present this spacious two-double bedroom apartment which is located on the second-floor of this secure, portered development less than half a mile away from St John's Wood High Street and Underground Station (Jubilee Line). The property has a modern decor throughout, fully fitted bespoke wardrobes in each bedroom, with two en-suite bathrooms. The fully integrated kitchen with handless cabinets also benefits from stone counter-tops, with under-counter LED lighting. The property is double-glazed throughout and further benefits from partial herringbone engineered oak wooden flooring. Offered for sale with no onward chain.

Principle Bedroom with En-Suite Bathroom | Second Bedroom with En-Suite Shower Room | Reception Room | Kitchen | Passenger Lift | Porterage | Communal Gardens | Leasehold