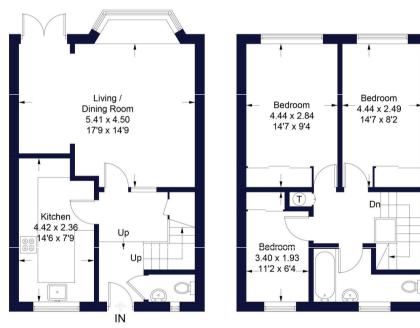

## **Milton Gardens**

Approximate Gross Internal Area = 88.3 sq m / 951 sq ft (Excluding Garage)

(Not Shown In Actual Location / Orientation)

Ground Floor Sq m 44.3 / Sq ft 477

First Floor Sq m 44.0 / Sq ft 474

Illustration for identification purposes only, measurements are approximate, not to scale. FloorplansUsketch.com © 2024 (ID1041890)

Wokingham | 01189 072777 | wokingham@winkworth.co.uk

Winkworth wishes to inform prospective buyers and tenants that these particulars are a guide and act as information only. All our details are given in good faith and believed to be correct at the time of printing but they don't form part of an offer or contract. No Winkworth employee has authority to make or give any representation or warranty in relation to this property. All fixtures and fittings, whether fitted or not are deemed removable by the vendor unless stated otherwise and room sizes are measured between internal wall surfaces, including furnishings.