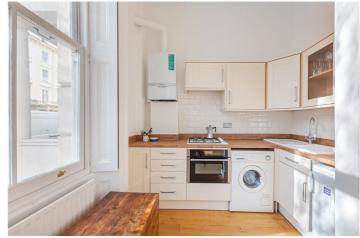

## ST. GEORGES SQUARE, UK, SW1V

£2,816.67 PER MONTH FURNISHED

Accommodation is arranged over the ground and lower ground floor and comprises a large open plan reception room with impressive ceiling height, space to dine and entertain and a modern fitted kitchen. There are two double bedrooms, a recently refurbished bathroom with underfloor heating and a generous amount of built in storage throughout.