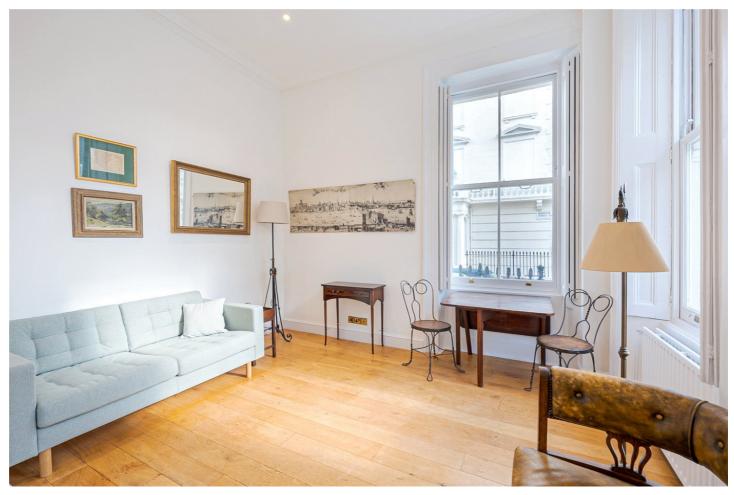

## ST. GEORGES SQUARE, UK, SW1V

£2,816.67 PER MONTH FURNISHED

Accommodation is arranged over the ground and lower ground floor and comprises a large open plan reception room with impressive ceiling height, space to dine and entertain and a modern fitted kitchen. There are two double bedrooms, a recently refurbished bathroom with underfloor heating and a generous amount of built in storage throughout.