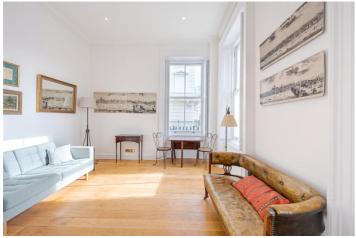

## ST. GEORGES SQUARE, UK, SW1V

£2,816.67 PER MONTH FURNISHED

Accommodation is arranged over the ground and lower ground floor and comprises a large open plan reception room with impressive ceiling height, space to dine and entertain and a modern fitted kitchen. There are two double bedrooms, a recently refurbished bathroom with underfloor heating and a generous amount of built in storage throughout.