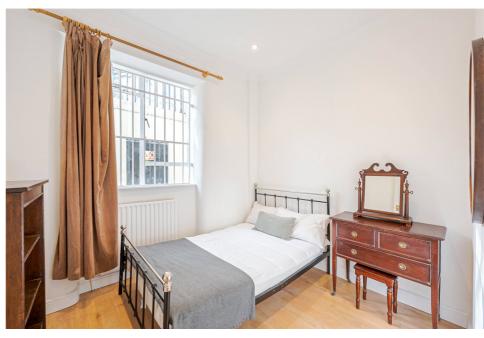

## ST. GEORGES SQUARE, UK, SW1V

£2,816.67 PER MONTH FURNISHED

Accommodation is arranged over the ground and lower ground floor and comprises a large open plan reception room with impressive ceiling height, space to dine and entertain and a modern fitted kitchen. There are two double bedrooms, a recently refurbished bathroom with underfloor heating and a generous amount of built in storage throughout.