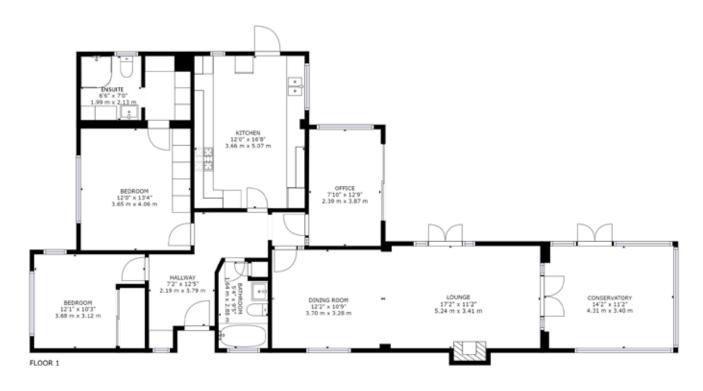

**41 Bracken Road**Ferndown, BH22 9PD **OFFERS OVER £475,000** 

GROSS INTERNAL AREA
FLOOR 1: 1226 sq. ft,114 m2, EXCLUDED AREAS:
CONSERVATORY: 158 sq. ft,15 m2
TOTAL: 1226 sq. ft,114 m2

A fantastic opportunity to purchase this well maintained two/three bedroom detached bungalow with no onward chain, a large driveway and beautiful rear garden.

Two/Three Bedrooms | Kitchen/Breakfast Room Conservatory | Large Driveway | Detached Garage | Master With Walk In Wardrobe & En-suite Outbuilding | No Onward Chain | Lovely Rear Garden

EPC D | Council tax band E