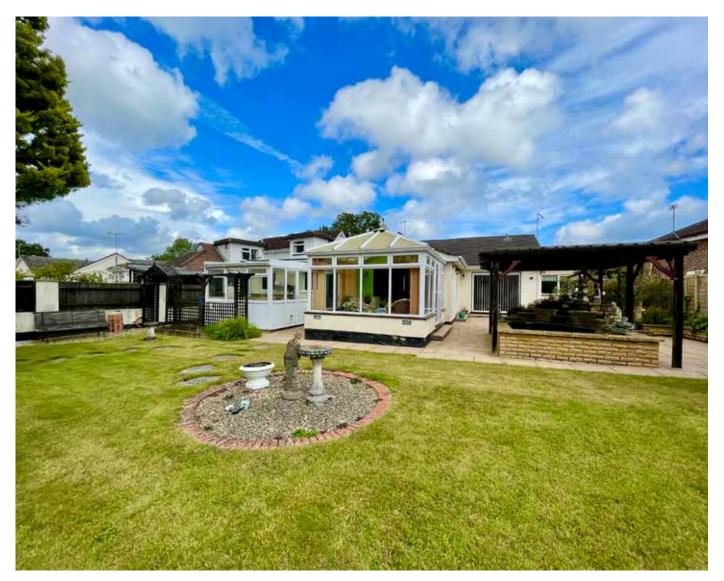

**41 Bracken Road**Ferndown, BH22 9PD **OFFERS OVER £475,000** 

GROSS INTERNAL AREA
FLOOR 1: 1226 sq. ft,114 m2, EXCLUDED AREAS:
CONSERVATORY: 158 sq. ft,15 m2
TOTAL: 1226 sq. ft,114 m2

A fantastic opportunity to purchase this well maintained two/three bedroom detached bungalow with no onward chain, a large driveway and beautiful rear garden.

Two/Three Bedrooms | Kitchen/Breakfast Room Conservatory | Large Driveway | Detached Garage | Master With Walk In Wardrobe & En-suite Outbuilding | No Onward Chain | Lovely Rear Garden

EPC D | Council tax band E