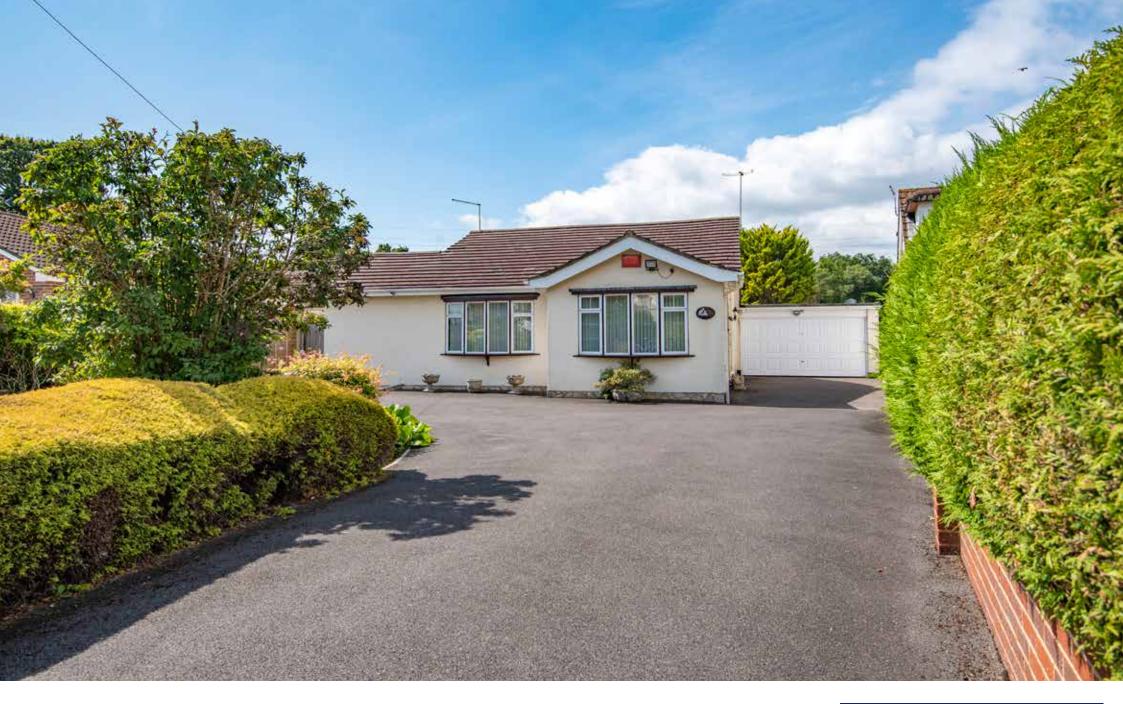

**41 Bracken Road**Ferndown, BH22 9PD **OFFERS OVER £475,000** 

GROSS INTERNAL AREA
FLOOR 1: 1226 sq. ft,114 m2, EXCLUDED AREAS:
CONSERVATORY: 158 sq. ft,15 m2
TOTAL: 1226 sq. ft,114 m2

A fantastic opportunity to purchase this well maintained two/three bedroom detached bungalow with no onward chain, a large driveway and beautiful rear garden.

Two/Three Bedrooms | Kitchen/Breakfast Room Conservatory | Large Driveway | Detached Garage | Master With Walk In Wardrobe & En-suite Outbuilding | No Onward Chain | Lovely Rear Garden

EPC D | Council tax band E