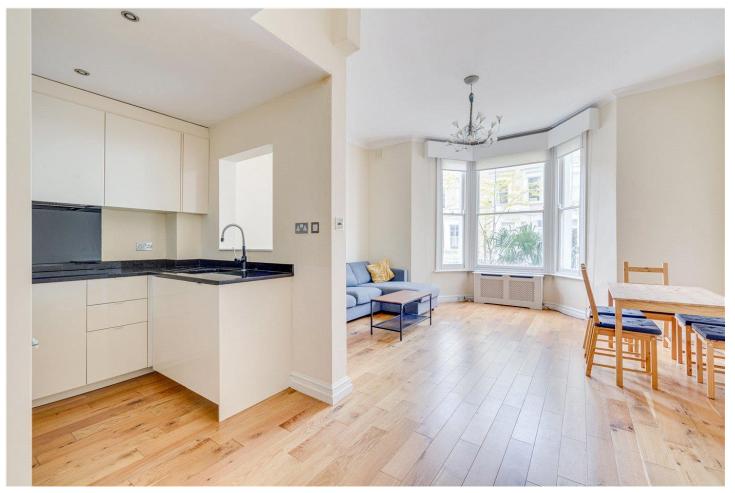

## **Description**

This well-maintained property is in great condition and is set on the ground floor. There is an expansive semi open-plan kitchen and reception/ dining room ideal for entertaining and benefiting from large windows letting in plentiful natural light. The kitchen has a wonderful range of wall and base units and a stylish marble work surface. There are two double bedrooms, the larger of the two has ample space for a wardrobe and a desk. Both bedrooms are served by a stylish tiled Jack and Jill bathroom.

Ongar Road is a prime residential street within striking distance of West Brompton and Fulham Broadway. Earls Court and the local amenities of Old Brompton Road are a short walk away. The property boasts an excellent location with numerous boutiques, restaurants and bars in the area.