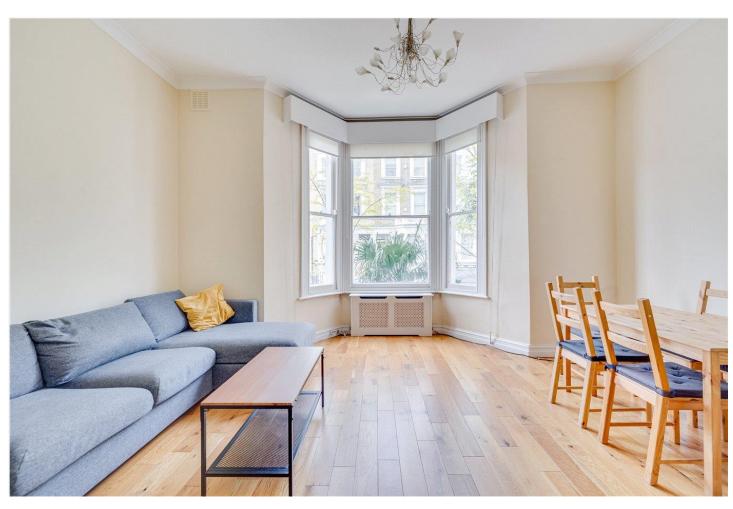

## **Description**

This well-maintained property is in great condition and is set on the ground floor. There is an expansive semi open-plan kitchen and reception/ dining room ideal for entertaining and benefiting from large windows letting in plentiful natural light. The kitchen has a wonderful range of wall and base units and a stylish marble work surface. There are two double bedrooms, the larger of the two has ample space for a wardrobe and a desk. Both bedrooms are served by a stylish tiled Jack and Jill bathroom.