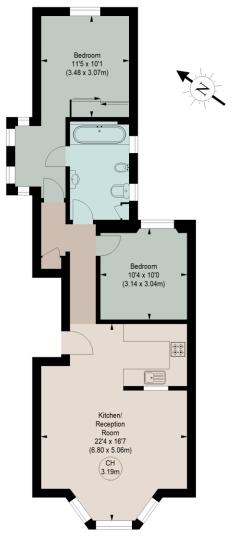

## ONGAR ROAD, SW6

Approximate gross internal area 740 sq ft / 68.75 sq m

## **GROUND FLOOR**

The floor plan is not to scale and measurements and areas shown are approximate and therefore should be used for illustrative purposes only. The plan has been prepared in accordance with the RICS code of Measuring Practice and whilst we have confidence in the information produced, it must not be relied on.

If there is any aspect of particular importance, you should carry out or commission your own inspection of the property.

This floorplan is for illustration purposes only and is not to scale. The position and size of doors, windows, appliances and other features are approximate.