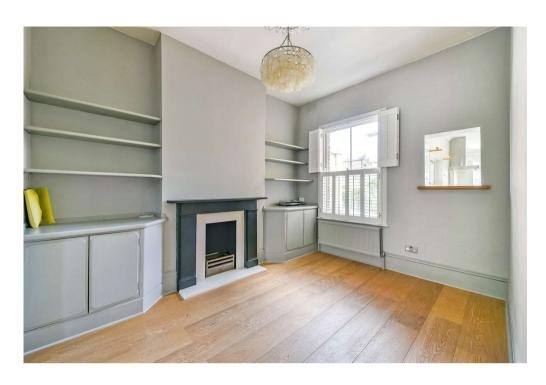

The upper accommodation includes two double bedrooms on the first floor both offering large built-in wardrobes, a utility room, generous bathroom with a freestanding bath, double sink and additional separate shower. There is a further third bedroom located on the second floor offering hidden under eaves storage.