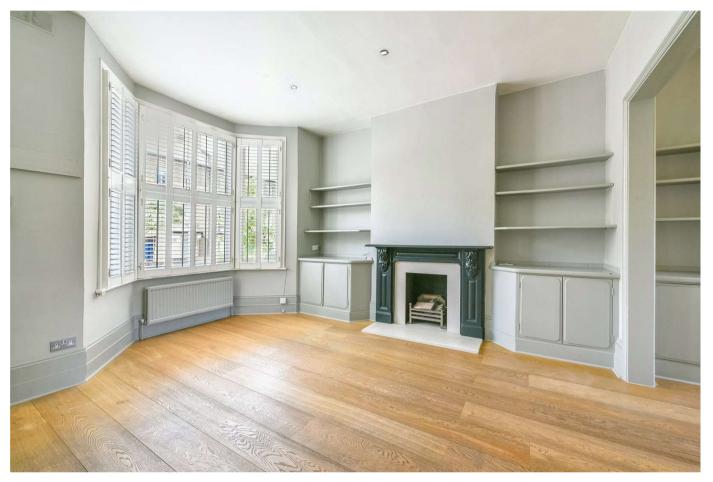

## STONELEIGH STREET, LONDON, W11

Entered through the main entrance on the raised ground floor leading to a outstanding double reception and dining area with two fabulous fireplaces, lovely high ceilings and sash windows, this three-floor maisonette offers great accommodation. The reception/dining room is perfect for social and entertaining gatherings accompanied by an abundance of natural light. The impressive fully fitted kitchen with French doors opens out onto a terrace with a staircase leading down into a magical private garden.