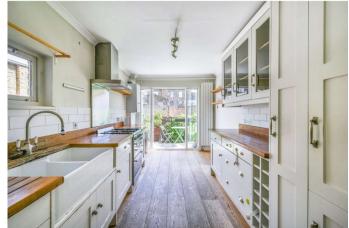

## STONELEIGH STREET, LONDON, W11

Entered through the main entrance on the raised ground floor leading to a outstanding double reception and dining area with two fabulous fireplaces, lovely high ceilings and sash windows, this three-floor maisonette offers great accommodation. The reception/dining room is perfect for social and entertaining gatherings accompanied by an abundance of natural light. The impressive fully fitted kitchen with French doors opens out onto a terrace with a staircase leading down into a magical private garden.