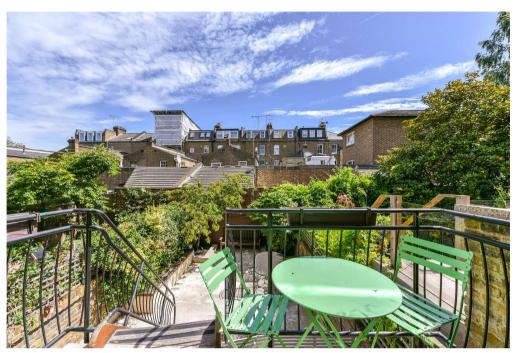

## STONELEIGH STREET, LONDON, W11

Entered through the main entrance on the raised ground floor leading to a outstanding double reception and dining area with two fabulous fireplaces, lovely high ceilings and sash windows, this three-floor maisonette offers great accommodation. The reception/dining room is perfect for social and entertaining gatherings accompanied by an abundance of natural light. The impressive fully fitted kitchen with French doors opens out onto a terrace with a staircase leading down into a magical private garden.