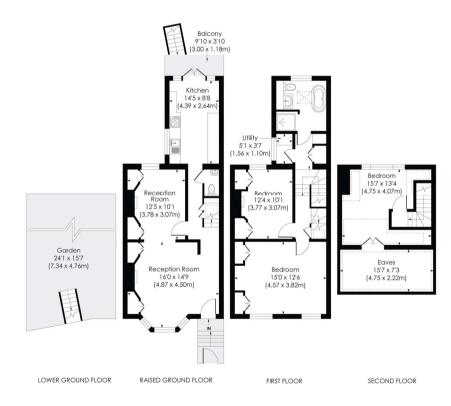

## STONELEIGH STREET, LONDON, W11

Entered through the main entrance on the raised ground floor leading to a outstanding double reception and dining area with two fabulous fireplaces, lovely high ceilings and sash windows, this three-floor maisonette offers great accommodation. The reception/dining room is perfect for social and entertaining gatherings accompanied by an abundance of natural light. The impressive fully fitted kitchen with French doors opens out onto a terrace with a staircase leading down into a magical private garden.

The upper accommodation includes two double bedrooms on the first floor both offering large built-in wardrobes, a utility room, generous bathroom with a freestanding bath, double sink and additional separate shower. There is a further third bedroom located on the second floor offering hidden under eaves storage.

## STONELEIGH STREET, W11

Approx. Gross Internal Floor Area

1429 Sq. ft/132.75 Sq. m (Incl. Faves)

© Pixangle Property Marketing Ltd. info@pixangle.com Tel: 0208 870 2118

pixangle This floor plan has been prepared for the purpose of illustration only in accordance with the latest RICS code of measuring practice and is not to scale. All measurements and areas are approximate and whist every effort has been made to ensure the accuracy of the plan of the plant of the plant