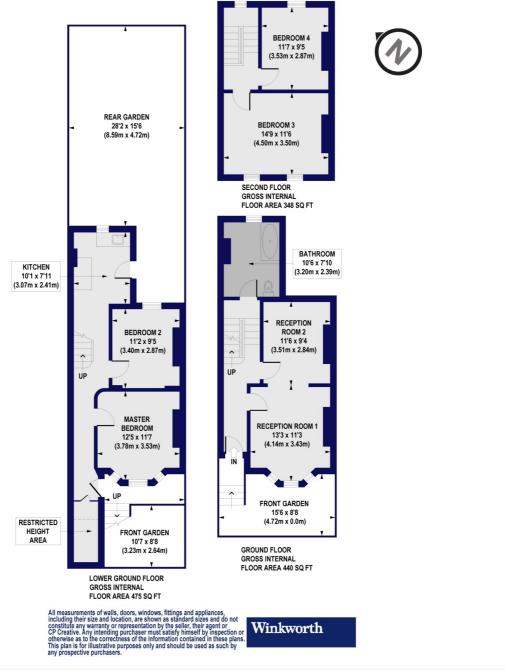

## Leconfield Road, N5

Approx. Gross Internal Floor Area 1263 sq. ft / 117.35 sq. m (Including Restricted Height Area) Approx. Gross Internal Floor Area 1243 sq. ft / 115.50 sq. m (Excluding Restricted Height Area)

This floorplan is for illustration purposes only and is not to scale. The position and size of doors, windows, appliances and other features are approximate.

Highbury | 0207 989 7000 | highbury@winkworth.co.uk