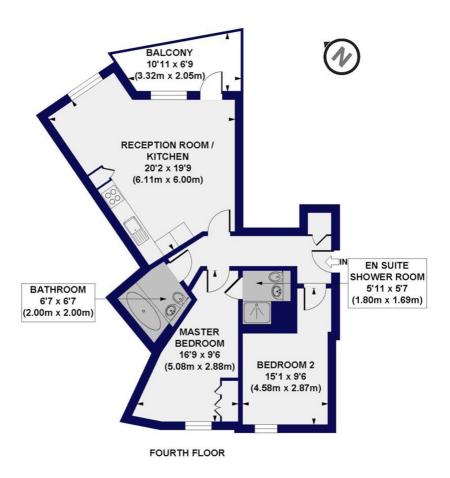

## Wadeson Street, E2 Approx. Gross Internal Floor Area 696 sq. ft / 64.63 sq. m

All measurements of walls, doors, windows, fittings and appliances, including their size and location, are shown as standard sizes and do not constitute any warranty or representation by the seller, their agent or CP Creative. Any intending purchaser must satisfy himself by inspection or otherwise as to the correctness of the information contained in these plans. This plan is for illustrative purposes only and should be used as such by any prospective purchasers.

Winkworth

This floorplan is for illustration purposes only and is not to scale. The position and size of doors, windows, appliances and other features are approximate.

Hackney | 020 8986 4216 | hackney@winkworth.co.uk