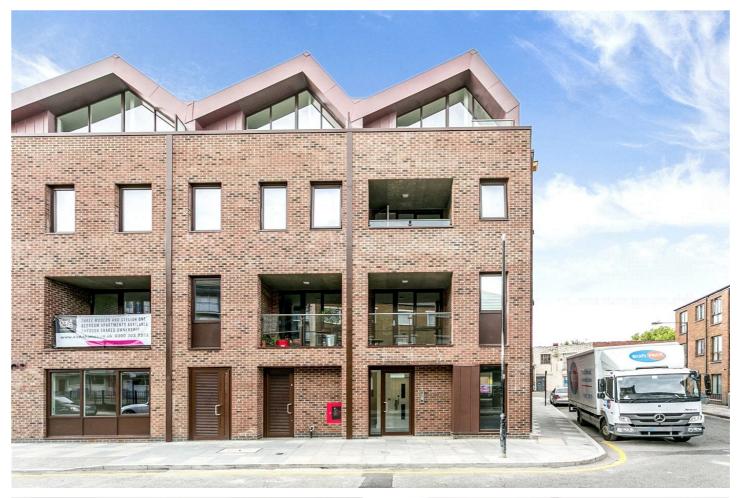

WADESON STREET, LONDON, E2 **£699,950 LEASEHOLD** 

## OUTSTANDING TWO BEDROOM APARTMENT CLOSE TO CAMBRIDGE HEATH AND VICTORIA PARK

Hackney | 020 8986 4216 | hackney@winkworth.co.uk

## **DESCRIPTION:**

An outstanding two-bedroom apartment in a sought-after location. This stunning property offers a high spec finish, is neutrally decorated throughout and offers two double bedrooms, one with ensuite shower room, a further contemporary family bathroom suite and a beautifully bright open-plan kitchen/reception which is flooded with natural light from floor to ceiling glass doors, providing access out to a private balcony. The apartment also has access to a stunning communal roof terrace with views across London.

Ideally located within close proximity to Victoria Park, London Fields and Broadway Market with an abundance of local artisan shops and amenities to frequent and enjoy. Excellent transport links provide quick and easy access to the City & West End via the overground at Cambridge Heath & Bethnal Green via the Central Line, along with regular well connected local bus routes.