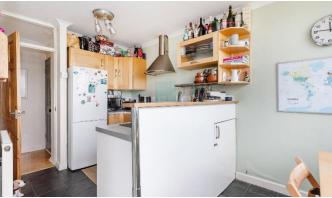

## Winkworth

A bright and airy two-bedroom flat, in a well maintained purpose built block, in the heart of Southfields.

The property sits on the top floor, serviced by a lift. Totaling approximately 658 sq. ft., the flat includes a fitted kitchen that offers access to the balcony, a well appointed bathroom with bath and shower over, and a separate W/C.