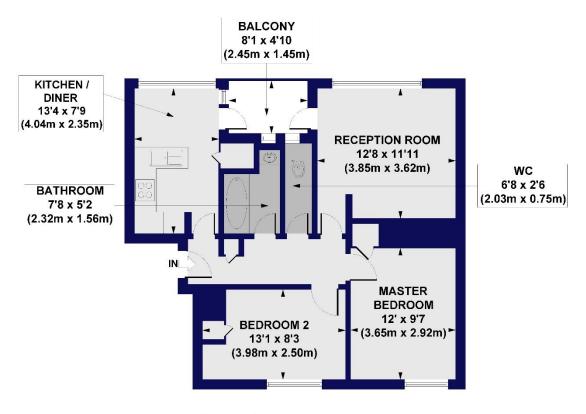

## 20 Winterfold Close, London SW19 6LE

Features

- 2 double bedrooms
- Upper floor with lift
- Balcony
- Residents Parking
- Leasehold (175 years)

Leasehold

Internal area

Total 658 sq. ft/ 61.11 sq. m

Price

## Winterfold Close, SW19 Approx. Gross Internal Floor Area 658 sq. ft / 61.11 sq. m

FIFTH FLOOR

All measurements of walls, doors, windows, fittings and appliances, including their size and location, are shown as standard sizes and do not constitute any warranty or representation by the seller, their agent or CP Creative. Any intending purchaser must satisfy himself by inspection or otherwise as to the correctness of the information contained in these plans. This plan is for illustrative purposes only and should be used as such by any prospective purchasers.