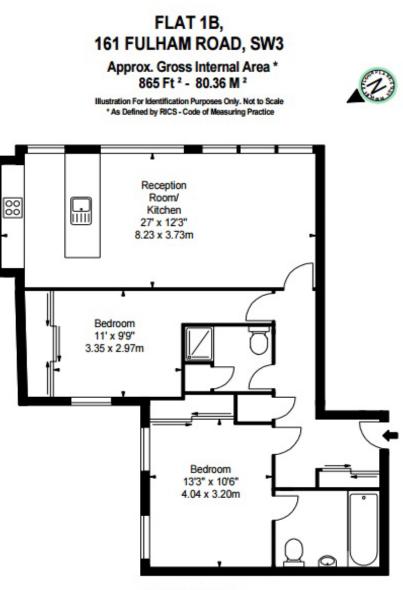

### RENT: £1,125pw / £4,875pcm

- 2 Bedrooms
- 2 Bathrooms
- 1 Reception Room
- 1<sup>st</sup> Floor with lift
- Concierge Service
- Resident Parking
- Furnished

LOCAL AUTHORITY: Royal Borough of Kensington & Chelsea

#### for every step...

FIRST FLOOR