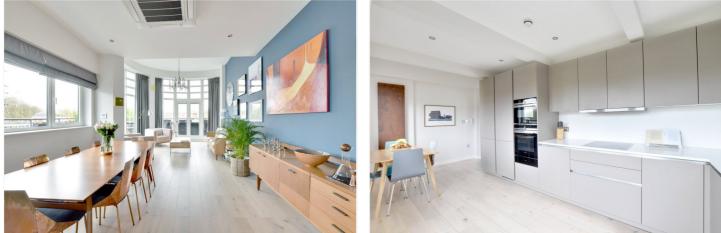

Along with a large entrance hallway you will find three spacious bedrooms, each with its own ensuite bathroom. Each room benefits from excellent storage and superb views. As you make your way up to the top level, you'll find a magnificent 37ft reception room, with high ceilings, perfect for entertaining guests or enjoying quiet evenings with family. The reception room is flooded with natural light, and from here, you can access the stunning, large private terrace that offers breathtaking views of the river, Cutty Sark, Canary Wharf and Greenwich Park. The kitchen also sits on the top level and is presented in perfect order, with fitted appliances. The property also comes with a private parking space.