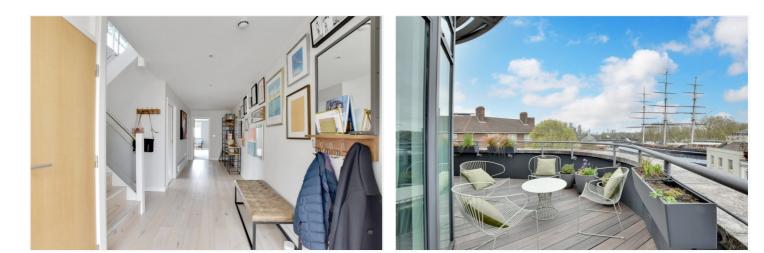

Along with a large entrance hallway you will find three spacious bedrooms, each with its own ensuite bathroom. Each room benefits from excellent storage and superb views. As you make your way up to the top level, you'll find a magnificent 37ft reception room, with high ceilings, perfect for entertaining guests or enjoying quiet evenings with family. The reception room is flooded with natural light, and from here, you can access the stunning, large private terrace that offers breathtaking views of the river, Cutty Sark, Canary Wharf and Greenwich Park. The kitchen also sits on the top level and is presented in perfect order, with fitted appliances. The property also comes with a private parking space.