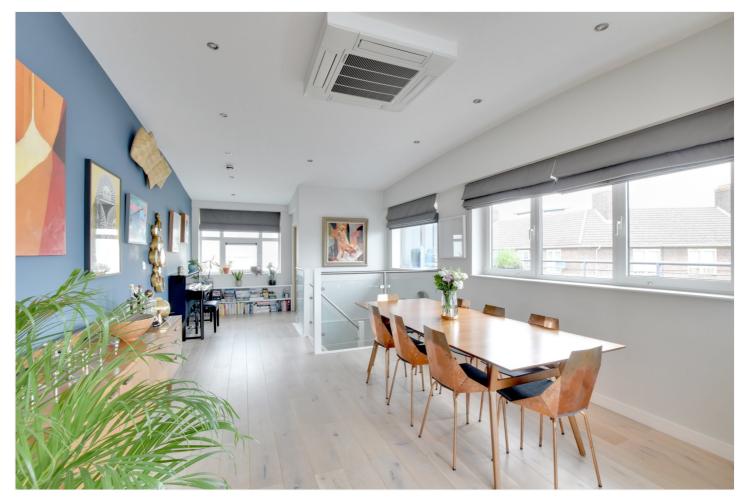

Along with a large entrance hallway you will find three spacious bedrooms, each with its own ensuite bathroom. Each room benefits from excellent storage and superb views. As you make your way up to the top level, you'll find a magnificent 37ft reception room, with high ceilings, perfect for entertaining guests or enjoying quiet evenings with family. The reception room is flooded with natural light, and from here, you can access the stunning, large private terrace that offers breathtaking views of the river, Cutty Sark, Canary Wharf and Greenwich Park. The kitchen also sits on the top level and is presented in perfect order, with fitted appliances. The property also comes with a private parking space.