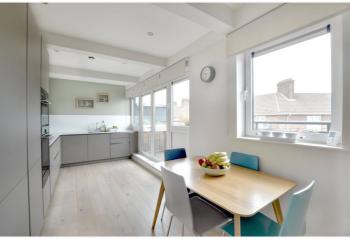

Along with a large entrance hallway you will find three spacious bedrooms, each with its own ensuite bathroom. Each room benefits from excellent storage and superb views. As you make your way up to the top level, you'll find a magnificent 37ft reception room, with high ceilings, perfect for entertaining guests or enjoying quiet evenings with family. The reception room is flooded with natural light, and from here, you can access the stunning, large private terrace that offers breathtaking views of the river, Cutty Sark, Canary Wharf and Greenwich Park. The kitchen also sits on the top level and is presented in perfect order, with fitted appliances. The property also comes with a private parking space.