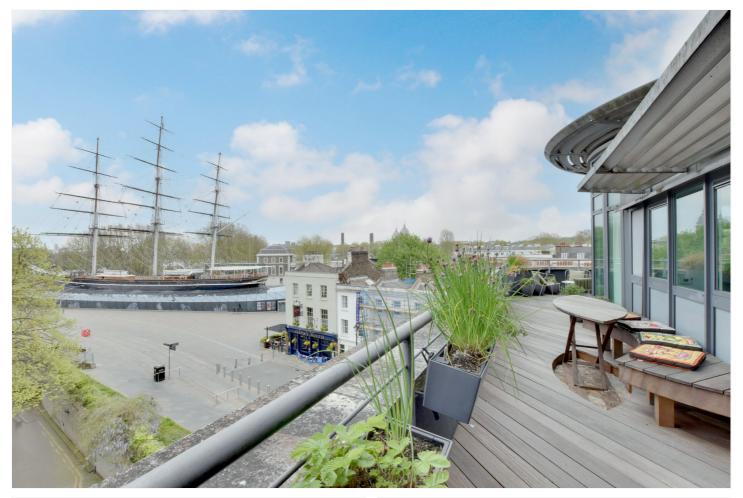

# CLIPPER APARTMENTS, GREENWICH, LONDON, SE10 **£1,250,000 LEASEHOLD**

THIS LUXURIOUS SPLIT-LEVEL PENTHOUSE IS LOCATED ON THE THIRD AND FOURTH FLOOR OF THIS MODERN DEVELOPMENT IN THE HEART OF GREENWICH, OFFERING OUTSTANDING VIEWS OF THE RIVER AND CUTTY SARK. WITH A SPACIOUS FLOOR PLAN OF 1700 SQUARE FEET, THIS PENTHOUSE IS PERFECT FOR THOSE WHO DESIRE THE ULTIMATE LIVING EXPERIENCE.

#### **DESCRIPTION:**

This luxurious split-level penthouse is located on the third and fourth floor of this modern development in the heart of Greenwich, offering outstanding views of the river, Cutty Sark and the heart of historic Greenwich. With a spacious floor plan of 1700 square feet, this penthouse is perfect for those who desire the ultimate living experience.

Along with a large entrance hallway you will find three spacious bedrooms, each with its own ensuite bathroom. Each room benefits from excellent storage and superb views. As you make your way up to the top level, you'll find a magnificent 37ft reception room, with high ceilings, perfect for entertaining guests or enjoying quiet evenings with family. The reception room is flooded with natural light, and from here, you can access the stunning, large private terrace that offers breathtaking views of the river, Cutty Sark, Canary Wharf and Greenwich Park. The kitchen also sits on the top level and is presented in perfect order, with fitted appliances. The property also comes with a private parking space.

This penthouse is situated in the heart of Greenwich, just moments from the Royal Park, providing easy access to a wide range of amenities, including restaurants, shops, and entertainment venues. Mainline Rail, DLR and Riverboat service are located minutes away. The building also features secure parking for residents.