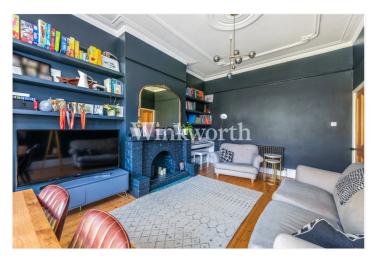

Offered with a share of the freehold, this stunning property boasts over 800 sq.ft of living space, seamlessly blending charming period features — including elegant corniced ceilings and striking stained glass windows — with modern comforts. At the rear of the flat, you will find an impressive 19'7 x 11'11 reception room, enhanced by a wide, original rounded bay that fills the space with natural light and provides direct access to the private garden. The adjoining kitchen enjoys sleek, handleless wall and base units, complemented by integrated appliances. The property features two generously sized bedrooms positioned at opposite ends of the flat. The standout principal bedroom measures an impressive 16'3 x 15'10 and boasts a wide bay window fitted with stylish shutters. A modern, three-piece bathroom suite and a tessellated tiled entrance hall complete the interior.