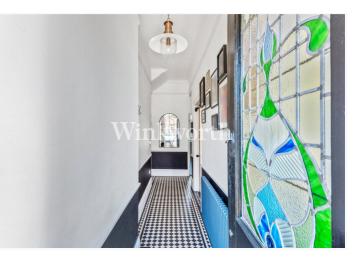

Offered with a share of the freehold, this stunning property boasts over 800 sq.ft of living space, seamlessly blending charming period features — including elegant corniced ceilings and striking stained glass windows — with modern comforts. At the rear of the flat, you will find an impressive 19'7 x 11'11 reception room, enhanced by a wide, original rounded bay that fills the space with natural light and provides direct access to the private garden. The adjoining kitchen enjoys sleek, handleless wall and base units, complemented by integrated appliances. The property features two generously sized bedrooms positioned at opposite ends of the flat. The standout principal bedroom measures an impressive 16'3 x 15'10 and boasts a wide bay window fitted with stylish shutters. A modern, three-piece bathroom suite and a tessellated tiled entrance hall complete the interior.