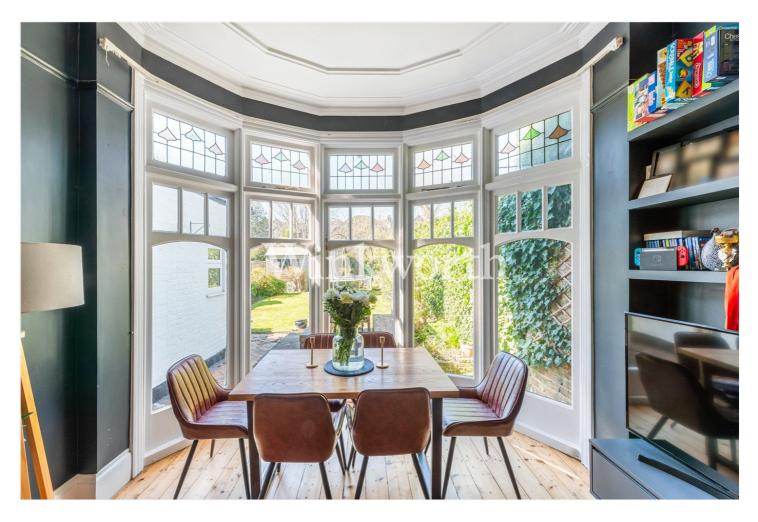

Offered with a share of the freehold, this stunning property boasts over 800 sq.ft of living space, seamlessly blending charming period features — including elegant corniced ceilings and striking stained glass windows — with modern comforts. At the rear of the flat, you will find an impressive 19'7 x 11'11 reception room, enhanced by a wide, original rounded bay that fills the space with natural light and provides direct access to the private garden. The adjoining kitchen enjoys sleek, handleless wall and base units, complemented by integrated appliances. The property features two generously sized bedrooms positioned at opposite ends of the flat. The standout principal bedroom measures an impressive 16'3 x 15'10 and boasts a wide bay window fitted with stylish shutters. A modern, three-piece bathroom suite and a tessellated tiled entrance hall complete the interior.