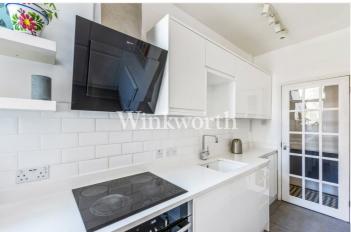

Offered with a share of the freehold, this stunning property boasts over 800 sq.ft of living space, seamlessly blending charming period features — including elegant corniced ceilings and striking stained glass windows — with modern comforts. At the rear of the flat, you will find an impressive 19'7 x 11'11 reception room, enhanced by a wide, original rounded bay that fills the space with natural light and provides direct access to the private garden. The adjoining kitchen enjoys sleek, handleless wall and base units, complemented by integrated appliances. The property features two generously sized bedrooms positioned at opposite ends of the flat. The standout principal bedroom measures an impressive 16'3 x 15'10 and boasts a wide bay window fitted with stylish shutters. A modern, three-piece bathroom suite and a tessellated tiled entrance hall complete the interior.