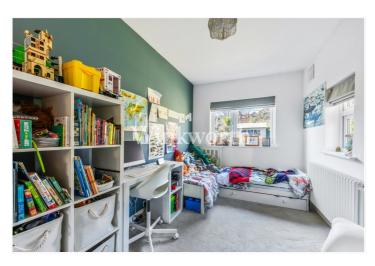

Offered with a share of the freehold, this stunning property boasts over 800 sq.ft of living space, seamlessly blending charming period features — including elegant corniced ceilings and striking stained glass windows — with modern comforts. At the rear of the flat, you will find an impressive 19'7 x 11'11 reception room, enhanced by a wide, original rounded bay that fills the space with natural light and provides direct access to the private garden. The adjoining kitchen enjoys sleek, handleless wall and base units, complemented by integrated appliances. The property features two generously sized bedrooms positioned at opposite ends of the flat. The standout principal bedroom measures an impressive 16'3 x 15'10 and boasts a wide bay window fitted with stylish shutters. A modern, three-piece bathroom suite and a tessellated tiled entrance hall complete the interior.