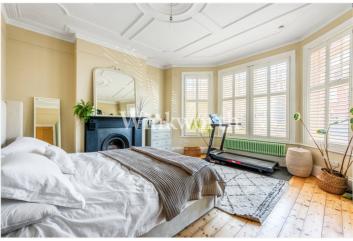

Offered with a share of the freehold, this stunning property boasts over 800 sq.ft of living space, seamlessly blending charming period features — including elegant corniced ceilings and striking stained glass windows — with modern comforts. At the rear of the flat, you will find an impressive 19'7 x 11'11 reception room, enhanced by a wide, original rounded bay that fills the space with natural light and provides direct access to the private garden. The adjoining kitchen enjoys sleek, handleless wall and base units, complemented by integrated appliances. The property features two generously sized bedrooms positioned at opposite ends of the flat. The standout principal bedroom measures an impressive 16'3 x 15'10 and boasts a wide bay window fitted with stylish shutters. A modern, three-piece bathroom suite and a tessellated tiled entrance hall complete the interior.