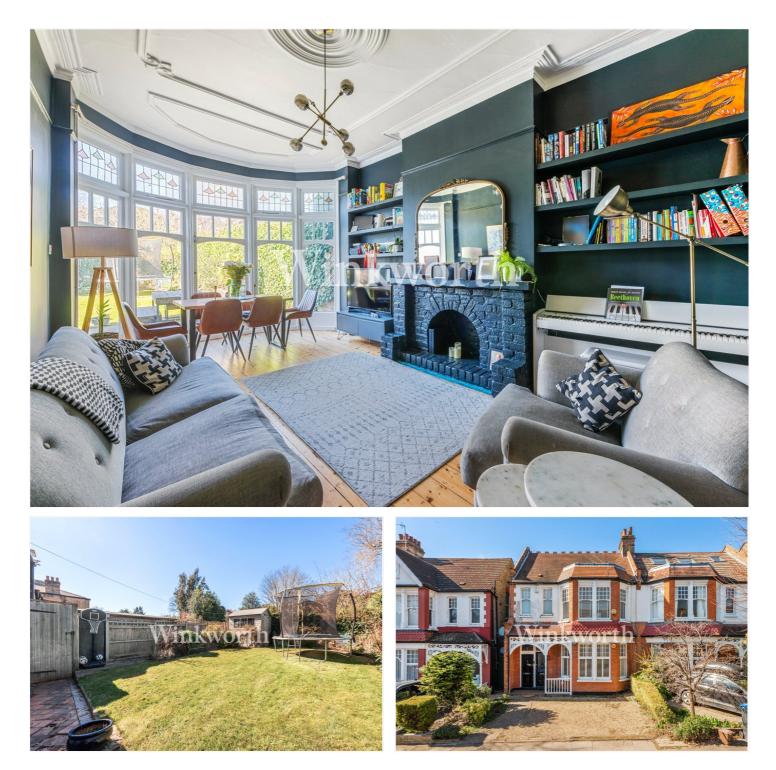

### **DESCRIPTION:**

A beautiful ground floor period maisonette located in the sought-after 'Lakes' conservation area, offering easy access to Palmers Green mainline BR station (with direct links to Moorgate), Broomfield and Grovelands Parks, and an excellent selection of cafes and restaurants on nearby Aldermans Hill and Green Lanes.

Offered with a share of the freehold, this stunning property boasts over 800 sq.ft of living space, seamlessly blending charming period features — including elegant corniced ceilings and striking stained glass windows — with modern comforts. At the rear of the flat, you will find an impressive 19'7 x 11'11 reception room, enhanced by a wide, original rounded bay that fills the space with natural light and provides direct access to the private garden. The adjoining kitchen enjoys sleek, handleless wall and base units, complemented by integrated appliances. The property features two generously sized bedrooms positioned at opposite ends of the flat. The standout principal bedroom measures an impressive 16'3 x 15'10 and boasts a wide bay window fitted with stylish shutters. A modern, three-piece bathroom suite and a tessellated tiled entrance hall complete the interior.

Outside, the flat benefits from a well-maintained private garden, complete with a useful shed and side access. To the front, you'll find the added convenience of a double driveway.

We highly recommend viewing to fully appreciate the space, character, and high standard of accommodation this wonderful property offers.