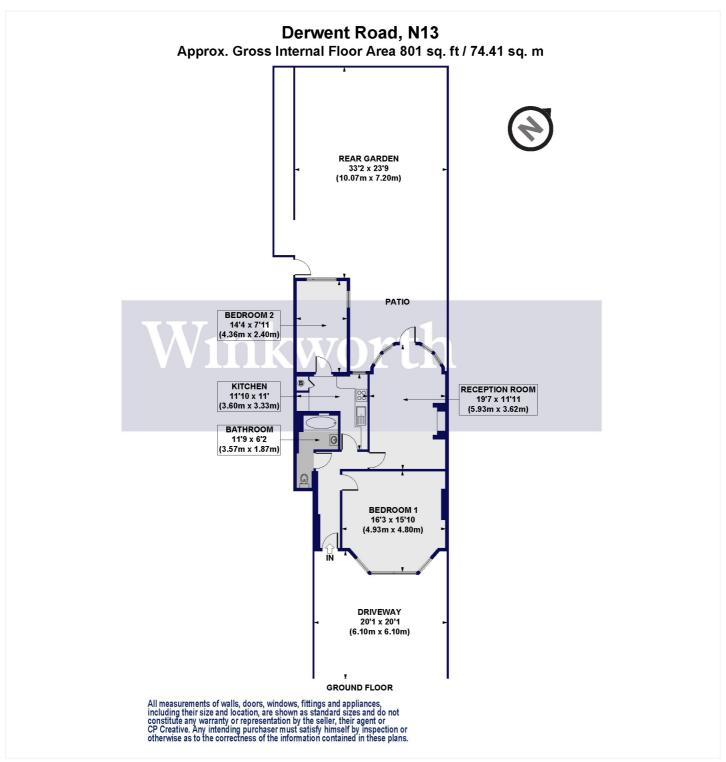

This floorplan is for illustration purposes only and is not to scale. The position and size of doors, windows, appliances and other features are approximate.

Tenure: Share of Freehold Underlying Lease Term: 957 year and 3 months Service Charge: £0 per annum Ground Rent: £0 Council Tax: London Borough of Enfield – Band D