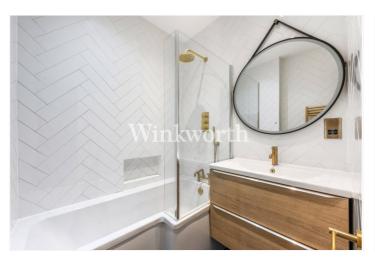

Offered with a share of the freehold, this stunning property boasts over 800 sq.ft of living space, seamlessly blending charming period features — including elegant corniced ceilings and striking stained glass windows — with modern comforts. At the rear of the flat, you will find an impressive 19'7 x 11'11 reception room, enhanced by a wide, original rounded bay that fills the space with natural light and provides direct access to the private garden. The adjoining kitchen enjoys sleek, handleless wall and base units, complemented by integrated appliances. The property features two generously sized bedrooms positioned at opposite ends of the flat. The standout principal bedroom measures an impressive 16'3 x 15'10 and boasts a wide bay window fitted with stylish shutters. A modern, three-piece bathroom suite and a tessellated tiled entrance hall complete the interior.