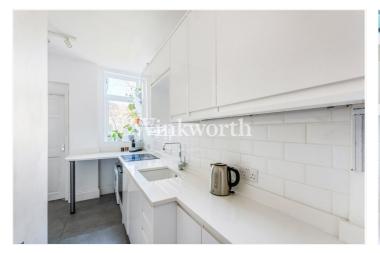

Offered with a share of the freehold, this stunning property boasts over 800 sq.ft of living space, seamlessly blending charming period features — including elegant corniced ceilings and striking stained glass windows — with modern comforts. At the rear of the flat, you will find an impressive 19'7 x 11'11 reception room, enhanced by a wide, original rounded bay that fills the space with natural light and provides direct access to the private garden. The adjoining kitchen enjoys sleek, handleless wall and base units, complemented by integrated appliances. The property features two generously sized bedrooms positioned at opposite ends of the flat. The standout principal bedroom measures an impressive 16'3 x 15'10 and boasts a wide bay window fitted with stylish shutters. A modern, three-piece bathroom suite and a tessellated tiled entrance hall complete the interior.