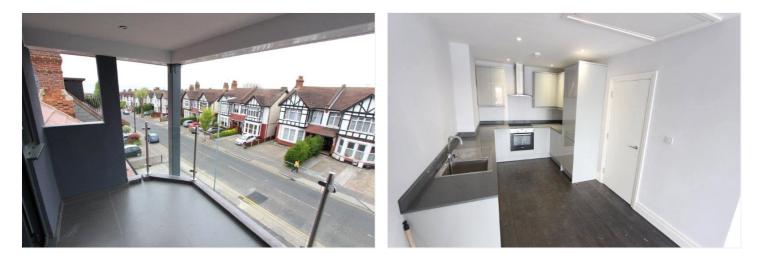

#### ACCOMMODATION

The apartments benefit from an open plan living area with large balcony to front, a luxury fitted kitchen with Bosch integrated appliances including washer/dryer, oven & hob.

Contemporary white bathroom suite with chrome mixer taps, wall hung W.C. with inset push flush system, wall hung wash hand basin, bath with chrome mixer taps separate shower with wall mounted Rain head shower. Ceramic tiled walls, wall mounted mirror with storage behind.