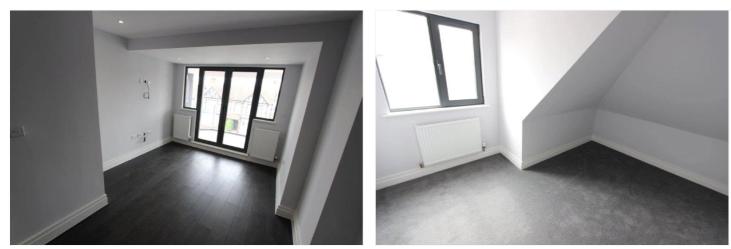

#### ACCOMMODATION

The apartments benefit from an open plan living area with large balcony to front, a luxury fitted kitchen with Bosch integrated appliances including washer/dryer, oven & hob.

Contemporary white bathroom suite with chrome mixer taps, wall hung W.C. with inset push flush system, wall hung wash hand basin, bath with chrome mixer taps separate shower with wall mounted Rain head shower. Ceramic tiled walls, wall mounted mirror with storage behind.

Floor & Wall Finishes - There is twist pile carpeting to bedrooms, wood effect flooring to halls and the open plan lounge / kitchen area, ceramic tiled floors to the bathroom

Walls finished with light grey matt emulsion, woodwork finished in white.