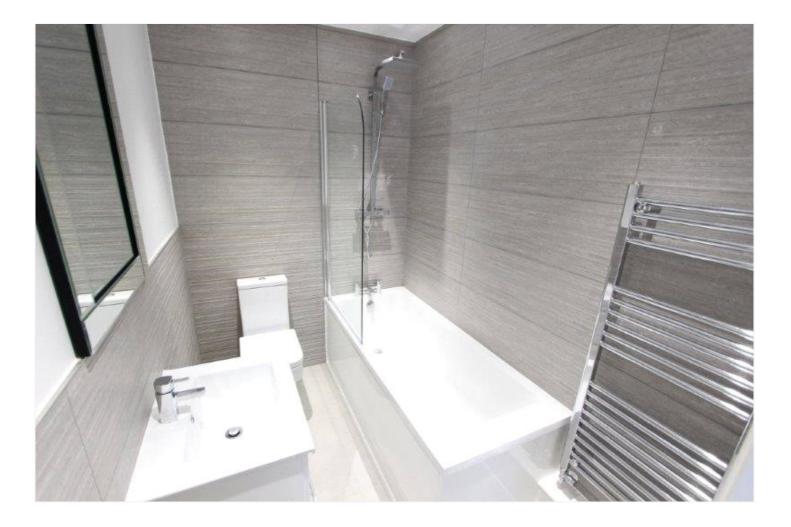

#### ACCOMMODATION

The apartments benefit from an open plan living area with large balcony to front, a luxury fitted kitchen with Bosch integrated appliances including washer/dryer, oven & hob.

Contemporary white bathroom suite with chrome mixer taps, wall hung W.C. with inset push flush system, wall hung wash hand basin, bath with chrome mixer taps separate shower with wall mounted Rain head shower. Ceramic tiled walls, wall mounted mirror with storage behind.