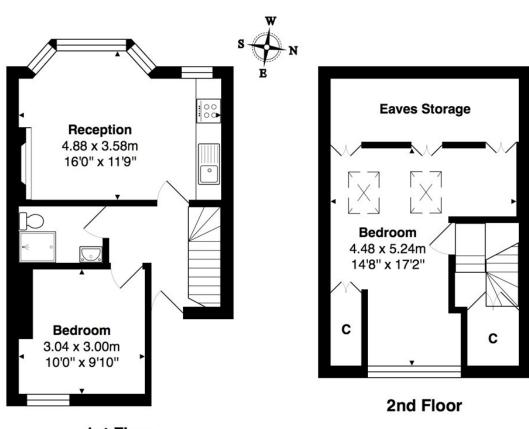

### **DESCRIPTION**

We are delighted to present this well-appointed, splitlevel two double bedroom flat, set within a charming Victorian period conversion.

The first floor offers a bright and spacious open-plan kitchen and reception area to the front, a stylish three-piece shower suite with underfloor heating, and a generously sized double bedroom.

The loft has been converted to accommodate the principal bedroom, complete with the added benefit of ample eaves storage.

Viewing comes highly recommended.

#### MATERIAL INFO

Tenure: Leasehold

Term: 114 year and 0 months
Service Charge: £260 per annum

**Ground Rent:** £ 300 Annually (subject to increase)

Council Tax Band: C EPC rating: D

1st Floor

Total Area: 59.1 m<sup>2</sup> ... 636 ft<sup>2</sup> (excluding eaves storage)