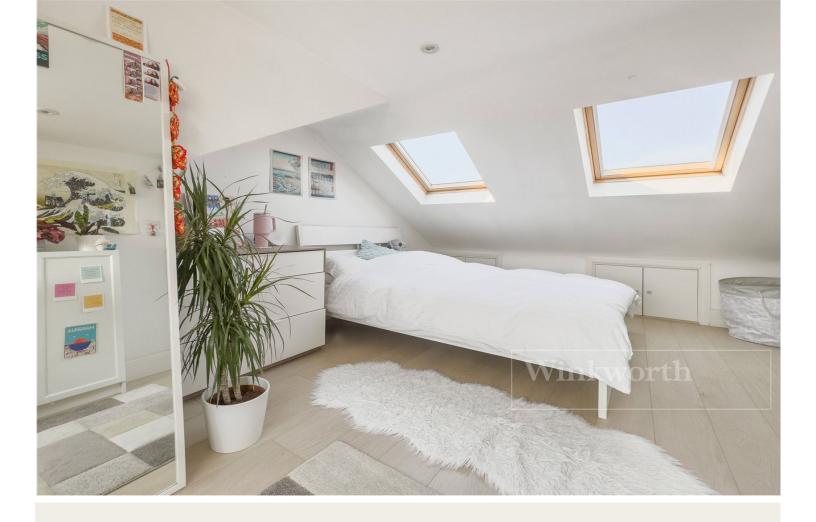

The loft has been converted to accommodate the principal bedroom, complete with the added benefit of ample eaves storage.

Viewing comes highly recommended.