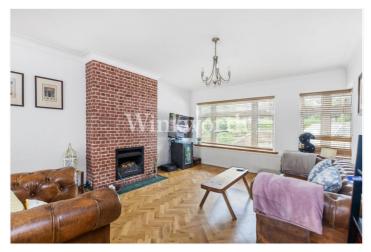

A welcoming entrance hall on the ground floor leads to an adjoining reception room and dining room with an open fireplace, patio doors leading to the rear garden, and lovely herringbone parquet flooring which extends into the hallway. The kitchen, situated at the rear of the house, boasts a range of integrated appliances, and is complemented by a utility room. There is also a guest WC conveniently located at the end of the entrance hall.