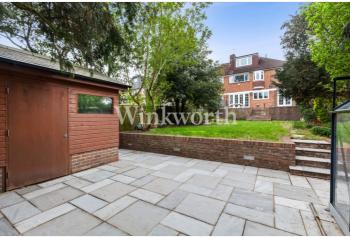

Moving outside, you will find a secluded split-level rear garden stretching an impressive 128' in length. There are two large patios at each end and a shed converted into a bar, making it an ideal space for hosting summer parties. The front of the house benefits from a wide driveway suitable for parking several vehicles, a car charging port, and a garage.