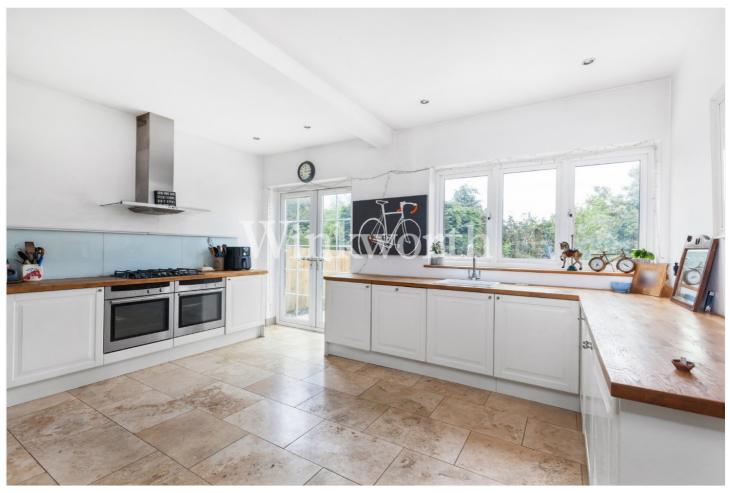

A welcoming entrance hall on the ground floor leads to an adjoining reception room and dining room with an open fireplace, patio doors leading to the rear garden, and lovely herringbone parquet flooring which extends into the hallway. The kitchen, situated at the rear of the house, boasts a range of integrated appliances, and is complemented by a utility room. There is also a guest WC conveniently located at the end of the entrance hall.