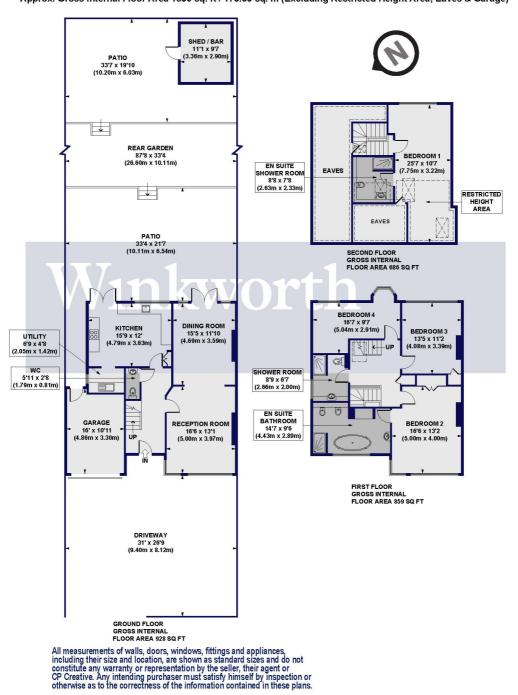

## **DESCRIPTION:**

A beautifully presented link semi-detached house in a desirable location, just half a mile to Oakwood tube station (Piccadilly line). You will also find the Ofsted outstanding rated Highlands Secondary, the popular Grange Park Primary school, and the expanse of Trent Park within easy reach. Offered for sale with no onward chain, this superb property boasts just under 1900 Sq.ft of light and spacious living accommodation arranged over three floors.

A welcoming entrance hall on the ground floor leads to an adjoining reception room and dining room with an open fireplace, patio doors leading to the rear garden, and lovely herringbone parquet flooring which extends into the hallway. The kitchen, situated at the rear of the house, boasts a range of integrated appliances, and is complemented by a utility room. There is also a guest WC conveniently located at the end of the entrance hall.

The first floor provides three good-sized bedrooms, one of which enjoys an indulgent en-suite bathroom, plus a modern family shower room. The loft has been skilfully converted into a fantastic fourth bedroom, with an en-suite and lots of eaves storage.

Moving outside, you will find a secluded split-level rear garden stretching an impressive 128' in length. There are two large patios at each end and a shed converted into a bar, making it an ideal space for hosting summer parties. The front of the house benefits from a wide driveway suitable for parking several vehicles, a car charging port, and a garage.

## Lakeside, EN2

Approx. Gross Internal Floor Area 2473 sq. ft / 229.81 sq. m (Including Restricted Height Area, Eaves & Garage) Approx. Gross Internal Floor Area 1890 sq. ft / 175.63 sq. m (Excluding Restricted Height Area, Eaves & Garage)

This floorplan is for illustration purposes only and is not to scale. The position and size of doors, windows, appliances and other features are approximate.

Palmers Green | 020 8920 9900 | palmersgreen@winkworth.co.uk