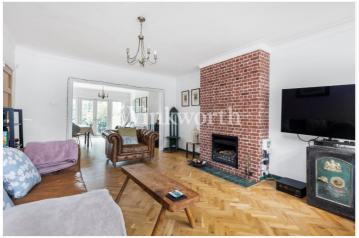

A welcoming entrance hall on the ground floor leads to an adjoining reception room and dining room with an open fireplace, patio doors leading to the rear garden, and lovely herringbone parquet flooring which extends into the hallway. The kitchen, situated at the rear of the house, boasts a range of integrated appliances, and is complemented by a utility room. There is also a guest WC conveniently located at the end of the entrance hall.