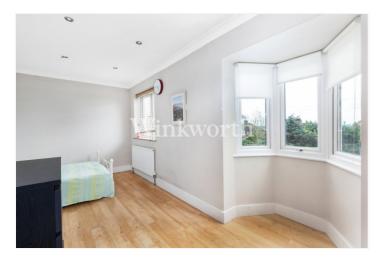

A welcoming entrance hall on the ground floor leads to an adjoining reception room and dining room with an open fireplace, patio doors leading to the rear garden, and lovely herringbone parquet flooring which extends into the hallway. The kitchen, situated at the rear of the house, boasts a range of integrated appliances, and is complemented by a utility room. There is also a guest WC conveniently located at the end of the entrance hall.

The first floor provides three good-sized bedrooms, one of which enjoys an indulgent en-suite bathroom, plus a modern family shower room. The loft has been skilfully converted into a fantastic fourth bedroom, with an en-suite and lots of eaves storage.