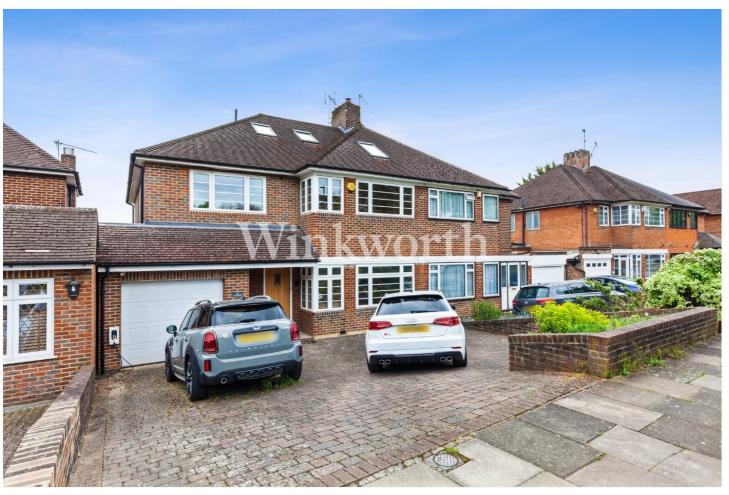

## **DESCRIPTION:**

A beautifully presented link semi-detached house in a desirable location, just half a mile to Oakwood tube station (Piccadilly line). You will also find the Ofsted outstanding rated Highlands Secondary, the popular Grange Park Primary school, and the expanse of Trent Park within easy reach. Offered for sale with no onward chain, this superb property boasts just under 1900 Sq.ft of light and spacious living accommodation arranged over three floors.

Moving outside, you will find a secluded split-level rear garden stretching an impressive 128' in length. There are two large patios at each end and a shed converted into a bar, making it an ideal space for hosting summer parties. The front of the house benefits from a wide driveway suitable for parking several vehicles, a car charging port, and a garage.

The property is positioned directly opposite an idyllic lake and greenspace, directly off Enfield Road. The location provides easy access to Oakwood tube station (Piccadilly Line) and high street, with a great selection of eateries, and schools nearby. Trent Park is also within easy reach and offers just over 400 acres of outdoor space, making the location ideal for families and commuters.