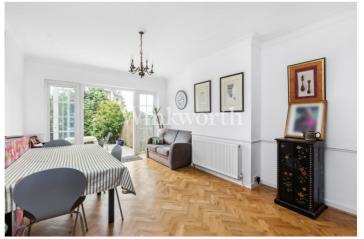

A welcoming entrance hall on the ground floor leads to an adjoining reception room and dining room with an open fireplace, patio doors leading to the rear garden, and lovely herringbone parquet flooring which extends into the hallway. The kitchen, situated at the rear of the house, boasts a range of integrated appliances, and is complemented by a utility room. There is also a guest WC conveniently located at the end of the entrance hall.