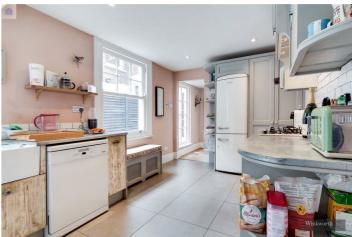

Upon entering the property, you are greeted with entrance hall leading to a generous size living room with large sash window, a spacious fitted with dining area and direct access to the private patio garden. There is also an additional utility room with W/C. Upstairs leads to the landing with storage cupboard, family bathroom with bath and separate shower cubicle, master bedroom with fitted storage cupboards, second double bedroom also with storage cupboard and third bedroom with storage cupboards.