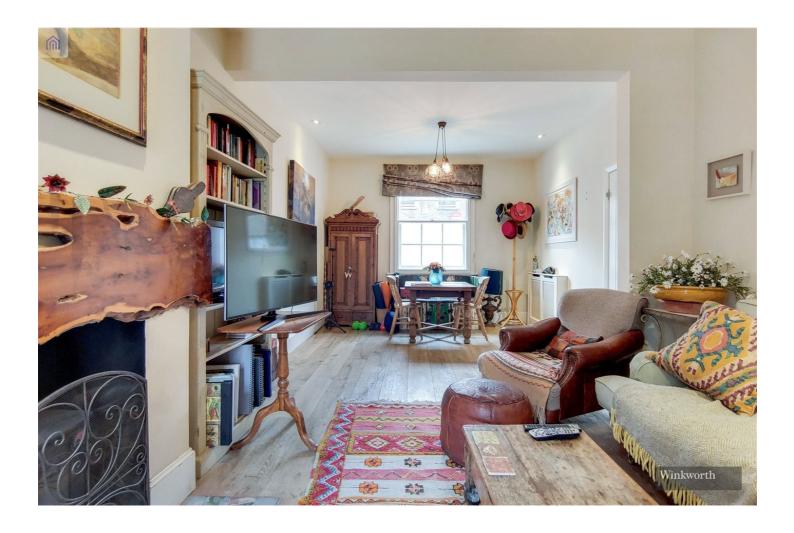

Upon entering the property, you are greeted with entrance hall leading to a generous size living room with large sash window, a spacious fitted with dining area and direct access to the private patio garden. There is also an additional utility room with W/C. Upstairs leads to the landing with storage cupboard, family bathroom with bath and separate shower cubicle, master bedroom with fitted storage cupboards, second double bedroom also with storage cupboard and third bedroom with storage cupboards.