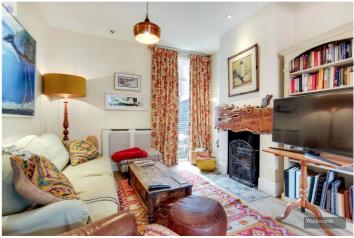

Upon entering the property, you are greeted with entrance hall leading to a generous size living room with large sash window, a spacious fitted with dining area and direct access to the private patio garden. There is also an additional utility room with W/C. Upstairs leads to the landing with storage cupboard, family bathroom with bath and separate shower cubicle, master bedroom with fitted storage cupboards, second double bedroom also with storage cupboard and third bedroom with storage cupboards.