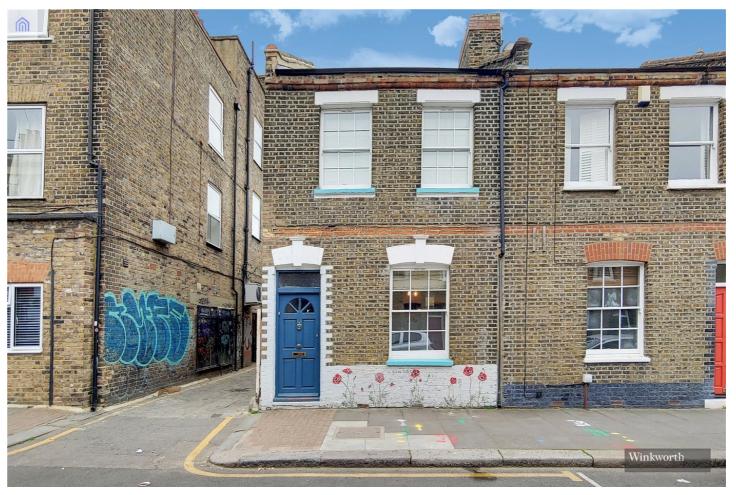

HAGUE STREET, LONDON, E2
'OFFERS IN EXCESS OF' £850,000 FREEHOLD

## THREE BEDROOM VICTORIAN END OF TERRACE WITH OUTSIDE SPACE IN THE HEART OF BETHNAL GREEN

Shoreditch | 020 7749 7650 | shoreditch@winkworth.co.uk

Winkworth

## **DESCRIPTION:**

A charming three-bedroom Victorian end of terrace house in the heart of the vibrant Bethnal Green. The house is ideally located moments from Weavers Fields and spans an impressive 1,156 sq. ft. making this a fine family home. The house has a great blend of period and contemporary features including wooden flooring, sash windows and private patio garden.