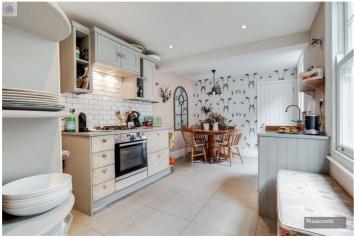

Upon entering the property, you are greeted with entrance hall leading to a generous size living room with large sash window, a spacious fitted with dining area and direct access to the private patio garden. There is also an additional utility room with W/C. Upstairs leads to the landing with storage cupboard, family bathroom with bath and separate shower cubicle, master bedroom with fitted storage cupboards, second double bedroom also with storage cupboard and third bedroom with storage cupboards.