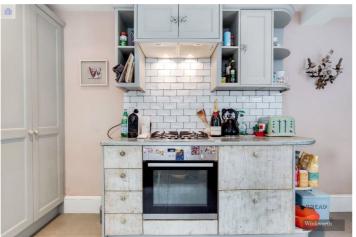

Upon entering the property, you are greeted with entrance hall leading to a generous size living room with large sash window, a spacious fitted with dining area and direct access to the private patio garden. There is also an additional utility room with W/C. Upstairs leads to the landing with storage cupboard, family bathroom with bath and separate shower cubicle, master bedroom with fitted storage cupboards, second double bedroom also with storage cupboard and third bedroom with storage cupboards.