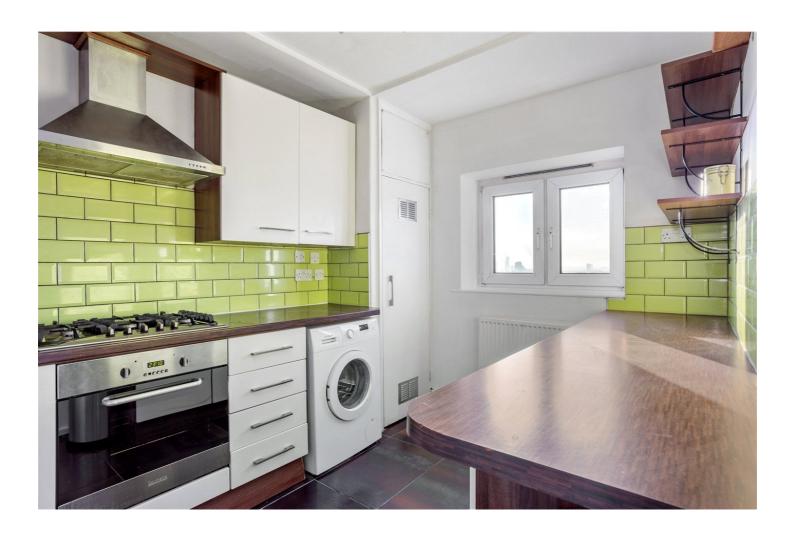

## **DESCRIPTION:**

\*CASH BUYERS PREFERABLE\* A spacious thirteenth floor two double bedroom apartment ideally located near Whitechapel Underground Station with stunning views across London. The property comprises entrance hallway with two built in storage cupboards, separate bathroom and W/C, two large equally sized double bedrooms, separate fitted kitchen and a generous size living room with access to a west-facing private balcony. The development is due to undergo some upcoming works to the building which will include new windows and a general improvement of the premises.