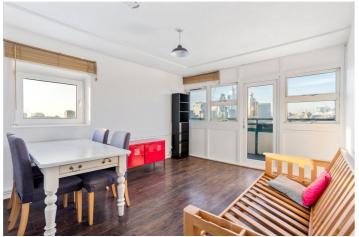

## **DESCRIPTION:**

\*CASH BUYERS PREFERABLE\* A spacious thirteenth floor two double bedroom apartment ideally located near Whitechapel Underground Station with stunning views across London. The property comprises entrance hallway with two built in storage cupboards, separate bathroom and W/C, two large equally sized double bedrooms, separate fitted kitchen and a generous size living room with access to a west-facing private balcony. The development is due to undergo some upcoming works to the building which will include new windows and a general improvement of the premises.