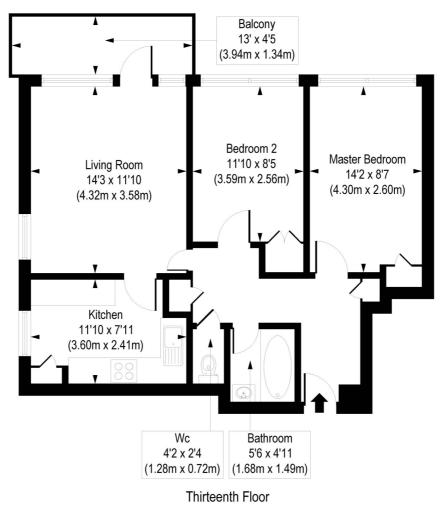

## Pauline House, Old Montague Street, E1

Approx. Gross Internal Floor Area 651 sq. ft / 60.52 sq. m

COMPLIANT WITH RICS CODE OF MEASURING PRACTICE Floorplan is for illustrative purposes only and is not to scale. Every attempt has been made to ensure the accuracy or the floorplan shown, however all measurements, future, stittings and data shown are an approximate interpretation for illustrative purposes only. Liability for errors, omissions or mis-statement through neglioner or otherwise is hereby excluded.

This floorplan is for illustration purposes only and is not to scale. The position and size of doors, windows, appliances and other features are approximate.

Shoreditch | 020 7749 7650 | shoreditch@winkworth.co.uk