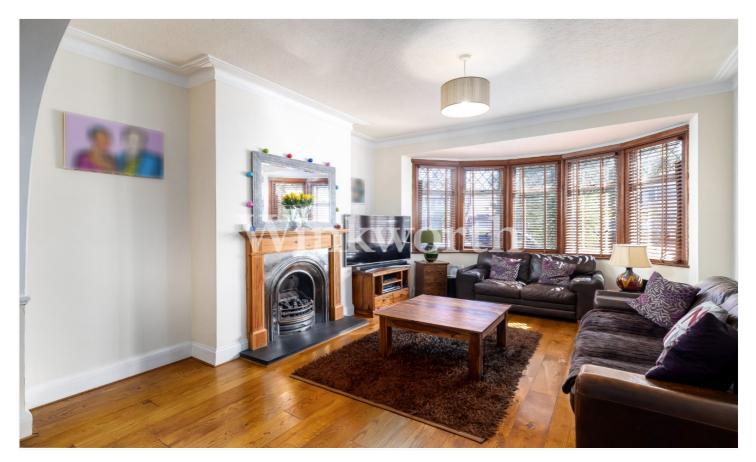

The ground floor features an impressive 30'8 long interlinking reception room and dining room with high ceilings and lovely oak wood flooring. The kitchen is modern and has a door at one end leading into a utility room. The space has the potential to be reconfigured to create an open-plan kitchen/diner. The ground floor also benefits from a large entrance hall with striking tessellated tiled flooring. Moving upstairs, you will find three generously sized bedrooms and a fully tiled family bathroom.