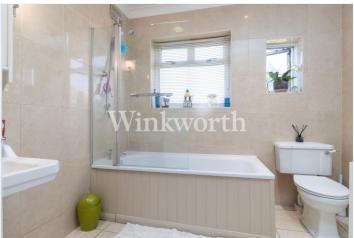

The ground floor features an impressive 30'8 long interlinking reception room and dining room with high ceilings and lovely oak wood flooring. The kitchen is modern and has a door at one end leading into a utility room. The space has the potential to be reconfigured to create an open-plan kitchen/diner. The ground floor also benefits from a large entrance hall with striking tessellated tiled flooring. Moving upstairs, you will find three generously sized bedrooms and a fully tiled family bathroom.

## AT A GLANCE:

- Spacious Semi-Detached House
- Easy Reach of Hazelwood Primary School and Transport
- High Ceilings and Bay Windows
- **Impressive Reception** Room/Dining Room
- Three Generously Sized **Bedrooms**
- Modern Kitchen and Bathroom
- **Utility Room**
- Beautiful Rear Garden Backing onto a Recreation Ground
- Driveway