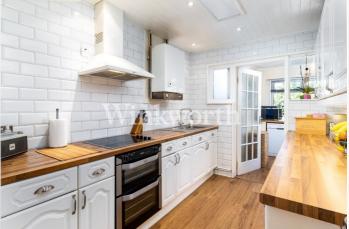

The ground floor features an impressive 30'8 long interlinking reception room and dining room with high ceilings and lovely oak wood flooring. The kitchen is modern and has a door at one end leading into a utility room. The space has the potential to be reconfigured to create an open-plan kitchen/diner. The ground floor also benefits from a large entrance hall with striking tessellated tiled flooring. Moving upstairs, you will find three generously sized bedrooms and a fully tiled family bathroom.