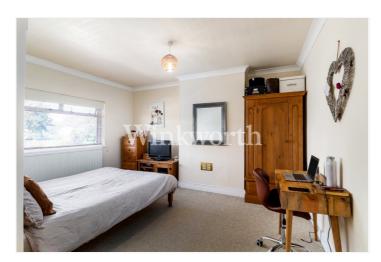

The ground floor features an impressive 30'8 long interlinking reception room and dining room with high ceilings and lovely oak wood flooring. The kitchen is modern and has a door at one end leading into a utility room. The space has the potential to be reconfigured to create an open-plan kitchen/diner. The ground floor also benefits from a large entrance hall with striking tessellated tiled flooring. Moving upstairs, you will find three generously sized bedrooms and a fully tiled family bathroom.

## AT A GLANCE:

- Spacious Semi-Detached House
- Easy Reach of Hazelwood Primary School and Transport
- High Ceilings and Bay Windows
- **Impressive Reception** Room/Dining Room
- Three Generously Sized **Bedrooms**
- Modern Kitchen and Bathroom
- **Utility Room**
- Beautiful Rear Garden Backing onto a Recreation Ground
- Driveway