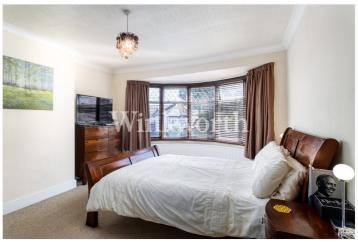

The ground floor features an impressive 30'8 long interlinking reception room and dining room with high ceilings and lovely oak wood flooring. The kitchen is modern and has a door at one end leading into a utility room. The space has the potential to be reconfigured to create an open-plan kitchen/diner. The ground floor also benefits from a large entrance hall with striking tessellated tiled flooring. Moving upstairs, you will find three generously sized bedrooms and a fully tiled family bathroom.