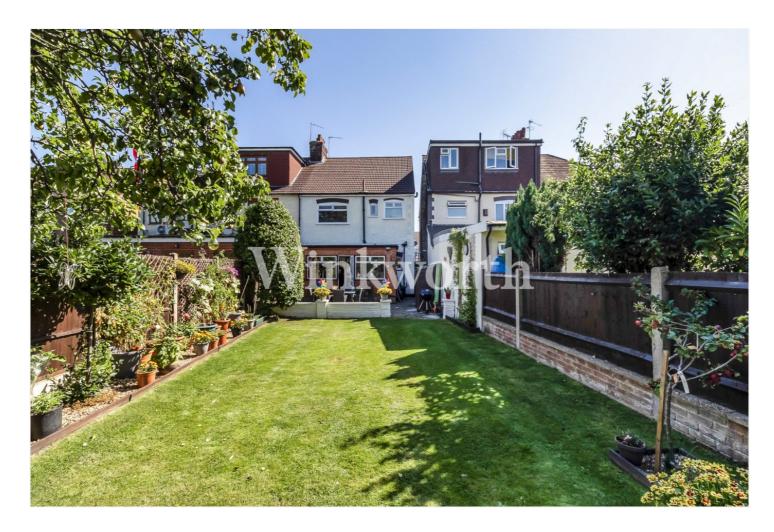

Externally the property enjoys a beautifully maintained rear garden extending 68'4 in length and backing onto Hazelwood Recreation ground. A wide patio and a sundeck are ideal for relaxing and entertaining during the summer months. At the front of the house is a paved driveway and a footpath providing side access.

## AT A GLANCE:

- Spacious Semi-Detached House
- Easy Reach of Hazelwood Primary School and Transport
- High Ceilings and Bay Windows
- **Impressive Reception** Room/Dining Room
- Three Generously Sized **Bedrooms**
- Modern Kitchen and Bathroom
- **Utility Room**
- Beautiful Rear Garden Backing onto a Recreation Ground
- Driveway