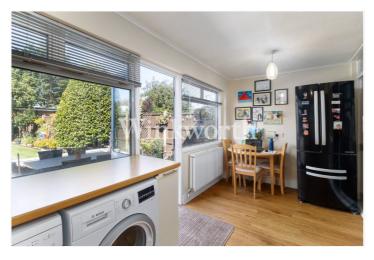

The ground floor features an impressive 30'8 long interlinking reception room and dining room with high ceilings and lovely oak wood flooring. The kitchen is modern and has a door at one end leading into a utility room. The space has the potential to be reconfigured to create an open-plan kitchen/diner. The ground floor also benefits from a large entrance hall with striking tessellated tiled flooring. Moving upstairs, you will find three generously sized bedrooms and a fully tiled family bathroom.