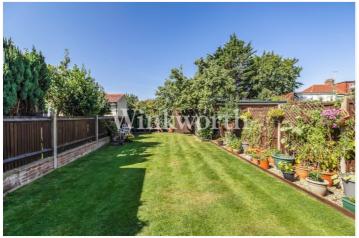

Externally the property enjoys a beautifully maintained rear garden extending 68'4 in length and backing onto Hazelwood Recreation ground. A wide patio and a sundeck are ideal for relaxing and entertaining during the summer months. At the front of the house is a paved driveway and a footpath providing side access.