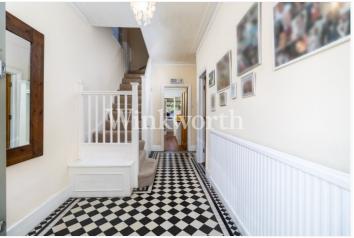

The ground floor features an impressive 30'8 long interlinking reception room and dining room with high ceilings and lovely oak wood flooring. The kitchen is modern and has a door at one end leading into a utility room. The space has the potential to be reconfigured to create an open-plan kitchen/diner. The ground floor also benefits from a large entrance hall with striking tessellated tiled flooring. Moving upstairs, you will find three generously sized bedrooms and a fully tiled family bathroom.