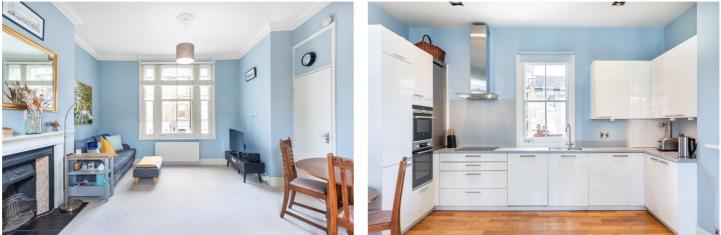

#### **DESCRIPTION:**

A stunning, two-bedroom, period conversion set on the first floor of this handsome double fronted house in Highbury, N5. Standing close to 550 sqft, the property benefits from a wealth of natural light offering wonderfully bright rooms throughout from an east to west facing aspect. The spacious, open plan living room/kitchen creates the perfect entertaining space. The principal bedroom is a large double and the second bedroom is the ideal guest room. The modern family bathroom completes the internal accommodation.