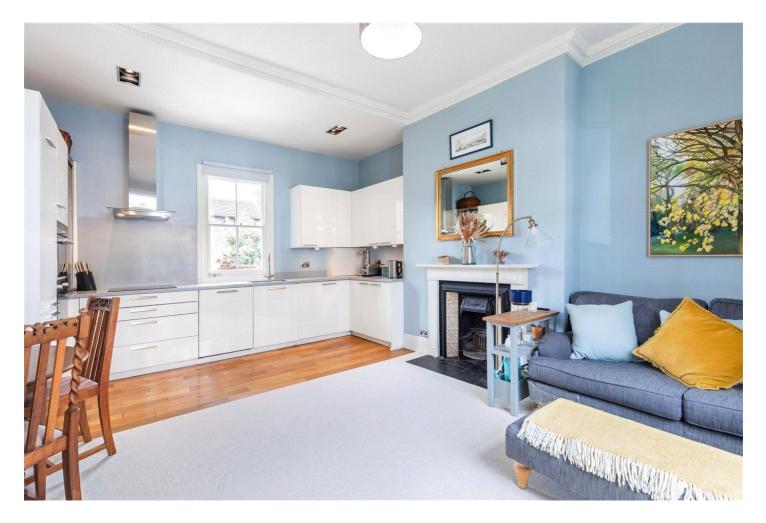

#### **DESCRIPTION:**

A stunning, two-bedroom, period conversion set on the first floor of this handsome double fronted house in Highbury, N5. Standing close to 550 sqft, the property benefits from a wealth of natural light offering wonderfully bright rooms throughout from an east to west facing aspect. The spacious, open plan living room/kitchen creates the perfect entertaining space. The principal bedroom is a large double and the second bedroom is the ideal guest room. The modern family bathroom completes the internal accommodation.