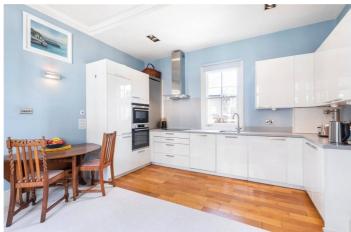

#### **DESCRIPTION:**

A stunning, two-bedroom, period conversion set on the first floor of this handsome double fronted house in Highbury, N5. Standing close to 550 sqft, the property benefits from a wealth of natural light offering wonderfully bright rooms throughout from an east to west facing aspect. The spacious, open plan living room/kitchen creates the perfect entertaining space. The principal bedroom is a large double and the second bedroom is the ideal guest room. The modern family bathroom completes the internal accommodation.