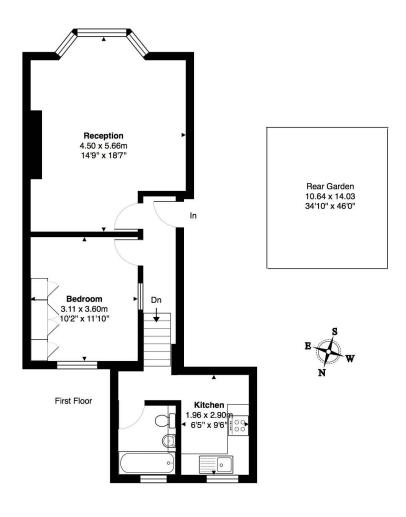

## Therapia Road, East Dulwich, SE22

Total Area: 50.9 m<sup>2</sup> ... 548 ft<sup>2</sup>

This plan is for layout guidance only. Drawn in accordance with RICS guidelines. Not drawn to scale unless stated.

This floorplan is for illustration purposes only and is not to scale. The position and size of doors, windows, appliances and other features are approximate.

Dulwich | 020 8299 2722 | dulwich@winkworth.co.uk