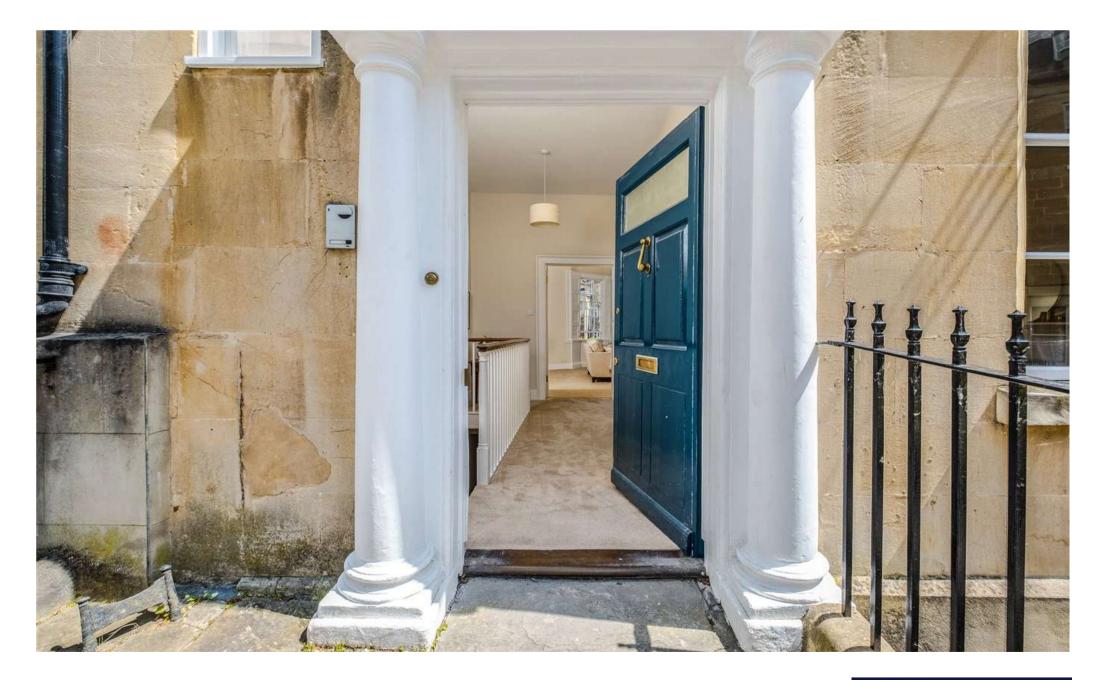

Front Courtyard and Vaults I Rear Courtyard and Walled Garden. Residents parking for 2 cars, visitors parking available. Share of freehold.

An elegant maisonette in an impressive Georgian townhouse. The front door leads directly into the apartments private hallway from the street.

The apartment has the period features you would expect of a Georgian house, high ceilings with decorative cornicing, sash windows and shutter.

The reception room is spacious with a gorgeous bay window overlooking the garden.