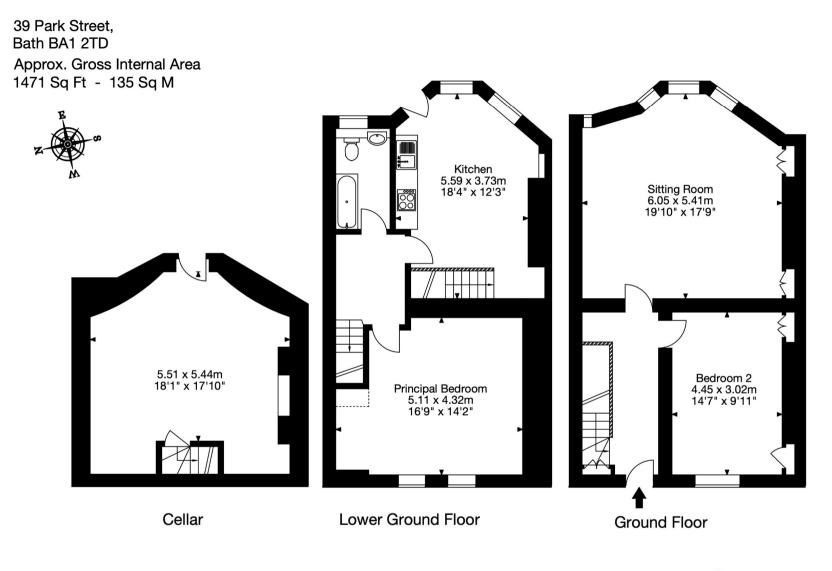

## PARK STREET, BA1

A beautifully presented maisonette with private street level entrance and a charming walled garden.

Ground Floor | Private Entrance | Hallway | Reception Room | Bedroom 2 | Garden Floor | Bedroom | Bathroom |Kitchen Dining Room | Cellar (potential wine cellar)