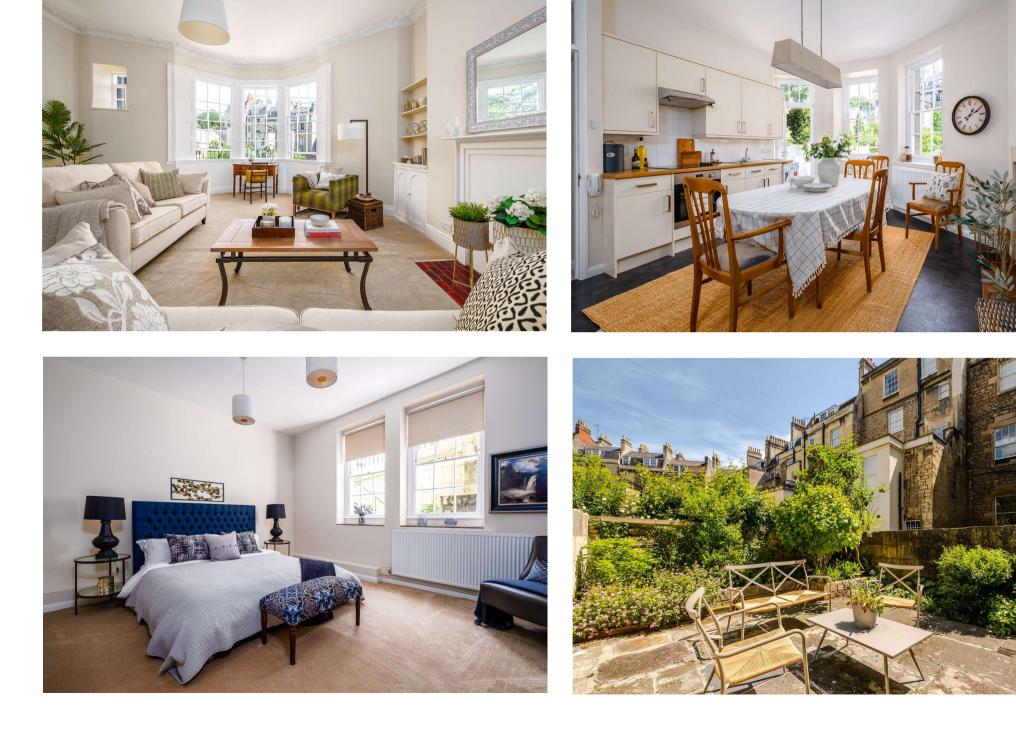

The apartment has the period features you would expect of a Georgian house, high ceilings with decorative cornicing, sash windows and shutter.

The reception room is spacious with a gorgeous bay window overlooking the garden.

On the garden level is a master bedroom, bathroom and the kitchen breakfast room which leads directly into the garden.

The courtyard garden has a seating area surrounded by established shrubs and flowers. Perfect for alfresco dining.