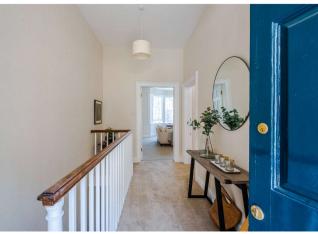

Front Courtyard and Vaults I Rear Courtyard and Walled Garden. Residents parking for 2 cars, visitors parking available. Share of freehold.

An elegant maisonette in an impressive Georgian townhouse. The front door leads directly into the apartments private hallway from the street.

The apartment has the period features you would expect of a Georgian house, high ceilings with decorative cornicing, sash windows and shutter.

The reception room is spacious with a gorgeous bay window overlooking the garden.