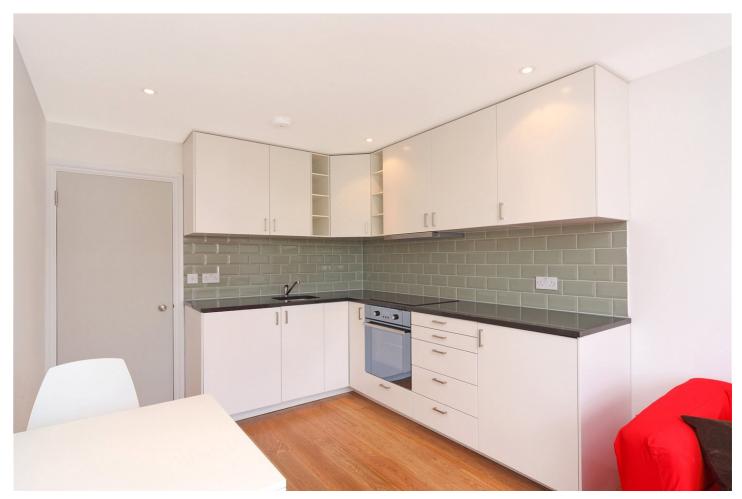

# **DESCRIPTION:**

Situated on the second floor of this period conversion the property comprises a light and spacious bedroom, open plan reception room/kitchen with induction hob and integrated appliances and a stylish bathroom.