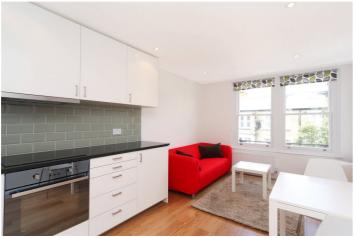

# **DESCRIPTION:**

Situated on the second floor of this period conversion the property comprises a light and spacious bedroom, open plan reception room/kitchen with induction hob and integrated appliances and a stylish bathroom.