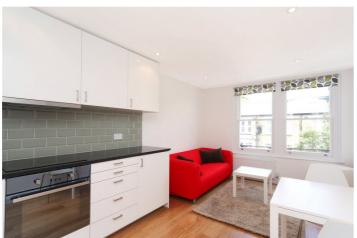

# **DESCRIPTION:**

Situated on the second floor of this period conversion the property comprises a light and spacious bedroom, open plan reception room/kitchen with induction hob and integrated appliances and a stylish bathroom.