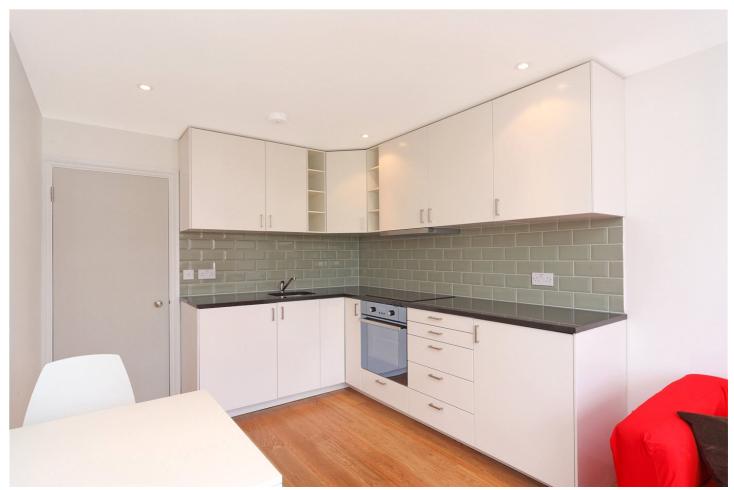

# **DESCRIPTION:**

Situated on the second floor of this period conversion the property comprises a light and spacious bedroom, open plan reception room/kitchen with induction hob and integrated appliances and a stylish bathroom.