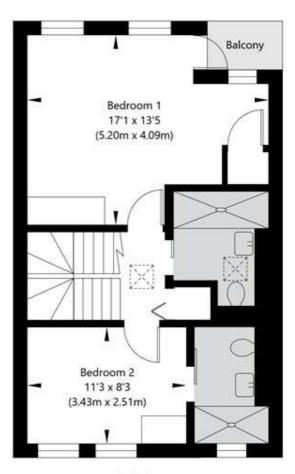

The property offers over 845 sq. ft of living space arranged over two floors. The space comprises an open-plan kitchen/living room leading onto a large terrace. The kitchen is equipped with Miele appliances and filtered InSinkErator boiling/cold water tap and waste disposal. Upstairs, it has two double bedrooms and two bathrooms (one en-suite.) The property is offered with a long leasehold.

## New Priory Court, 61 Mazenod Avenue, London, NW6 4LT

Second Floor GROSS INTERNAL FLOOR AREA APPROX. 34.68 SQ M / 373 SQ FT

Third Floor GROSS INTERNAL FLOOR AREA APPROX. 44.05 SQ M / 474 SQ FT

APPROXIMATE GROSS INTERNAL FLOOR AREA 78.73 SQ M / 847 SQ FT
THIS FLOOR PLAN IS FOR ILLUSTRATIVE PURPOSES ONLY AND
SHOULD BE USED FOR THIS PURPOSE BY PROSPECTIVE APPLICANTS AS ITS NOT TO SCALE.