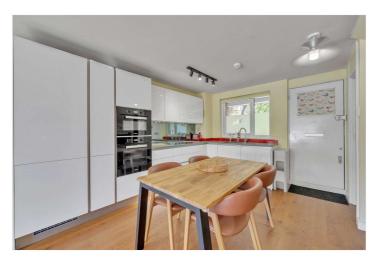

The property offers over 845 sq. ft of living space arranged over two floors. The space comprises an open-plan kitchen/living room leading onto a large terrace. The kitchen is equipped with Miele appliances and filtered InSinkErator boiling/cold water tap and waste disposal. Upstairs, it has two double bedrooms and two bathrooms (one en-suite.) The property is offered with a long leasehold.