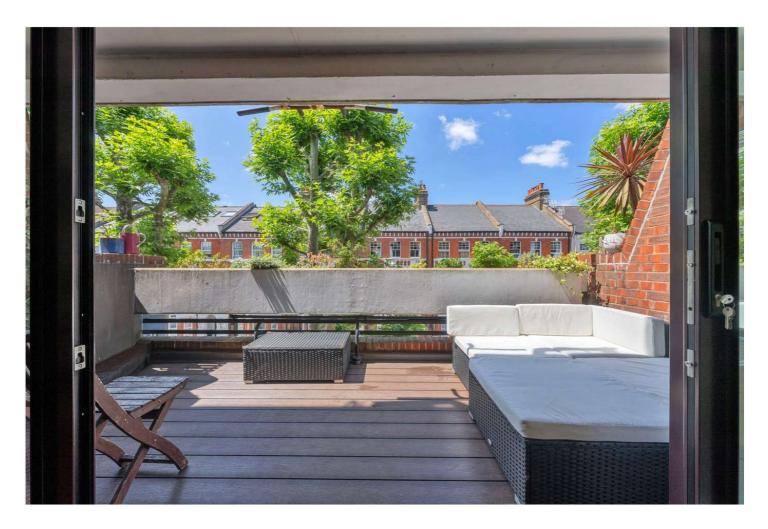

## NEW PRIORY COURT, LONDON, NW6 £625,000 LEASEHOLD

A beautifully recently renovated split-level two-bedroom, two-bathroom apartment with a west-facing terrace and access to gated car and bicycle parking is set moments away from the heart of West Hampstead.

The property offers over 845 sq. ft of living space arranged over two floors. The space comprises an open-plan kitchen/living room leading onto a large terrace. The kitchen is equipped with Miele appliances and filtered InSinkErator boiling/cold water tap and waste disposal. Upstairs, it has two double bedrooms and two bathrooms (one en-suite.) The property is offered with a long leasehold.