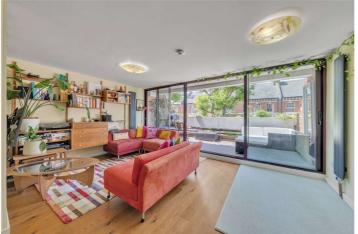

The property offers over 845 sq. ft of living space arranged over two floors. The space comprises an open-plan kitchen/living room leading onto a large terrace. The kitchen is equipped with Miele appliances and filtered InSinkErator boiling/cold water tap and waste disposal. Upstairs, it has two double bedrooms and two bathrooms (one en-suite.) The property is offered with a long leasehold.