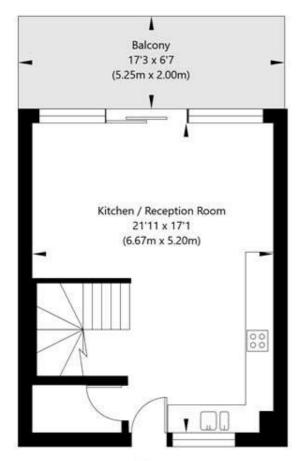

The property offers over 845 sq. ft of living space arranged over two floors. The space comprises an open-plan kitchen/living room leading onto a large terrace. The kitchen is equipped with Miele appliances and filtered InSinkErator boiling/cold water tap and waste disposal. Upstairs, it has two double bedrooms and two bathrooms (one en-suite.) The property is offered with a long leasehold.

## New Priory Court, 61 Mazenod Avenue, London, NW6 4LT

Second Floor GROSS INTERNAL FLOOR AREA APPROX. 34.68 SQ M / 373 SQ FT

Third Floor GROSS INTERNAL FLOOR AREA APPROX. 44.05 SQ M / 474 SQ FT

APPROXIMATE GROSS INTERNAL FLOOR AREA 78.73 SQ M / 847 SQ FT
THIS FLOOR PLAN IS FOR ILLUSTRATIVE PURPOSES ONLY AND
SHOULD BE USED FOR THIS PURPOSE BY PROSPECTIVE APPLICANTS AS ITS NOT TO SCALE.