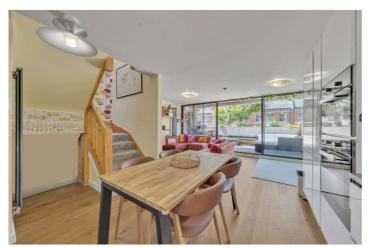

The property offers over 845 sq. ft of living space arranged over two floors. The space comprises an open-plan kitchen/living room leading onto a large terrace. The kitchen is equipped with Miele appliances and filtered InSinkErator boiling/cold water tap and waste disposal. Upstairs, it has two double bedrooms and two bathrooms (one en-suite.) The property is offered with a long leasehold.

Mazenod Avenue is well located for West Hampstead Overground, Thameslink and Underground Station (just 0.4 miles). As well as the shops, restaurants and bars of West End Lane.

Two Bedrooms | Two Bathrooms | Open Plan Reception / Kitchen | Balcony | Large Terrace | Long