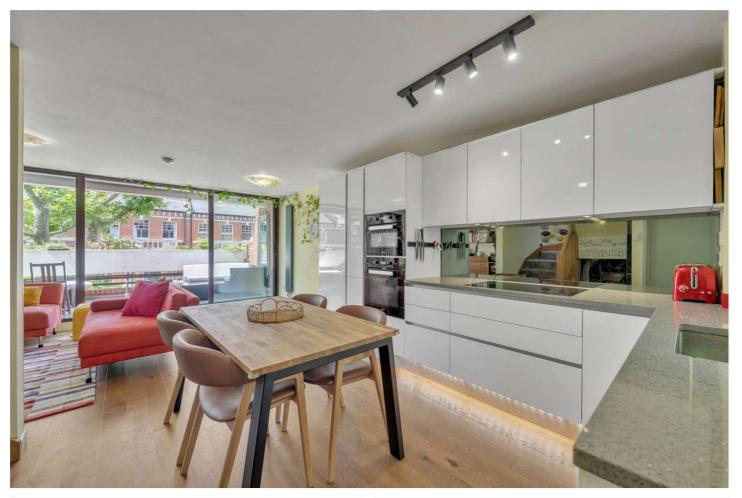

The property offers over 845 sq. ft of living space arranged over two floors. The space comprises an open-plan kitchen/living room leading onto a large terrace. The kitchen is equipped with Miele appliances and filtered InSinkErator boiling/cold water tap and waste disposal. Upstairs, it has two double bedrooms and two bathrooms (one en-suite.) The property is offered with a long leasehold.