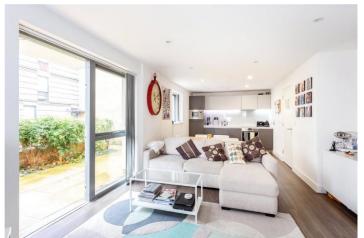

## **DESCRIPTION:**

A 707 sq. ft. one double bedroom flat with private garden/ patio in a modern development only 110 yards to the Regent's Canal and 0.7 miles to the Angel underground station.

Upon entering the property on the ground floor, you are greeted with a generous vestibule that leads to a three-piece family bathroom with a bathtub, two storage cupboards, a bright open plan living room, and a fully fitted kitchen that leads to the private garden. The double bedroom with fitted wardrobes benefits from its own private patio/ garden.