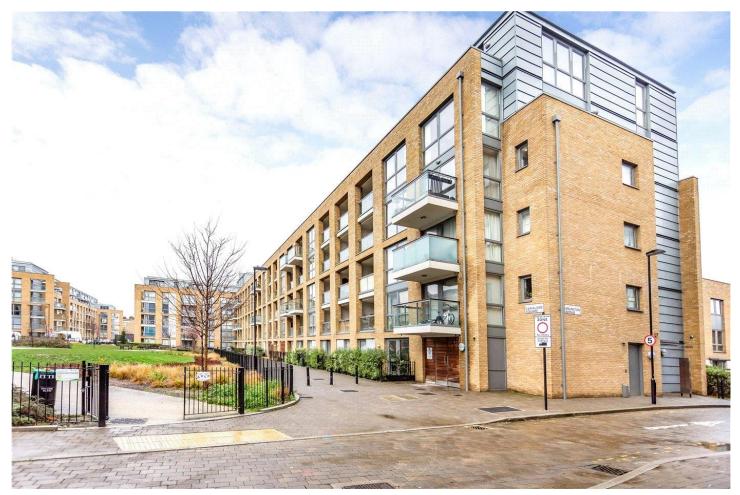

## **DESCRIPTION:**

A 707 sq. ft. one double bedroom flat with private garden/ patio in a modern development only 110 yards to the Regent's Canal and 0.7 miles to the Angel underground station.

Upon entering the property on the ground floor, you are greeted with a generous vestibule that leads to a three-piece family bathroom with a bathtub, two storage cupboards, a bright open plan living room, and a fully fitted kitchen that leads to the private garden. The double bedroom with fitted wardrobes benefits from its own private patio/ garden.

The property is set in an excellent position close to Angel station with a plethora of transportation links encompassing many bus routes to the City and West End are available from both New North Road and Essex Road, with Essex Road National Rail station 0.6 miles away. The Regents Canal is just moments away and its towpath provides a scenic route to walk to Angel or towards bustling Shoreditch with its fashionable bars, restaurants, galleries and boutique shops of Hoxton and Columbia Road in Jesus Green.