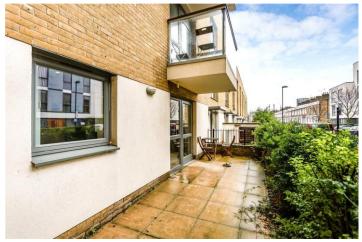

## **DESCRIPTION:**

A 707 sq. ft. one double bedroom flat with private garden/ patio in a modern development only 110 yards to the Regent's Canal and 0.7 miles to the Angel underground station.

Upon entering the property on the ground floor, you are greeted with a generous vestibule that leads to a three-piece family bathroom with a bathtub, two storage cupboards, a bright open plan living room, and a fully fitted kitchen that leads to the private garden. The double bedroom with fitted wardrobes benefits from its own private patio/ garden.