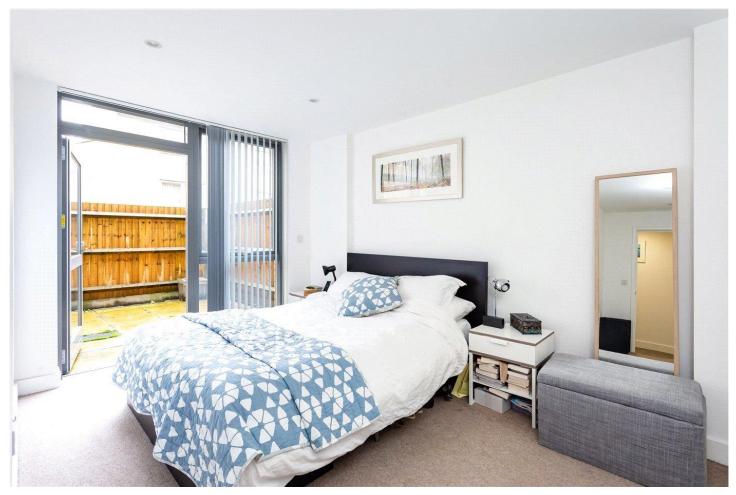

## **DESCRIPTION:**

A 707 sq. ft. one double bedroom flat with private garden/ patio in a modern development only 110 yards to the Regent's Canal and 0.7 miles to the Angel underground station.

Upon entering the property on the ground floor, you are greeted with a generous vestibule that leads to a three-piece family bathroom with a bathtub, two storage cupboards, a bright open plan living room, and a fully fitted kitchen that leads to the private garden. The double bedroom with fitted wardrobes benefits from its own private patio/ garden.