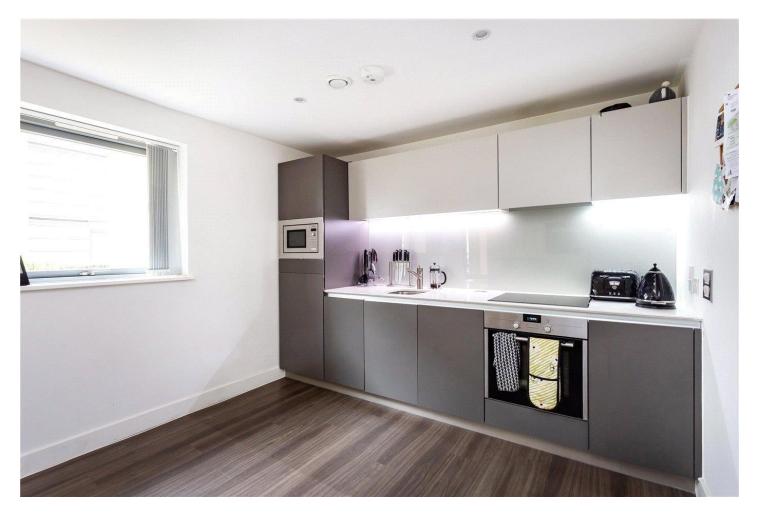

## **DESCRIPTION:**

A 707 sq. ft. one double bedroom flat with private garden/ patio in a modern development only 110 yards to the Regent's Canal and 0.7 miles to the Angel underground station.

Upon entering the property on the ground floor, you are greeted with a generous vestibule that leads to a three-piece family bathroom with a bathtub, two storage cupboards, a bright open plan living room, and a fully fitted kitchen that leads to the private garden. The double bedroom with fitted wardrobes benefits from its own private patio/ garden.