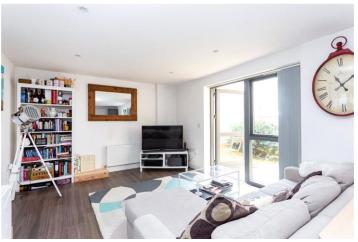

## **DESCRIPTION:**

A 707 sq. ft. one double bedroom flat with private garden/ patio in a modern development only 110 yards to the Regent's Canal and 0.7 miles to the Angel underground station.

Upon entering the property on the ground floor, you are greeted with a generous vestibule that leads to a three-piece family bathroom with a bathtub, two storage cupboards, a bright open plan living room, and a fully fitted kitchen that leads to the private garden. The double bedroom with fitted wardrobes benefits from its own private patio/ garden.