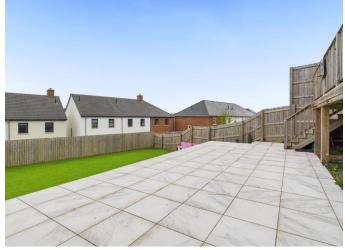

thoughtfully arranged living spaces. Upon entering, the hallway for two vehicles, leading to a spacious garage with an electric door. Side steps lead around to the rear garden, which is fully enclosed and enjoys a sunny south-facing aspect. The garden includes a large decked area directly accessed from the sitting room—perfect for alfresco dining or relaxing in the sun—with steps leading down to a well-kept lawn. There is a good sized garden room with lighting and power providing additional storage space, useful under-deck storage, as well as external power points and a garden tap.