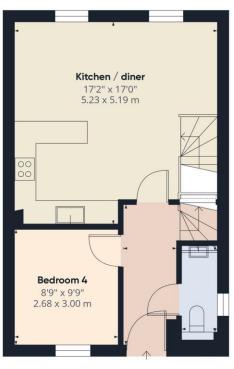

Crediton: 01363 773757 crediton@winkworth.co.uk

Exeter: 01392 271177 exeter@winkworth.co.uk

Winkworth.co.uk

Tiverton: 01884 675 675 tiverton@winkworth.co.uk

The house offers four well-proportioned bedrooms alongside Externally, the front of the property features a driveway with parking leads to a smartly designed ground floor layout that includes a useful downstairs WC and a spacious open-plan kitchen-diner. The kitchen has been fitted to a high specification with quartz worktops, an induction hob and extractor, and an integrated fridge-freezer for added convenience.

Also found on this level is bedroom three, which could serve equally well as a home office, guest bedroom, or hobby room depending on your needs.

5 Redvers Close offers not only a flexible and attractive home, but also a brilliant location within a friendly residential community. Just a short walk or drive from local shops and schools, and within easy reach of Exeter.