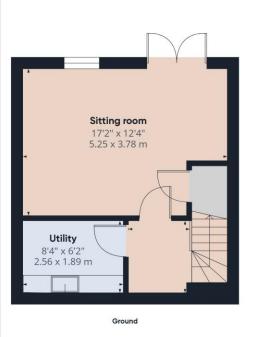

A staircase leads down to the lower ground floor, where a large and inviting sitting room awaits, complete with high-quality flooring and double doors opening onto the elevated deck. This floor also features a practical utility room fitted with a second sink and provision for both a washing machine and a tumble dryer.