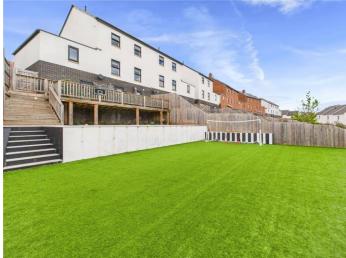

thoughtfully arranged living spaces. Upon entering, the hallway for two vehicles, leading to a spacious garage with an electric door. Side steps lead around to the rear garden, which is fully enclosed and enjoys a sunny south-facing aspect. The garden includes a large decked area directly accessed from the sitting room—perfect for alfresco dining or relaxing in the sun—with steps leading down to a well-kept lawn. There is a good sized garden room with lighting and power providing additional storage space, useful under-deck storage, as well as external power points and a garden tap.