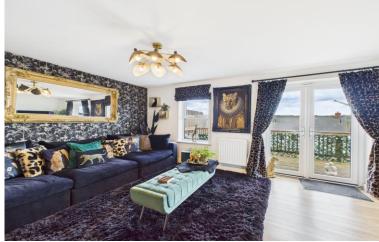

A staircase leads down to the lower ground floor, where a large and inviting sitting room awaits, complete with high-quality flooring and double doors opening onto the elevated deck. This floor also features a practical utility room fitted with a second sink and provision for both a washing machine and a tumble dryer.