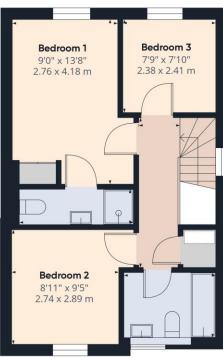

Also found on this level is bedroom three, which could serve equally well as a home office, guest bedroom, or hobby room depending on your needs.

5 Redvers Close offers not only a flexible and attractive home, but also a brilliant location within a friendly residential community. Just a short walk or drive from local shops and schools, and within easy reach of Exeter.

Upstairs, the first floor is home to three further bedrooms. The principal bedroom enjoys views over neighbouring rooftops and benefits from built-in wardrobes and an en-suite shower room. Bedrooms two and four are also located on this level and are served by a stylish family bathroom fitted with a modern white suite, shower and screen over the bath, and another heated towel rail.

**HEATING:** Gas Central Heating

LISTED: No

TENURE: Freehold

CONSTRUCTION: Standard

CONSERVATION AREA: No

FLOOD RISK: Very Low

Floor 1

Floor 2