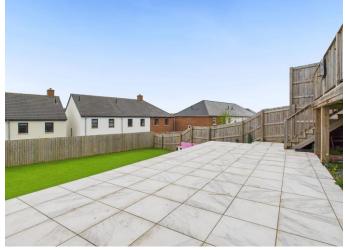

for two vehicles, leading to a spacious garage with an electric door. Side steps lead around to the rear garden, which is fully enclosed and enjoys a sunny south-facing aspect. The garden includes a large decked area directly accessed from the sitting room—perfect for alfresco dining or relaxing in the sun—with steps leading down to a well-kept lawn. There is a good sized garden room with lighting and power providing additional storage space, useful under-deck storage, as well as external power points and a garden tap.