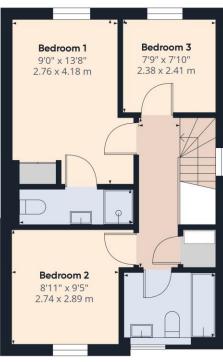

Also found on this level is bedroom three, which could serve equally well as a home office, guest bedroom, or hobby room depending on your needs.

A staircase leads down to the lower ground floor, where a large and inviting sitting room awaits, complete with high-quality flooring and double doors opening onto the elevated deck. This floor also features a practical utility room fitted with a second sink and provision for both a washing machine and a tumble dryer.

Upstairs, the first floor is home to three further bedrooms. The principal bedroom enjoys views over neighbouring rooftops and benefits from built-in wardrobes and an en-suite shower room. Bedrooms two and four are also located on this level and are served by a stylish family bathroom fitted with a modern white suite, shower and screen over the bath, and another heated towel rail.