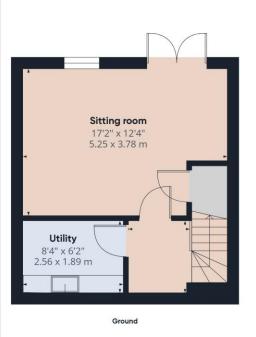

Also found on this level is bedroom three, which could serve equally well as a home office, guest bedroom, or hobby room depending on your needs.

A staircase leads down to the lower ground floor, where a large and inviting sitting room awaits, complete with high-quality flooring and double doors opening onto the elevated deck. This floor also features a practical utility room fitted with a second sink and provision for both a washing machine and a tumble dryer.