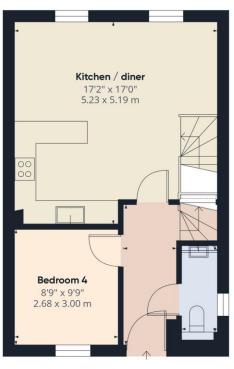

Crediton: 01363 773757 crediton@winkworth.co.uk

Exeter: 01392 271177 exeter@winkworth.co.uk

Winkworth.co.uk

Tiverton: 01884 675 675 tiverton@winkworth.co.uk

The house offers four well-proportioned bedrooms alongside Externally, the front of the property features a driveway with parking thoughtfully arranged living spaces. Upon entering, the hallway leads to a smartly designed ground floor layout that includes a useful downstairs WC and a spacious open-plan kitchen-diner. The kitchen has been fitted to a high specification with quartz worktops, an induction hob and extractor, and an integrated fridge-freezer for added convenience.

Also found on this level is bedroom three, which could serve equally well as a home office, guest bedroom, or hobby room depending on your needs.

A staircase leads down to the lower ground floor, where a large and inviting sitting room awaits, complete with high-quality flooring and double doors opening onto the elevated deck. This floor also features a practical utility room fitted with a second sink and provision for both a washing machine and a tumble dryer.