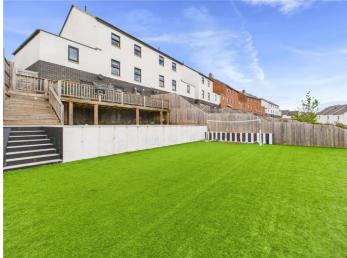

for two vehicles, leading to a spacious garage with an electric door. Side steps lead around to the rear garden, which is fully enclosed and enjoys a sunny south-facing aspect. The garden includes a large decked area directly accessed from the sitting room—perfect for alfresco dining or relaxing in the sun—with steps leading down to a well-kept lawn. There is a good sized garden room with lighting and power providing additional storage space, useful under-deck storage, as well as external power points and a garden tap.